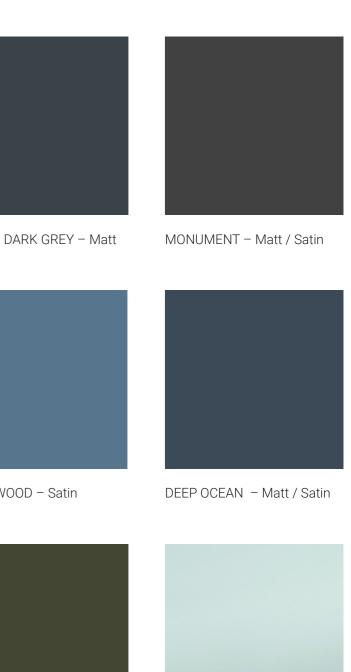

### **Custom Powder Coat Colours**

| WEATHERED COPPER – Matt | ANOTEC MID BRONZE – Matt | BERRY GREY – Satin           | WOODLAND GREY – Matt / Satin | IRONSTONE – Matt / Satin     | ANOTEC DA  |
|-------------------------|--------------------------|------------------------------|------------------------------|------------------------------|------------|
| CHARCOAL – Matt / Satin | WILDERNESS – Satin       | PALE EUCALYPT – Matt / Satin | MANGROVE – Matt / Satin      | COTTAGE GREEN – Matt / Satin | WEDGEWO    |
| TERRAIN – Matt / Satin  | MANOR RED – Matt / Satin | HAMMERSLEY BROWN – Satin     | FRENCH BLUE – Gloss          | SIGNAL RED – Gloss           | OLIVE GREE |

#### To specify a powder coat colour outside of these options, please contact trade@designbythem.com

REEN – Gloss

SMOKE BLUE – Gloss