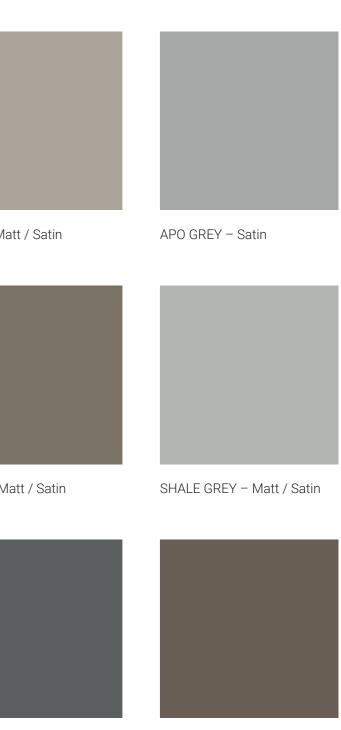

# **Custom Powder Coat Colours**

| SHOJI WHITE – Satin | OFF WHITE – Matt/Satin | CLASSIC CREAM – Matt / Satin | PAPERBARK – Matt / Satin | EVENING HAZE – Matt / Satin | DUNE – Mat |
|---------------------|------------------------|------------------------------|--------------------------|-----------------------------|------------|
|                     |                        |                              |                          |                             |            |
| RIVERSAND – Matt    | COVE – Satin           | SURFMIST – Matt / Satin      | OYSTER – Matt            | STONE BEIGE – Matt          | GULLY – Ma |
|                     |                        |                              |                          |                             |            |
| APO GREY – Satin    | STONE GREY – Satin     | WINDSPRAY – Satin            | OLDE PEWTER – Satin      | WALLABY – Matt / Satin      | BASALT – M |

#### To specify a powder coat colour outside of these options, please contact trade@designbythem.com

Matt / Satin

JASPER – Matt / Satin