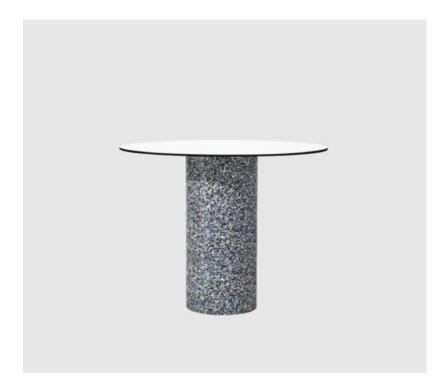

# **Confetti Round Bar Table**

# STANDARD BASE FINISH

Confetti\*

<sup>\*</sup>Please note that the appearance of the Confetti plastic varies in colour and patterns due to its 100% recycled nature.

### **MATERIAL**

100% recycled plastic\* bases (post consumer and factory waste) with laminate/compact laminate/powder coated stainless steel table top.