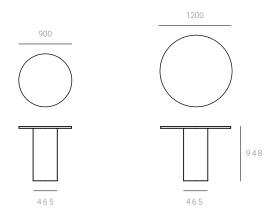

# **DIMENSIONS**

Please allow a tolerance of +/- 10 mm for the recycled plastic base.

Metal Top

900 Ø x 918 H mm

900

Compact Laminate Top

900/1200 Ø x 928 H mm

<u>Laminate Top</u>

900/1200 Ø x 948 H mm

Custom sizing available.

SPECIFICATION SHEET DesignByThem