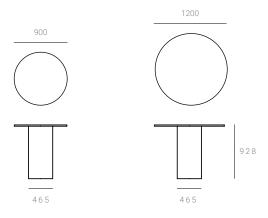

# **DIMENSIONS**

Please allow a tolerance of +/- 10 mm for the recycled plastic base.

Metal Top

900 Ø x 918 H mm

900

Compact Laminate Top

900/1200 Ø x 928 H mm

<u>Laminate Top</u>