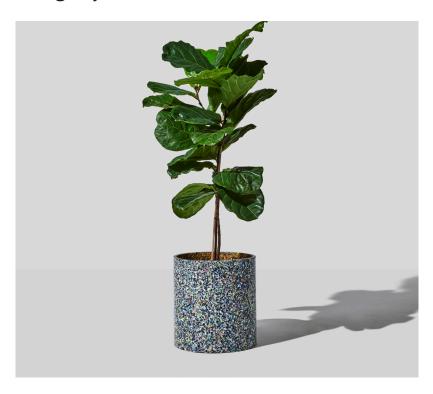

# **Confetti Planters**

## STANDARD FINISH

Confetti\*

320

\*Please note that the appearance of the Confetti plastic varies in colour and patterns due to its 100% recycled nature.

#### **MATERIAL**

100% recycled plastic\* (post consumer and factory waste). Please note, the Confetti Planter base is not watertight. This planter should be used in conjunction with a pot and tray. Plant not included.