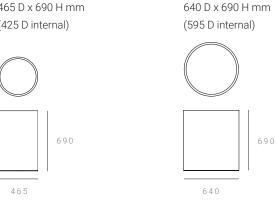

# **DIMENSIONS**

Please allow a tolerance of +/- 10mm

320 D x 440 H mm (290 D internal) (384 D internal) (425 D internal) (425 D internal)

415

DesignByThem