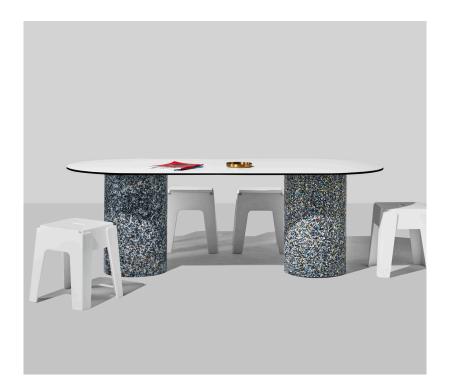

# **Confetti Pill Dining Table**

## **MATERIAL**

100% recycled plastic\* bases (post consumer and factory waste) with laminate/compact laminate table top.

## STANDARD BASE FINISH

Confetti\*

<sup>\*</sup>Please note that the appearance of the Confetti plastic varies in colour and patterns due to its 100% recycled nature.