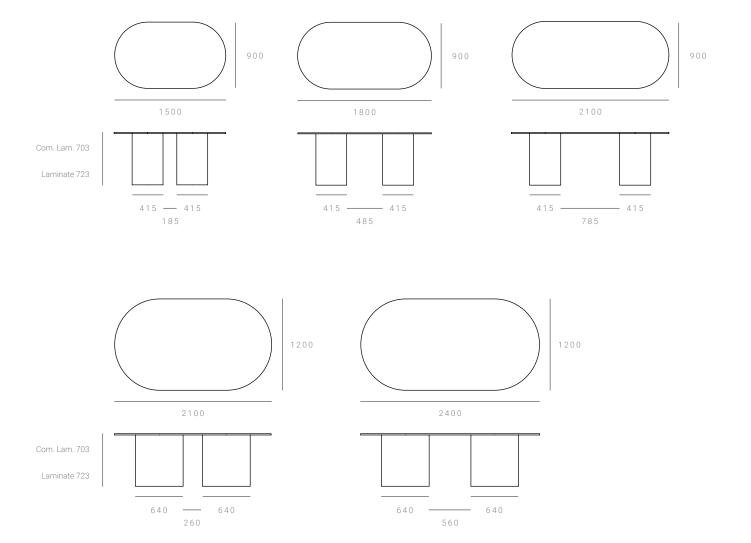

# **DIMENSIONS**

Please allow a tolerance of +/- 10 mm for the recycled plastic base.

| Compact Laminate Top       | Laminate Top               |
|----------------------------|----------------------------|
|                            |                            |
| 1500 W x 900 D x 703 H mm  | 1500 W x 900 D x 723 H mm  |
| 1800 W x 900 D x 703 H mm  | 1800 W x 900 D x 723 H mm  |
| 2100 W x 900 D x 703 H mm  | 2100 W x 900 D x 723 H mm  |
|                            |                            |
| 2100 W x 1200 D x 703 H mm | 2100 W x 1200 D x 723 H mm |
| 2400 W x 1200 D x 703 H mm | 2400 W x 1200 D x 723 H mm |
|                            |                            |

Custom sizing available.

DesignByThem