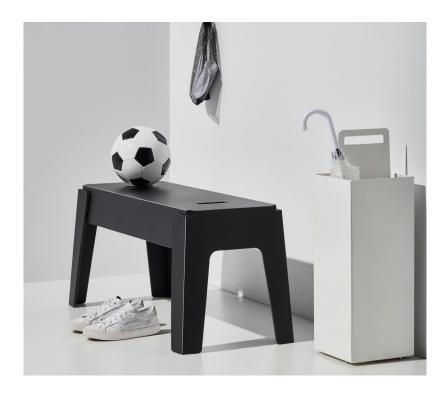

# **Butter Bench**

Butter Bench is created from Recycled, UV stable content. It is made from a single piece of material which is folded together to become rigid. The bench comes in a large variety of colours, are stackable and is suitable for indoor and outdoor use.