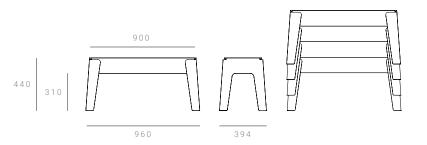

# DesignByThem

# SPECIFICATION SHEET



Yellow

# **Butter Bench**

Butter Bench is created from Recycled, UV stable content. It is made from a single piece of material which is folded together to become rigid. The bench comes in a large variety of colours, are stackable and is suitable for indoor and outdoor use.

Black

#### **DESIGNED BY**

Nicholas Karlovasitis & Sarah Gibson

### MATERIAL

WEIGHT 7.5kg

Recycled HDPE plastic, UV stable, water resistant.

#### WARRANTY

Sage

5 year warranty based on observance of product maintenance procedures. Excludes fair wear and tear, improper use or vandalism.

Green

# STANDARD COLOURS Grey

Orange

Clay

# Options

White

Custom options available upon specification.

Please contact info@designbythem.com for details.

Beige

# DIMENSIONS







Blue

# **CARE & MAINTENANCE**

#### Plastic

Clean surfaces with a damp, lint free, non abrasive cloth and then wipe dry after cleaning. Ensure all cleaning solutions do not contain any bleaching agents, abrasives or solvents. Make sure to test on underside or non visible surface of the product first to ensure cleaner is compatible with material. Ensure that all the cleaning solution is wiped off the surface and is not allowed to sit for any extended period of time.

#### END OF LIFE

For more information on the DesignByThem Stewardship Program please visit: www.designbythem.com/stewardship-and-warranty

## NOTE

Product specifications are subject to change after date of print at the discretion of DesignByThem. Before placing any orders please confirm all finishes and dimensions with De