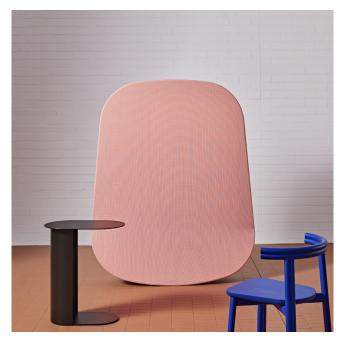

# **IMAGE REFERENCES**

Buoy Room Divider - Medium. Upholstered in Maharam Metric 466014-043 Galah.

Buoy Room Divider - Tall. Upholstered in Kvadrat Triangle 422.

Buoy Room Divider - Low. Upholstered in Kvadrat Planum 741.