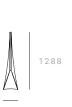

### DIMENSIONS

NOTE: Please allow up to 10mm upholstery tolerance on all dimensions.

MEDIUM - 1350 W x 326 D x 1635 H mm

TALL - 1180 W x 328 D x 2000 H mm