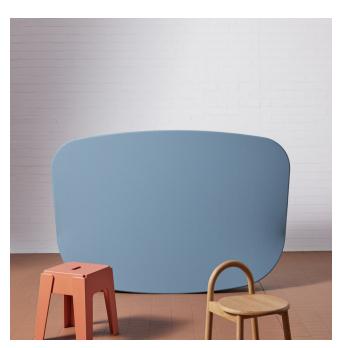

# **IMAGE REFERENCES**

Buoy Room Divider - Medium. Upholstered in Maharam Metric 466014-043 Galah.

Buoy Room Divider - Tall. Upholstered in Kvadrat Triangle 422.

Buoy Room Divider - Low. Upholstered in Kvadrat Planum 741.