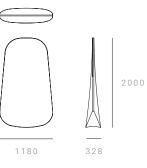

### DIMENSIONS

NOTE: Please allow up to 10mm upholstery tolerance on all dimensions.

MEDIUM - 1350 W x 326 D x 1635 H mm

TALL - 1180 W x 328 D x 2000 H mm