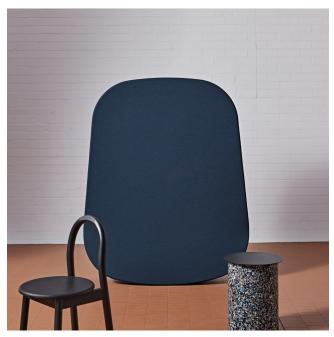

# **IMAGE REFERENCES**

Buoy Room Divider - Medium. Upholstered in Maharam Metric 466014-043 Galah.

Buoy Room Divider - Tall. Upholstered in Kvadrat Triangle 422.

Buoy Room Divider - Low. Upholstered in Kvadrat Planum 741.