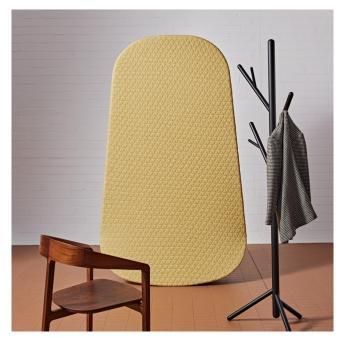

# **IMAGE REFERENCES**

Buoy Room Divider - Medium. Upholstered in Maharam Metric 466014-043 Galah.

Buoy Room Divider - Tall. Upholstered in Kvadrat Triangle 422.

Buoy Room Divider - Low. Upholstered in Kvadrat Planum 741.