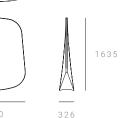

### DIMENSIONS

NOTE: Please allow up to 10mm upholstery tolerance on all dimensions.

MEDIUM - 1350 W x 326 D x 1635 H mm

TALL - 1180 W x 328 D x 2000 H mm