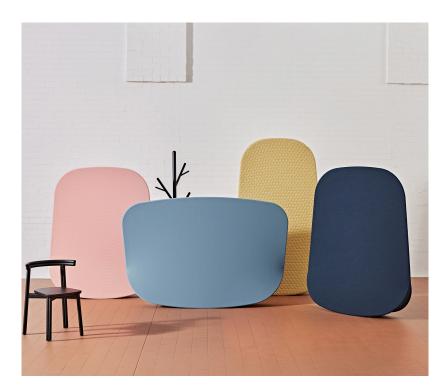

# **IMAGE REFERENCES**

Buoy Room Divider - Medium. Upholstered in Maharam Metric 466014-043 Galah.

Buoy Room Divider - Tall. Upholstered in Kvadrat Triangle 422.

Buoy Room Divider - Low. Upholstered in Kvadrat Planum 741.

Buoy Room Divider - Medium. Upholstered in Kvadrat Mizmaze 0882.