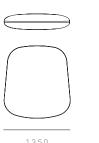

### DIMENSIONS

NOTE: Please allow up to 10mm upholstery tolerance on all dimensions.

MEDIUM - 1350 W x 326 D x 1635 H mm

TALL - 1180 W x 328 D x 2000 H mm