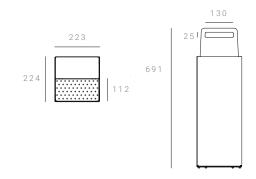

### DIMENSIONS

223 x 224 x 691 H mm Middle handle gap 130 x 25 mm

5 year warranty based on observance of product maintenance procedures. Excludes fair wear and tear, improper use or vandalism.