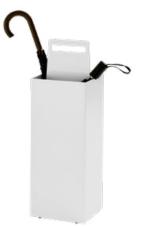

# **Alfred Umbrella Stand**

Suitable for residential and commercial spaces, the Alfred Umbrella Stand features a central handle for easy maneuvering and an inbuilt shelf to accommodate large and small umbrellas.

### DIMENSIONS

223 x 224 x 691 H mm Middle handle gap 130 x 25 mm

5 year warranty based on observance of product maintenance procedures. Excludes fair wear and tear, improper use or vandalism.