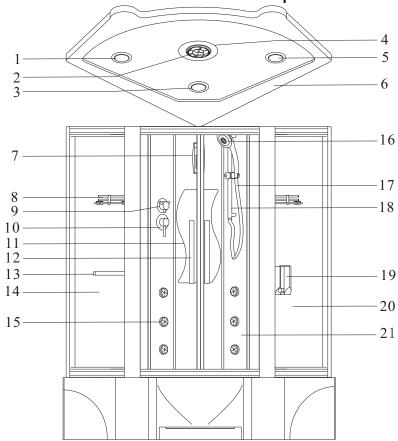

# Identification of components

- 1. Speaker
- 2. Top shower
- 3. Ozone
- 4. Top light
- 5. Exhaust fan
- 8. Storage shelf
- 9. Function shift switch 10. Hot/cold water switch 17. Shower chain
- 11. Mirror
- 12. Handle 13. Handrail
- 7. Control panel 14. Left body glass
- 15. Nozzle
- 16. Moveable shower
- 18. Elevating holder
- 19. Soap box
- 20. Right body glass
- 21. Room body