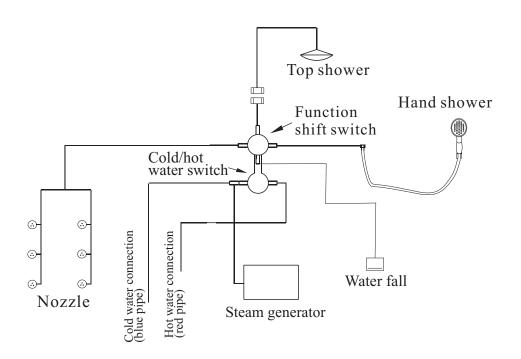

### Drawing of water connection

No advanced advice will be submit before we change our design and size.

The pictures may be a little different from the real products.

Our company keep the final explanation right.

# Identification of components

- 1. Speaker
- 2. Top shower
- 3. Ozone
- 4. Top light
- 5. Exhaust fan
- 8. Storage shelf
- 9. Function shift switch 10. Hot/cold water switch 17. Shower chain
- 11. Mirror
- 12. Handle 13. Handrail
- 7. Control panel 14. Left body glass
- 15. Nozzle
- 16. Moveable shower
- 18. Elevating holder
- 19. Soap box
- 20. Right body glass
- 21. Room body