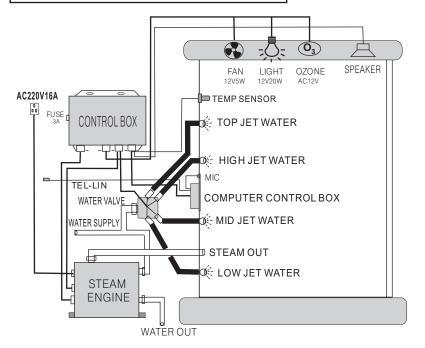

dents!

### MAINTENANCE:

- 1. For malfunction can not be solved through the ways mentioned above, please consult to qualified maintenance man or Contact the supplier.
- 2. Please disconnect the main power switch if the unit is not used for a long time so that not to leave the unit under standby mode for too long.
- 3.It is recommended to clean the steam engine 3 months once to Clean out sediment inside the water tank especially in the area of hard water.
- 4. The following cleaning method is suggested: dilute 5 to 10g citric acid with 1.4 litre warm water, disconnect the pipe of the output of steam generator and inpour in the diluted water, then
  - Re-connect the pipe. 60 minutes later, start the unit and heat up for 30 minutes and discharge the water inside.

### SYSTEM INSTALL SKETCH



GD-6001



### PANEL FUNCTION DESCRIPTION





### 4.Shutdown

Press the ( ) key to shut down all functions, when the screen indicates (OFF). After 1 minute, open the drain valve of the steam engine for drainage, which will last 2 minutes. Then the screen goes out and the whole unit enters the standby mode. If the unit is not to be used for a long time, please disconnect the main power switch.

### **TECHNICAL PARAMETERS**

1. Voltage: AC190V - 240V 50Hz--60Hz

2 STEAM POWER: 3-4.5kw

3. LIGHT POWER: LIGHT1 AC12V/20W OR AC220V/32W

LIGHT2: AC12V/10W

4、FAN POWER: DC12V/5W

5. Water valve power: AC12V/6WX4

6. OZONE POWER: AC12V/5W

7. Speaker 8 10W

8, TEMP SET: 20-60°C

9 TIME SET: 1-60MIN

# **OPERATION MANUAL**

### 3. Radio Section

(1)Press( PM )key, the screen will indicate the rad