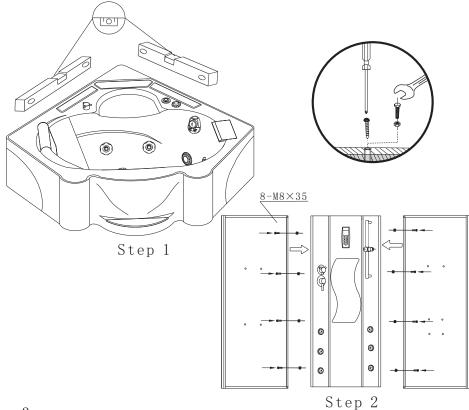

r again     3.maintain or change the computer panel                                                                                                                                                                             |







### Notes



- 1. Install the steam bathroom in a proper way and have the electrician or professional personnel to install the unit, the company won't take the responsibility for any improper installation and usage.
- 2. The application of the product shall observe the operating instructions, dismantling and alteration without authorization is prohibited, the manufacturer shall not take the responsibility for any problems resulted from improper use or dismantling by one's self.

# SANITARY WARE

## SANITARY WARE



Please follow the steps to install the unit.





# THE SENIOR COMPUTER STEAM ROOM CONTROL SYSTEM



MODEL:GD-6001

### PRECAUTIONS:

- 1.Qualified technician is required to install the system. The leakage protection switch should be installed in the place convenient for controlling.
- 2. The system should be installed steadily to the ground, or the factory should not be responsible for the loss of the consequence!
- 3. The steam engine should be vertically and steadily Installed. The Output of steam can NOT be blocked and NO valve should be installed there!
- 4. Please disconnect the main power switch if the unit is not used for a long time Under Standby mode.
- 5. The load of power supply circuit should be considered when installing, or it may influence the normal performane of the system, or for worst it may lead to accidents!

###