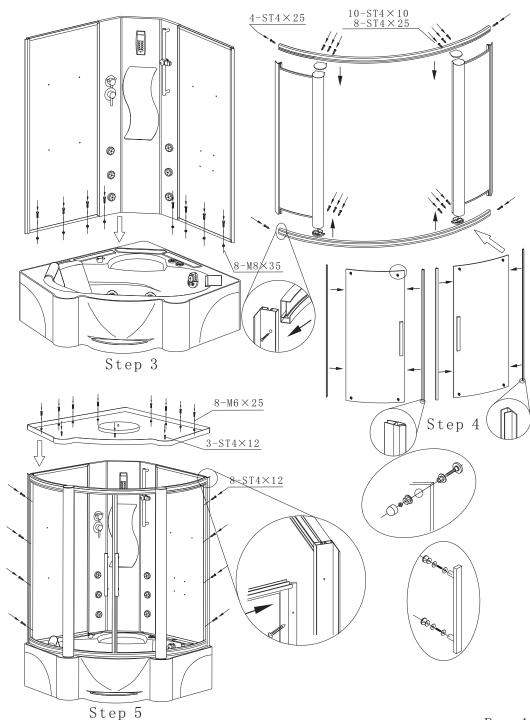

again     3.maintain or change the computer panel                                                                                                                                                                             |







### Notes



- 1. Install the steam bathroom in a proper way and have the electrician or professional personnel to install the unit, the company won't take the responsibility for any improper installation and usage.
- 2. The application of the product shall observe the operating instructions, dismantling and alteration without authorization is prohibited, the manufacturer shall not take the responsibility for any problems resulted from improper use or dismantling by one's self.

# SANITARY WARE

## SANITARY WARE



Please follow the steps to install the unit.





# THE SENIOR COMPUTER STEAM ROOM CONTROL SYSTEM



MODEL:GD-6001

### PRECAUTIONS:

- 1.Qualified technician is required to install the system. The leakage protection switch should be installed in the place convenient for controlling.
- 2. The system should be installed steadily to the ground, or the factory should not be responsible for the loss of the consequence!
- 3. The steam engine should be vertically and steadily Installed. The Output of steam can NOT be blocked and NO valve should be installed there!
- 4. Please disconnect the main power switch if the unit is not used for a long time Under Standby mode.
- 5. The load of power supply circuit should be considered when installing, or it may influence the normal performane of the system, or for worst it may lead to accidents!

### M