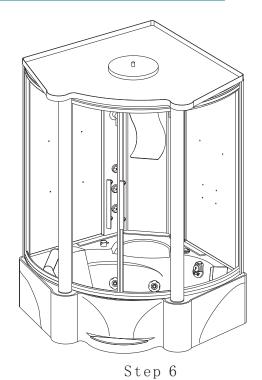

# Install manual Steam bathroom

MODEL: WS-609P

# Identification of components

- 1. Speaker
- 2. Top shower
- 3. Ozone
- 4. Top light
- 5. Exhaust fan
- 8. Storage shelf
- 9. Function shift switch 10. Hot/cold water switch 17. Shower chain
- 11. Mirror
- 12. Handle 13. Handrail
- 7. Control panel 14. Left body glass
- 15. Nozzle
- 16. Moveable shower
- 18. Elevating holder
- 19. Soap box
- 20. Right body glass
- 21. Room body