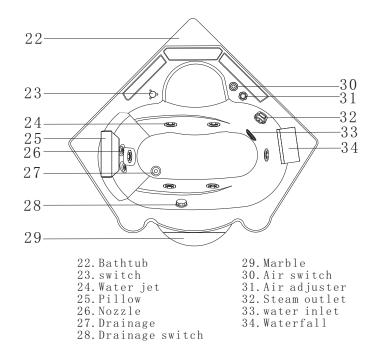

rid of mess.                                                                                                                     |
| Without sounds                 | 1.speaker be broken     2.without power     3.switch of control panel out of control                                                                                                                                                                                                                                                                                 | 1.change the speaker     2.get through power again     3.maintain or change the computer panel                                                                                                                                                                             |







### Notes



- 1. Install the steam bathroom in a proper way and have the electrician or professional personnel to install the unit, the company won't take the responsibility for any improper installation and usage.
- 2. The application of the product shall observe the operating instructions, dismantling and alteration without authorization is prohibited, the manufacturer shall not take the responsibility for any problems resulted from improper use or dismantling by one's self.

# SANITARY WARE

## SANITARY WARE



Please follow the steps to install the unit.





# THE SENIOR COMPUTER STEAM ROOM CONTROL SYSTEM



MODEL:GD-6001

### PRECAUTIONS:

- 1.Qualified technician is required to install the system. The leakage protection switch should be installed in the place convenient for contr