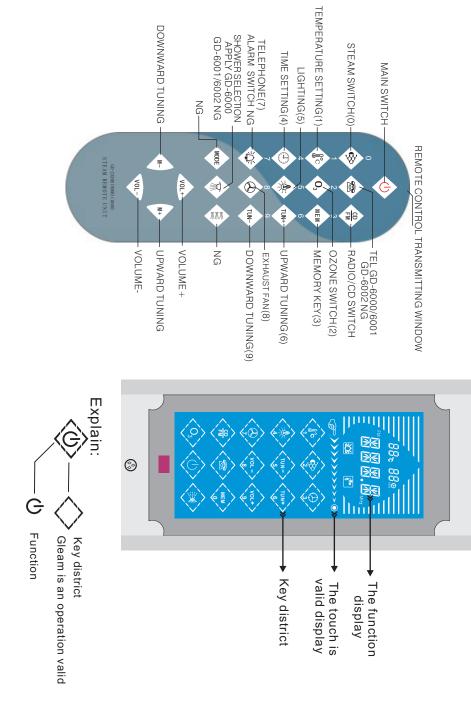

### PANEL FUNCTION DESCRIPTION

(5).sprinkling function: press the sprinkling selection button to select (sprinkle top-sprinkle high-sprinkle mid-sprinkle low -sprinkle Circulation-sprinkle-o)ff,sprinkling function apply GD-6000 NOTE: GD-6001/GD-6002 NG