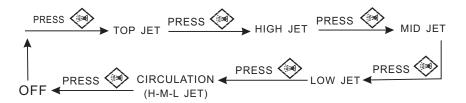

(5).sprinkling function: press the sprinkling selection button to select (sprinkle top-sprinkle high-sprinkle mid-sprinkle low -sprinkle Circulation-sprinkle-o)ff,sprinkling function apply GD-6000 NOTE: GD-6001/GD-6002 NG