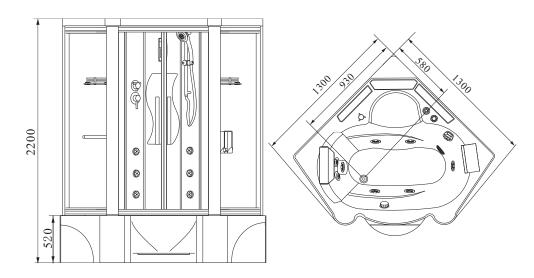

# Identification of components

- 1. Speaker
- 2. Top shower
- 3. Ozone
- 4. Top light
- 5. Exhaust fan
- 8. Storage shelf
- 9. Function shift switch 10. Hot/cold water switch 17. Shower chain
- 11. Mirror
- 12. Handle 13. Handrail
- 7. Control panel 14. Left body glass
- 15. Nozzle
- 16. Moveable shower
- 18. Elevating holder
- 19. Soap box
- 20. Right body glass
- 21. Room body