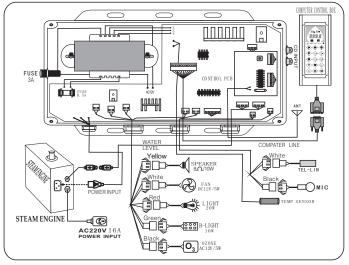

# Identification of components

- 1. Speaker
- 2. Top shower
- 3. Ozone
- 4. Top light
- 5. Exhaust fan
- 8. Storage shelf
- 9. Function shift switch 10. Hot/cold water switch 17. Shower chain
- 11. Mirror
- 12. Handle 13. Handrail
- 7. Control panel 14. Left body glass
- 15. Nozzle
- 16. Moveable shower
- 18. Elevating holder
- 19. Soap box
- 20. Right body glass
- 21. Room body

### SYSTEM INSTALL SKETCH

GD-6001