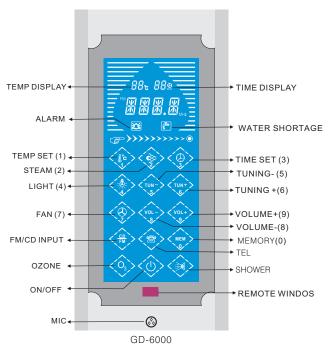

### PANEL FUNCTION DESCRIPTION

### 2. Steam function:

- (1). Press ( ) key ,the is turned on, press again key to OFF.
- (2). Press ( \( \)\ key ,the is temp set, set scope 20 -60 °c , system set is 50 °c.
- (3). Press ( ) key ,the is time set, set scope 1 -60min , system set is 60min. ending in fixed time will close steam function auto off.

### NOTE:

if the lcd display, While using steam (E1-E3), !please watch for

- (E1 >)---Mean to have no water Will close steam function auto to off minute for .
- (E2 )---Mean to have no water protection Will close steam function auto to off for 30 Second.
- (E3)---Super temperature
- (4). **light function:** A. Press ( ) key ,the light1 is turned on, press again key to OFF.

(5).sprinkling function: press the sprinkling selection button to select (sprinkle top-sprinkle high-sprinkle mid-sprinkle low -sprinkle Circulation-sprinkle-o)ff,sprinkling function apply GD-6000 NOTE: GD-6001/GD-6002 NG

(6). **OZONE function**: Press  $(\bigcirc_3)$  key ,the ozone is turned on, press again  $\bigcirc_3$  key to OFF.

NOTE: ozone run minutes \, time is auto off.

(7). **FAN function:** Press (3) )key ,the FAN is turned on, press again key to OFF.

### (8). Telephone function:

In the case of an incoming call under radio mode, the radio sound is Shut down automatically, the speaker rings and the screen indicates (TEL). Press the Telephone button to illuminate the telephone sign on the screen for talking. After finishing, press the ( ) key again to hang up, when the radio broadcast is restored and the screen indicates the radiofrequency. To dial out under radio mode, press Telephone button and dial the number expected. Press again the Telephone button to hang up after finishing, when the radio broadcast is restored.