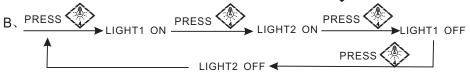

### NOTE:

if the lcd display, While using steam (E1-E3), !please watch for

- (E1 >)---Mean to have no water Will close steam function auto to off minute for .
- (E2 )---Mean to have no water protection Will close steam function auto to off for 30 Second.
- (E3)---Super temperature
- (4). **light function:** A. Press ( ) key ,the light1 is turned on, press again key to OFF.