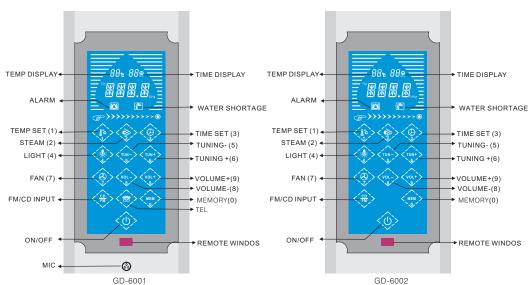

### PANEL FUNCTION DESCRIPTION

(5).sprinkling function: press the sprinkling selection button to select (sprinkle top-sprinkle high-sprinkle mid-sprinkle low -sprinkle Circulation-sprinkle-o)ff,sprinkling function apply GD-6000 NOTE: GD-6001/GD-6002 NG