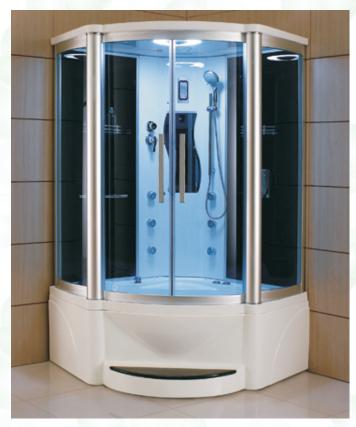

### Drawing of water connection



No advanced advice will be submit before we change our design and size.

The pictures may be a little different from the real products.

Our company keep the final explanation right.



Do not dispose this product as unsorted municipal waste. Collection of such waste separately for special treatment is necessary.



# Install manual Steam bathroom

MODEL: WS-609P





### FOREWORD

• Welcome to purchase our steam bathroom. For use function of the unit well and dose not any trouble in using this product. For perfect operation and security, please read the manual carefully and keep it for the future reference. No further notice will be submitted if any changes in products. The explain property rights owned by our company if there is no any particular or mistake about it.

# Identification of components



- 1. Speaker
- 2. Top shower
- 3. Ozone
- 4. Top light
- 5. Exhaust fan
- 8. Storage shelf
- 9. Function shift switch 10. Hot/cold water switch 17. Shower chain
- 11. Mirror
- 12. Handle 13. Handrail
- 7. Control panel 14. Left body glass
- 15. Nozzle
- 16. Moveable shower
- 18. Elevating holder
- 19. Soap box
- 20. Right body glass
- 21. Room body