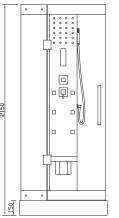

## 300/300A STRUCTURE SKETCH

(Other models can refer to this model)

- 1.glass roof
- 2.speaker
- 3.side glass body
- 4.mirror
- 5.glass rock
- 6.hot/cold mixer
- 7.spuarejet
- ۸.steam outlet

- 9.glass back body
- 10.drainage
- 11.top lamp
- 12.top shower
- 13.exhaust fan
- 14.ozone
- 15.wall lamp
- 16.hand held shower

- 17.control panel
- 18.shift volve
- 19.side glass body
- 20. Aluminium board
- 21.seat
- 22.glass back body
- 23.tray

02