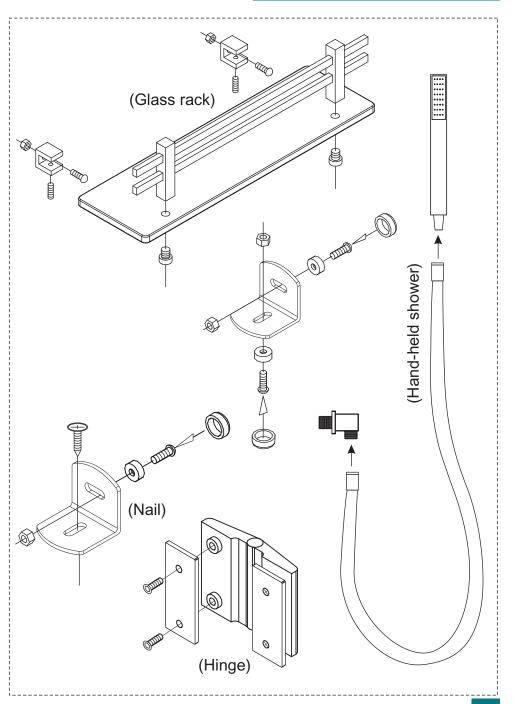

## 8. Install the gliding glass door

- 1. Adjust the tray to be horizontal by a horizontal meter.
- 2. Fasten the up and down nail (no space left), at the same time keep the back and side glass body vertical to the tray.
- 3. Fix the hinge onto the fixed glass door, make it be horizontal to the tray.
- 4. Put the sliding glass door on a wood a little higher than the tray, then fix it with the hinge.

## 300/300A STRUCTURE SKETCH

(Other models can refer to this model)

- 1.glass roof
- 2.speaker
- 3.side glass body
- 4.mirror
- 5.glass rock
- 6.hot/cold mixer
- 7.spuarejet
- ۸.steam outlet

- 9.glass back body
- 10.drainage
- 11.top lamp
- 12.top shower
- 13.exhaust fan
- 14.ozone
- 15.wall lamp
- 16.hand held shower

- 17.control panel
- 18.shift volve
- 19.side glass body
- 20. Aluminium board
- 21.seat
- 22.glass back body
- 23.tray

02