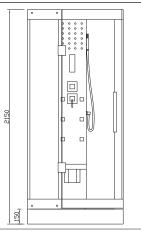

## 300/300A STRUCTURE SKETCH

(Other models can refer to this model)

- 1.glass roof
- 2.speaker
- 3.side glass body
- 4.mirror
- 5.glass rock
- 6.hot/cold mixer
- 7.spuarejet
- ۸.steam outlet

- 9.glass back body
- 10.drainage
- 11.top lamp
- 12.top shower
- 13.exhaust fan
- 14.ozone
- 15.wall lamp
- 16.hand held shower

- 17.control panel
- 18.shift volve
- 19.side glass body
- 20. Aluminium board
- 21.seat
- 22.glass back body
- 23.tray

02