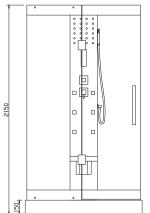

## 300/300A STRUCTURE SKETCH

(Other models can refer to this model)

- 1.glass roof
- 2.speaker
- 3.side glass body
- 4.mirror
- 5.glass rock
- 6.hot/cold mixer
- 7.spuarejet
- ۸.steam outlet

- 9.glass back body
- 10.drainage
- 11.top lamp
- 12.top shower
- 13.exhaust fan
- 14.ozone
- 15.wall lamp
- 16.hand held shower

- 17.control panel
- 18.shift volve
- 19.side glass body
- 20. Aluminium board
- 21.seat
- 22.glass back body
- 23.tray

02