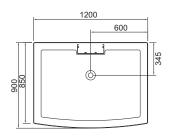

## THE DRAFT AND SIZE FOR THE DIFFERENT MODELS.

Model: WS-300 (clear glass) Model: WS-300A (blue glass) Size:1200\*900\*2150mm

Model: WS-301 (clear glass) Model: WS-301A (blue glass) Size:900\*900\*2150mm

1000\*1000\*2150mm

Model:WS-302(clear glass) Model: WS-302A (blue glass) Size:900\*900\*2150mm 960\*960\*2150mm

Model:WS-303(clear glass) Model: WS-303A (blue glass) Size:800\*800\*2150mm 900\*900\*2150mm 1000\*1000\*2150mm

Model:WS-304(clear glass) Model:WS-304A(blue glass) Size:750\*900\*2150mm 800\*1000\*2150mm

800\*1200\*2150mm

INSTALLATION GUIDE

- 1. The plumbing and the circuit of this product must be installed by the qualified mechanic or the professional personnel who is appointed by the distributor. It is recommended to install the general switch of the power supply and the leakage protec-
- 2. The socket of the power supply must be installed above the steam generator; the power source wire must be long enough to reach waterproof area; the distance from the socket to the ground should be more than 1800mm.
- 3.It is recommended to install the general switch for cold and hot water supply, and connect the drain pipe to the limbers.
- 4. After the position is confirmed, assemble the steam room according to the installation sketch.