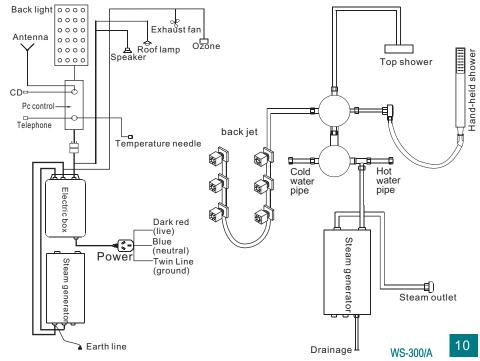

t according to the local law when it is out of use.
- 13. Please contact the dealer if you have any problems.

## TECHNIQUE PARAMETER

| Voltage       | Frequency | Water Volatge | Power of steam generator |
|---------------|-----------|---------------|--------------------------|
| AC220V (±10%) | 50/60Hz   | 0.1~0.2Mpa    | зкพ                      |

## 8. Install the gliding glass door

- 1. Adjust the tray to be horizontal by a horizontal meter.
- 2. Fasten the up and down nail (no space left), at the same time keep the back and side glass body vertical to the tray.
- 3. Fix the hinge onto the fixed glass door, make it be horizontal to the tray.
- 4. Put the sliding glass door on a wood a little higher than the tray, then fix it with the hinge.



## WATER AND ELECTRIC CIRCUIT SKETCH



# SANITARY WARE

# SANITARY WARE





## 300/300A STRUCTURE SKETCH

(Other models can refer to this model)



- 1.glass roof
- 2.speaker
- 3.side glass body
- 4.mirror
- 5.glass rock
- 6.hot/cold mixer
- 7.spuarejet
- ۸.steam outlet

- 9.glass back body
- 10.drainage
- 11.top lamp
- 12.top shower
- 13.exhaust fan
- 14.ozone
- 15.wall lamp
- 16.hand held shower

- 17.control panel
- 18.shift volve
- 19.side glass body
- 20. Aluminium board
- 21.seat
- 22.glass back body
- 23.tray

02

# SANITARY WARE

# SANITARY WARE

300/300A ACCESSORIES



4、Install the right body







# SANITARY WARE

# SANITARY WARE

## INSTALLATION PROCESS OF 300/300A

(Other models can refer to this model)

1. Install the bottom tray:

If the ground is not horizontal, please regulate the screw of the bottom tray ,