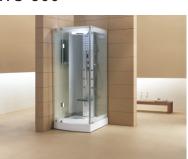

## THE DRAFT AND SIZE FOR THE DIFFERENT MODELS.

Model: WS-300 (clear glass) Model: WS-300A (blue glass) Size:1200\*900\*2150mm

Model: WS-301 (clear glass) Model: WS-301A (blue glass) Size:900\*900\*2150mm

1000\*1000\*2150mm

Model:WS-302(clear glass) Model: WS-302A (blue glass) Size:900\*900\*2150mm 960\*960\*2150mm

Model:WS-303(clear glass) Model: WS-303A (blue glass) Size:800\*800\*2150mm 900\*900\*2150mm 1000\*1000\*2150mm