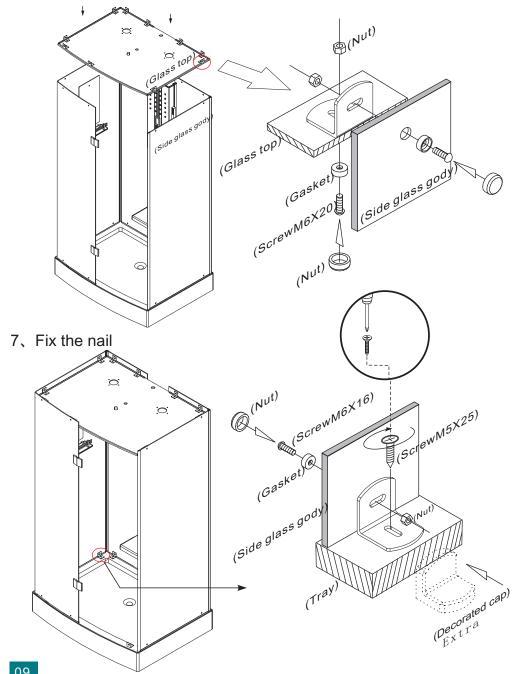

## 8. Install the gliding glass door

- 1. Adjust the tray to be horizontal by a horizontal meter.
- 2. Fasten the up and down nail (no space left), at the same time keep the back and side glass body vertical to the tray.
- 3. Fix the hinge onto the fixed glass door, make it be horizontal to the tray.
- 4. Put the sliding glass door on a wood a little higher than the tray, then fix it with the hinge.