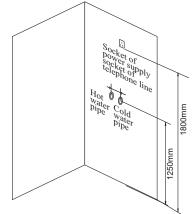

## WATER AND ELECTRIC CIRCUIT SKETCH

Model:WS-304(clear glass) Model:WS-304A(blue glass) Size:750\*900\*2150mm 800\*1000\*2150mm

800\*1200\*2150mm

INSTALLATION GUIDE

- 1. The plumbing and the circuit of this product must be installed by the qualified mechanic or the professional personnel who is appointed by the distributor. It is recommended to install the general switch of the power supply and the leakage protec-
- 2. The socket of the power supply must be installed above the steam generator; the power source wire must be long enough to reach waterproof area; the distance from the socket to the ground should be more than 1800mm.
- 3.It is recommended to install the general switch for cold and hot water supply, and connect the drain pipe to the limbers.
- 4. After the position is confirmed, assemble the steam room according to the installation sketch.