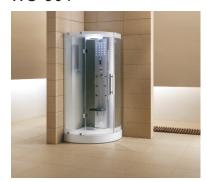

1000\*1000\*2150mm

Model:WS-302(clear glass) Model: WS-302A (blue glass) Size:900\*900\*2150mm 960\*960\*2150mm

Model:WS-303(clear glass) Model: WS-303A (blue glass) Size:800\*800\*2150mm 900\*900\*2150mm 1000\*1000\*2150mm