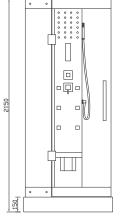

## 300/300A STRUCTURE SKETCH

(Other models can refer to this model)

- 1.glass roof
- 2.speaker
- 3.side glass body
- 4.mirror
- 5.glass rock
- 6.hot/cold mixer
- 7.spuarejet
- ۸.steam outlet

- 9.glass back body
- 10.drainage
- 11.top lamp
- 12.top shower
- 13.exhaust fan
- 14.ozone
- 15.wall lamp
- 16.hand held shower

- 17.control panel
- 18.shift volve
- 19.side glass body
- 20. Aluminium board
- 21.seat
- 22.glass back body
- 23.tray

02