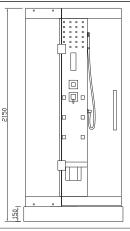

## 300/300A STRUCTURE SKETCH

(Other models can refer to this model)

- 1.glass roof
- 2.speaker
- 3.side glass body
- 4.mirror
- 5.glass rock
- 6.hot/cold mixer
- 7.spuarejet
- ۸.steam outlet

- 9.glass back body
- 10.drainage
- 11.top lamp
- 12.top shower
- 13.exhaust fan
- 14.ozone
- 15.wall lamp
- 16.hand held shower

- 17.control panel
- 18.shift volve
- 19.side glass body
- 20. Aluminium board
- 21.seat
- 22.glass back body
- 23.tray

02