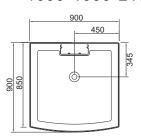

## THE DRAFT AND SIZE FOR THE DIFFERENT MODELS.

Model: WS-300 (clear glass) Model: WS-300A (blue glass) Size:1200\*900\*2150mm

Model: WS-301 (clear glass) Model: WS-301A (blue glass) Size:900\*900\*2150mm

1000\*1000\*2150mm

Model:WS-302(clear glass) Model: WS-302A (blue glass) Size:900\*900\*2150mm 960\*960\*2150mm

Model:WS-303(clear glass) Model: WS-303A (blue glass) Size:800\*800\*2150mm 900\*900\*2150mm 1000\*1000\*2150mm

Model:WS-304(clear glass) Model:WS-304A(blue glass) Size:750\*900\*2150mm 800\*1000\*2150mm

800\*1200\*2150mm

INSTALLATION GUIDE

- 1. The plumbing and the circuit of this product must be installed by the qualified mechanic or the professional personnel who is appointed by the distributor. It is recommended to install the general switch of the power supply and the leakage protec-
- 2. The socket of the power supply must be installed above the steam generator; the power source wire must be long enough to reach waterproof area; the distance from the socket to the ground should be more than 1800mm.
- 3.It is recommended to install the general switch for cold and hot water supply, and connect the drain pipe to the limbers.
- 4. After the position is confirmed, assemble the steam room according to the installation sketch.