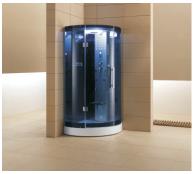

## THE DRAFT AND SIZE FOR THE DIFFERENT MODELS.

Model: WS-300 (clear glass) Model: WS-300A (blue glass) Size:1200\*900\*2150mm

Model: WS-301 (clear glass) Model: WS-301A (blue glass) Size:900\*900\*2150mm

1000\*1000\*2150mm

Model:WS-302(clear glass) Model: WS-302A (blue glass) Size:900\*900\*2150mm 960\*960\*2150mm

Model:WS-303(clear glass) Model: WS-303A (blue glass) Size:800\*800\*2150mm 900\*900\*2150mm 1000\*1000\*2150mm