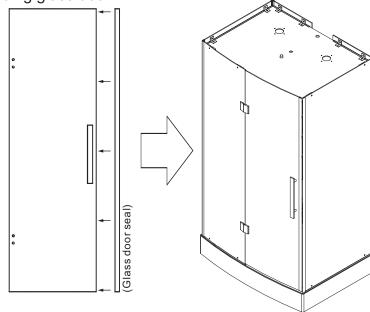

## 8. Install the gliding glass door

- 1. Adjust the tray to be horizontal by a horizontal meter.
- 2. Fasten the up and down nail (no space left), at the same time keep the back and side glass body vertical to the tray.
- 3. Fix the hinge onto the fixed glass door, make it be horizontal to the tray.
- 4. Put the sliding glass door on a wood a little higher than the tray, then fix it with the hinge.