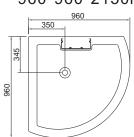

## THE DRAFT AND SIZE FOR THE DIFFERENT MODELS.

Model: WS-300 (clear glass) Model: WS-300A (blue glass) Size:1200\*900\*2150mm

Model: WS-301 (clear glass) Model: WS-301A (blue glass) Size:900\*900\*2150mm

1000\*1000\*2150mm

Model:WS-302(clear glass) Model: WS-302A (blue glass) Size:900\*900\*2150mm 960\*960\*2150mm

Model:WS-303(clear glass) Model: WS-303A (blue glass) Size:800\*800\*2150mm 900\*900\*2150mm 1000\*1000\*2150mm

Model:WS-304(clear glass) Model:WS-304A(blue glass) Size:750\*900\*2150mm 800\*1000\*2150mm

800\*1200\*2150mm

INSTALLATION GUIDE

- 1. The plumbing and the circuit of this product must be installed by the qualified mechanic or the professional personnel who is appointed by the distributor. It is recommended to install the general switch of the power supply and the leakage protec-
- 2. The socket of the power supply must be installed above the steam generator; the power source wire must be long enough to reach waterproof area; the distance from the socket to the ground should be more than 1800mm.
- 3.It is recommended to install the general switch for cold and hot water supply, and connect the drain pipe to the limbers.
- 4. After the position is confirmed, assemble the steam room according to the installation sketch.