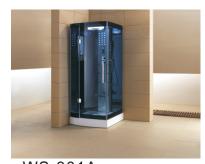

# **INSTALL DIRECTION**

WS-300

WS-301

WS-302

WS-300A

WS-301A

WS-302A

Do not dispose this product as unsorted municipal waste. Collection of such waste separately for special treatment is necessary.

## THE DRAFT AND SIZE FOR THE DIFFERENT MODELS.

Model: WS-300 (clear glass) Model: WS-300A (blue glass) Size:1200\*900\*2150mm

Model: WS-301 (clear glass) Model: WS-301A (blue glass) Size:900\*900\*2150mm