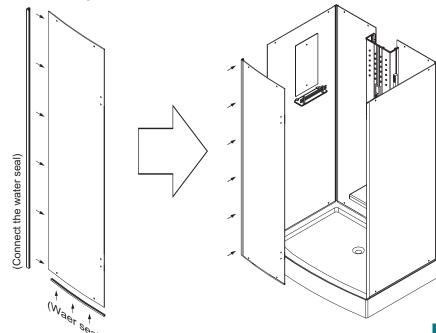

2. Install the aluminium panel and the back glass body

3. Install the left body