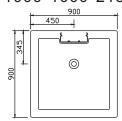

## THE DRAFT AND SIZE FOR THE DIFFERENT MODELS.

Model: WS-300 (clear glass) Model: WS-300A (blue glass) Size:1200\*900\*2150mm

Model: WS-301 (clear glass) Model: WS-301A (blue glass) Size:900\*900\*2150mm

1000\*1000\*2150mm

Model:WS-302(clear glass) Model: WS-302A (blue glass) Size:900\*900\*2150mm 960\*960\*2150mm

Model:WS-303(clear glass) Model: WS-303A (blue glass) Size:800\*800\*2150mm 900\*900\*2150mm 1000\*1000\*2150mm

Model:WS-304(clear glass) Model:WS-304A(blue glass) Size:750\*900\*2150mm 800\*1000\*2150mm

800\*1200\*2150mm

INSTALLATION GUIDE

- 1. The plumbing and the circuit of this product must be installed by the qualified mechanic or the professional personnel who is appointed by the distributor. It is recommended to install the general switch of the power supply and the leakage protec-
- 2. The socket of the power supply must be installed above the steam generator; the power source wire must be long enough to reach waterproof area; the distance from the socket to the ground should be more than 1800mm.
- 3.It is recommended to install the general switch for cold and hot water supply, and connect the drain pipe to the limbers.
- 4. After the position is confirmed, assemble the steam room according to the installation sketch.