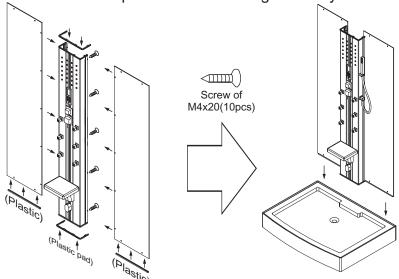

## INSTALLATION PROCESS OF 300/300A

(Other models can refer to this model)

1. Install the bottom tray:

If the ground is not horizontal, please regulate the screw of the bottom tray , make the bottom tray and ground keep competence.