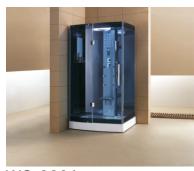

Model:WS-304(clear glass) Model:WS-304A(blue glass) Size:750\*900\*2150mm 800\*1000\*2150mm

800\*1200\*2150mm

INSTALLATION GUIDE

- 1. The plumbing and the circuit of this product must be installed by the qualified mechanic or the professional personnel who is appointed by the distributor. It is recommended to install the general switch of the power supply and the leakage protec-
- 2. The socket of the power supply must be installed above the steam generator; the power source wire must be long enough to reach waterproof area; the distance from the socket to the ground should be more than 1800mm.
- 3.It is recommended to install the general switch for cold and hot water supply, and connect the drain pipe to the limbers.
- 4. After the position is confirmed, assemble the steam room according to the installation sketch.