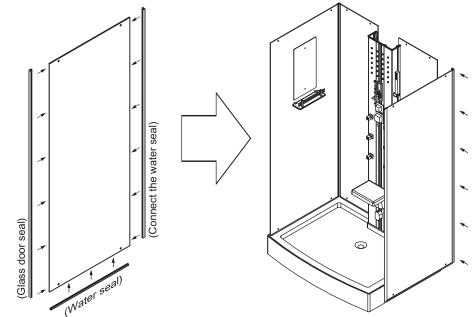

# SANITARY WARE

300/300A ACCESSORIES

4、Install the right body

2. Install the aluminium panel and the back glass body

3. Install the left body