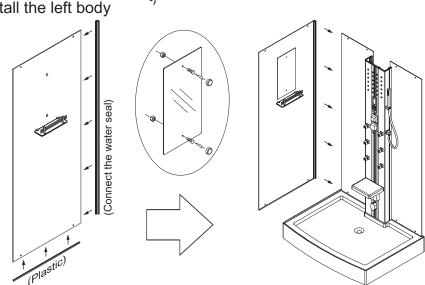

2. Install the aluminium panel and the back glass body

3. Install the left body