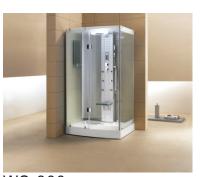

## THE DRAFT AND SIZE FOR THE DIFFERENT MODELS.

Model: WS-300 (clear glass) Model: WS-300A (blue glass) Size:1200\*900\*2150mm

Model: WS-301 (clear glass) Model: WS-301A (blue glass) Size:900\*900\*2150mm