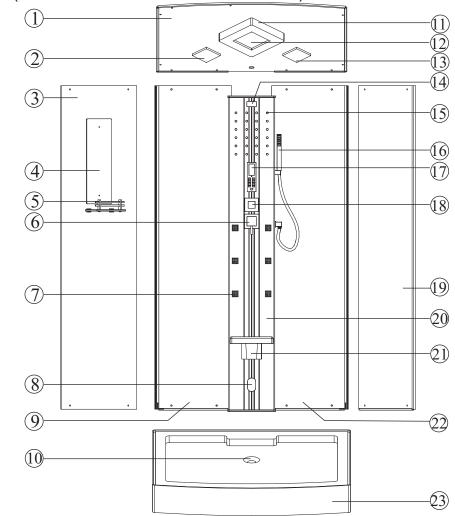

## 300/300A STRUCTURE SKETCH

(Other models can refer to this model)

- 1.glass roof
- 2.speaker
- 3.side glass body
- 4.mirror
- 5.glass rock
- 6.hot/cold mixer
- 7.spuarejet
- ۸.steam outlet

- 9.glass back body
- 10.drainage
- 11.top lamp
- 12.top shower
- 13.exhaust fan
- 14.ozone
- 15.wall lamp
- 16.hand held shower

- 17.control panel
- 18.shift volve
- 19.side glass body
- 20. Aluminium board
- 21.seat
- 22.glass back body
- 23.tray

02