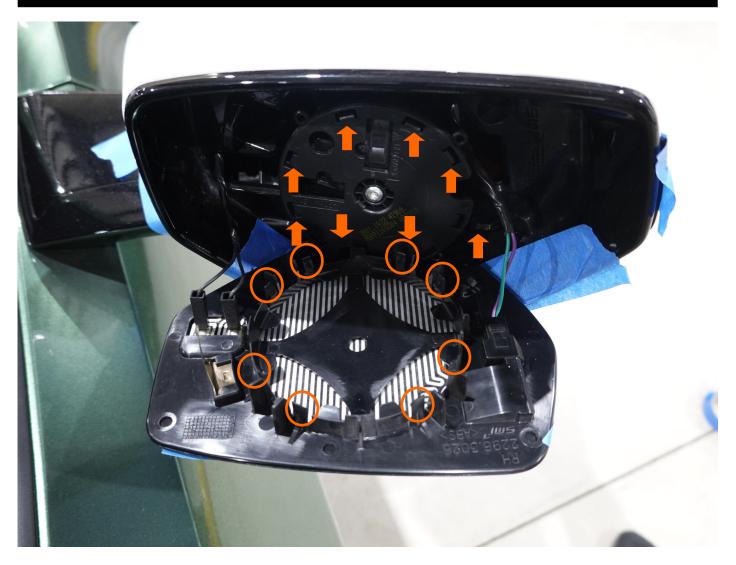

#### REMOVE MIRROR COVER

USING TRIM TOOL RELEASE TABS CIRCLED IN ORANGE FROM MIRROR COVER HOUSING BY PUSHING UPWARD ON TAB

TOOLS: TRIM TOOL

#### REMOVE MIRROR COVER CONTINUED

GENTLY PULL ON OUTSIDE EDGE OF MIRROR COVER AND ROTATE INWARD UNTIL MIRROR COVER RELEASES FROM HOUSING