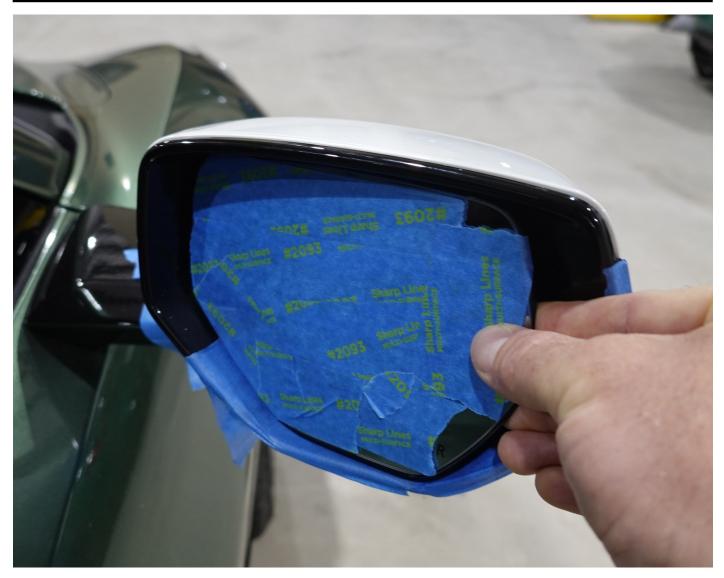

#### REMOVE MIRROR GLASS

ADJUST MIRROR GLASS INWARD UNTIL FULL TRAVEL IS REACHED. GENTLY PULL ON OUTSIDE OF MIRROR GLASS UNTIL IT RELEASES FROM HOUSING AND DISCONNECT ELECTRICAL CONNECTORS.