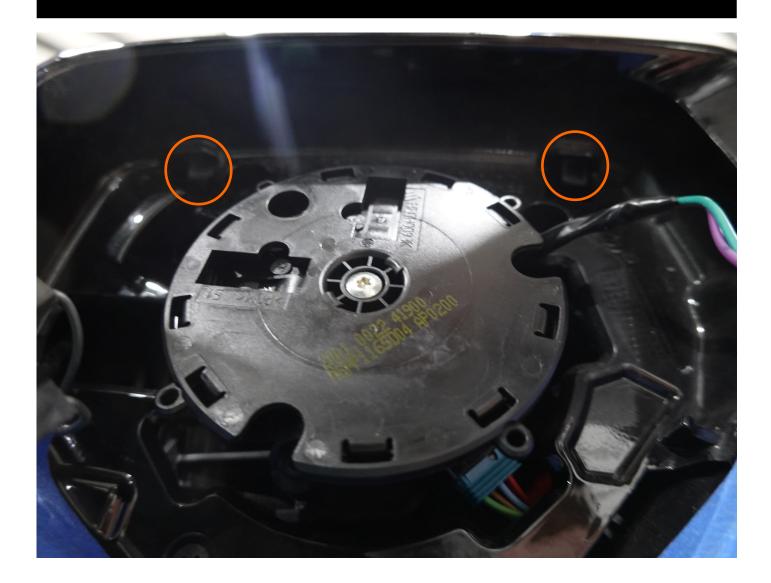

#### REMOVE MIRROR COVER

USING TRIM TOOL RELEASE TABS CIRCLED IN ORANGE FROM MIRROR COVER HOUSING BY PUSHING UPWARD ON TAB

TOOLS: TRIM TOOL