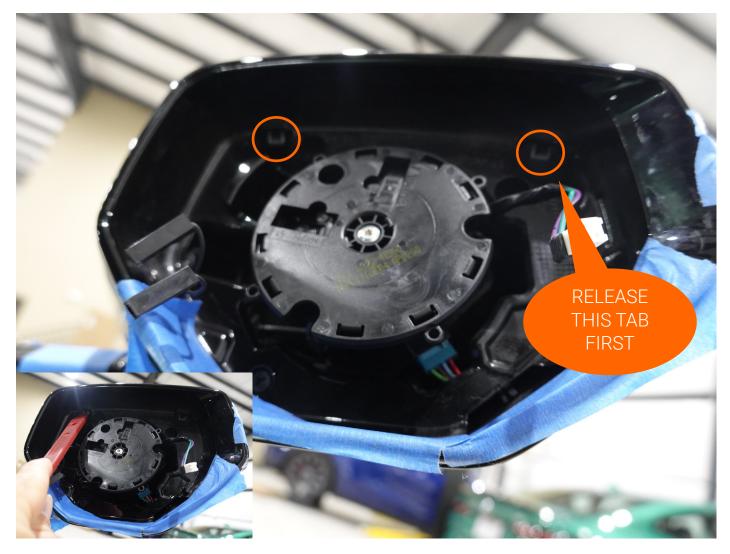

#### REMOVE MIRROR COVER

USING TRIM TOOL RELEASE TABS CIRCLED IN ORANGE FROM MIRROR COVER HOUSING BY PUSHING UPWARD ON TAB

TOOLS: TRIM TOOL