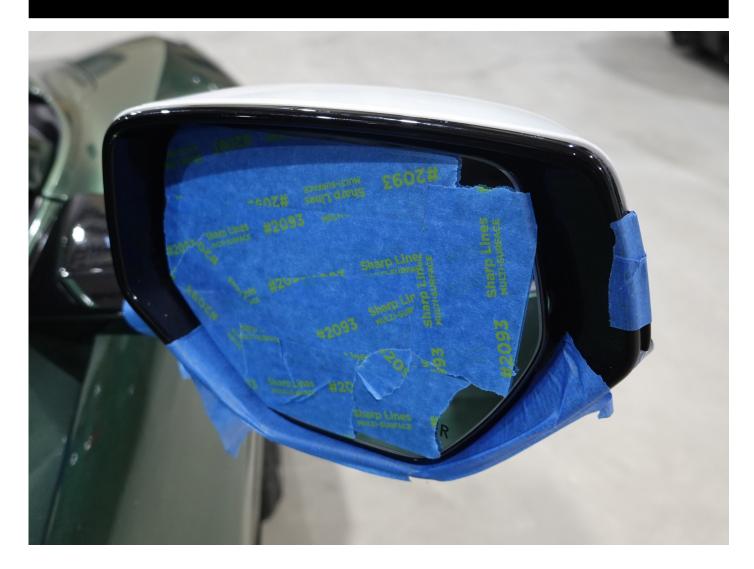

# STEP 1 APPLY MASKING TAPE TO MIRROR GLASS AND MIRROR HOUSING

#### TOOLS: MASKING TAPE