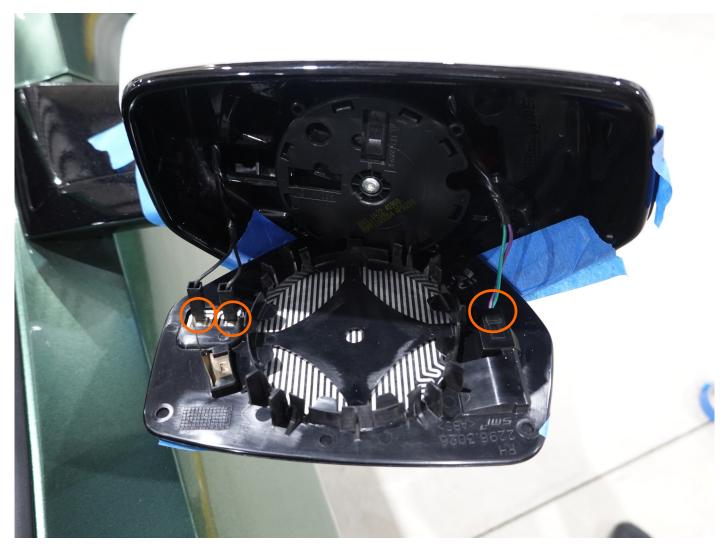

### STEP 7 INSTALL RSC CARBON FIBER MIRROR COVER CONTINUED CONFIRM TABS CIRCLED IN ORANGE ARE COMPLETELY SEATED TOOLS: NONE