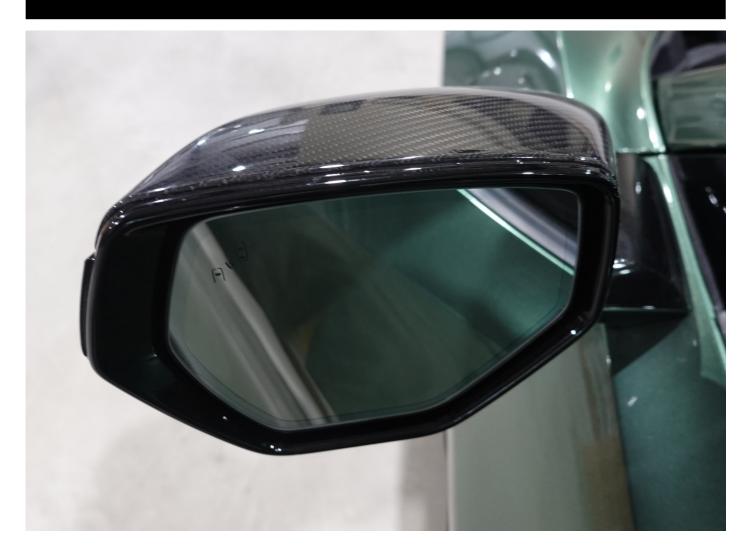

#### INSTALL RSC CARBON FIBER MIRROR COVER

SLIDE MIRROR COVER ONTO HOUSING CONFIRMING THE TAB ON THE INSIDE EDGE IS SEATED BEFORE SEATING REMAINING TABS

### STEP 7 INSTALL RSC CARBON FIBER MIRROR COVER CONTINUED CONFIRM TABS CIRCLED IN ORANGE ARE COMPLETELY SEATED TOOLS: NONE