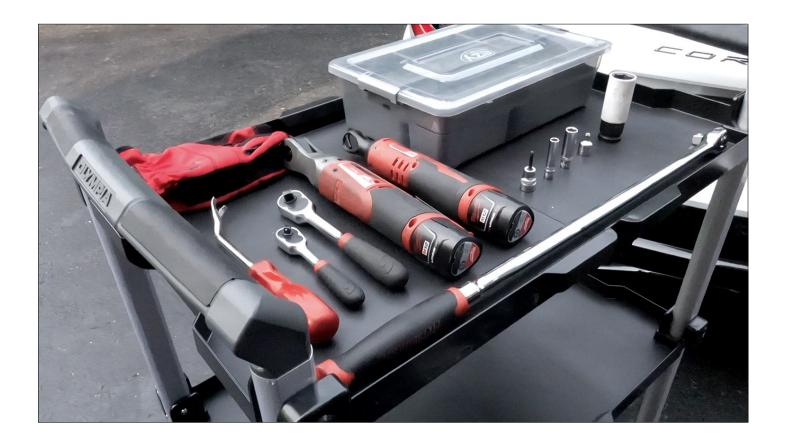

## TOOLS LIST C8 SIDE MIRROR COVER INSTALLATION

- TRIM REMOVAL TOOLS
- MASKING TAPE

#### TOOLS: MASKING TAPE