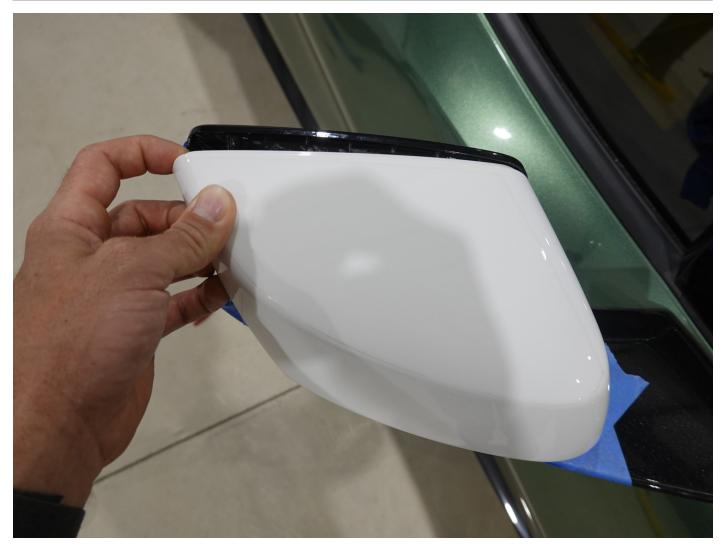

#### REMOVE MIRROR GLASS

ADJUST MIRROR GLASS INWARD UNTIL FULL TRAVEL IS REACHED. GENTLY PULL ON OUTSIDE OF MIRROR GLASS UNTIL IT RELEASES FROM HOUSING AND DISCONNECT ELECTRICAL CONNECTORS.

#### REMOVED MIRROR GLASS CONTINUED

DISCONNECT ELECTRICAL CONNECTORS CIRCLED IN ORANGE BY GENTLY PULLING ON CONNECTOR UNTIL IT RELEASES