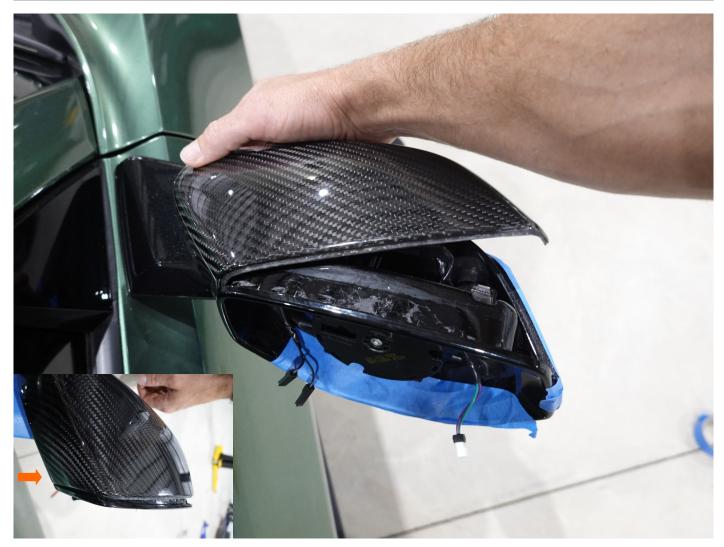

#### REMOVE MIRROR COVER

USING TRIM TOOL RELEASE TABS CIRCLED IN ORANGE FROM MIRROR COVER HOUSING BY PUSHING UPWARD ON TAB

TOOLS: TRIM TOOL

#### REMOVE MIRROR COVER CONTINUED

GENTLY PULL ON OUTSIDE EDGE OF MIRROR COVER AND ROTATE INWARD UNTIL MIRROR COVER RELEASES FROM HOUSING

#### INSTALL RSC CARBON FIBER MIRROR COVER

SLIDE MIRROR COVER ONTO HOUSING CONFIRMING THE TAB ON THE INSIDE EDGE IS SEATED BEFORE SEATING REMAINING TABS