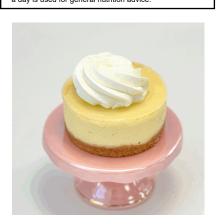

## PRODUCT DATA SHEET

Date 1/30/2025 Last Updated: 1/30/2025

PRODUCT NAME: IND, KEY LIME PIE, 20/PK

CATEGORY: INDIVIDUAL CODE: 2610

SUBCATEGORY: INDIVIDUAL UPC: 818229001148

NET WEIGHT: 7lb 4.0oz (3288g)

Real lime juice and thick, sweet condensed milk filling on a graham crumb

crust. Whipped cream on top.