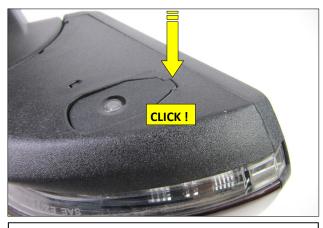

**7.** Press firmly onto the back of the Lamp, compressing the locking tab, until a distinct click is heard indicating full engagement of the locking tab.

**8.** Underside view of mirror assembly with properly installed Puddle Lamp.