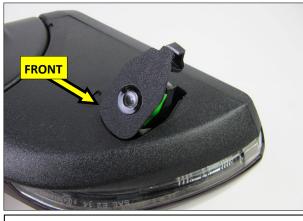

5. Using both hands, carefully guide the front of the Lamp into the housing while pulling the rear of the Lamp slightly upward.

**6**. With the front of the Lamp in place, gently guide the Rear of the lamp down and into the housing.