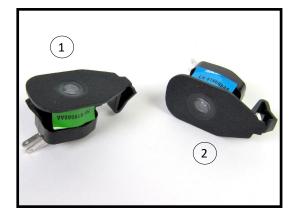

## **Component Identification**

| 1. | Puddle Lamp RH (Green) | 1 |
|----|------------------------|---|
| 2. | Puddle Lamp LH (Blue)  | 1 |

**NOTE**— This is product is intended to be used on vehicles originally equipped with the OEM puddle lamps.