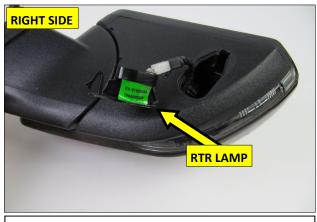

**1.** Disconnect the Negative terminal of the Battery. Locate the puddle lamp in the bottom of the mirror housing. **NOTE:** The mirror assembly has been removed for illustrative purposes only.

**3.** Disconnect the Lamp from the wire harness and set it aside.

**2.** Using a jewelers screwdriver or equivalent, carefully depress the locking tab in the puddle lamp and pry it out of the housing.

**4.** Connect the respective RTR Puddle Lamp to the harness. **NOTE:** The Right Hand Lamp is marked in Green and the Left Hand Lamp is marked in Blue.