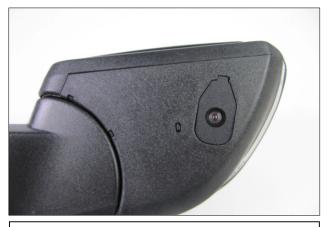

**1.** Disconnect the Negative terminal of the Battery. Locate the puddle lamp in the bottom of the mirror housing. **NOTE:** The mirror assembly has been removed for illustrative purposes only.

**3.** Disconnect the Lamp from the wire harness and set it aside.

**2.** Using a jewelers screwdriver or equivalent, carefully depress the locking tab in the puddle lamp and pry it out of the housing.

**4.** Connect the respective RTR Puddle Lamp to the harness. **NOTE:** The Right Hand Lamp is marked in Green and the Left Hand Lamp is marked in Blue.