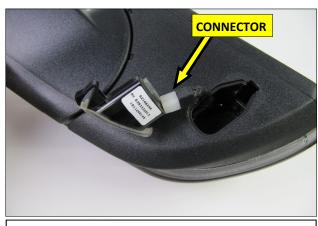

**1.** Disconnect the Negative terminal of the Battery. Locate the puddle lamp in the bottom of the mirror housing. **NOTE:** The mirror assembly has been removed for illustrative purposes only.

**3.** Disconnect the Lamp from the wire harness and set it aside.