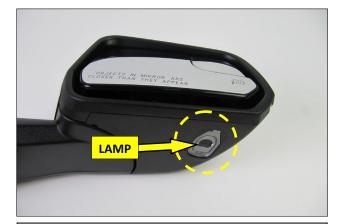

**1.** Disconnect the Negative terminal of the Battery. Locate the puddle lamp in the bottom of the mirror housing. **NOTE:** The mirror assembly has been removed for illustrative purposes only.

**3.** Disconnect the Lamp from the wire harness and set it aside.