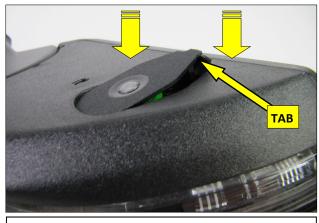

5. Using both hands, carefully guide the front of the Lamp into the housing while pulling the rear of the Lamp slightly upward.

**6**. With the front of the Lamp in place, gently guide the Rear of the lamp down and into the housing.

**7.** Press firmly onto the back of the Lamp, compressing the locking tab, until a distinct click is heard indicating full engagement of the locking tab.

**8.** Underside view of mirror assembly with properly installed Puddle Lamp.