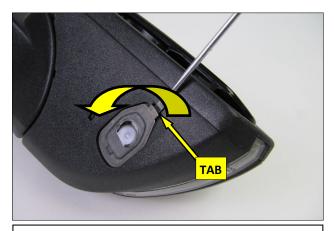

**2.** Using a jewelers screwdriver or equivalent, carefully depress the locking tab in the puddle lamp and pry it out of the housing.

**4.** Connect the respective RTR Puddle Lamp to the harness. **NOTE:** The Right Hand Lamp is marked in Green and the Left Hand Lamp is marked in Blue.