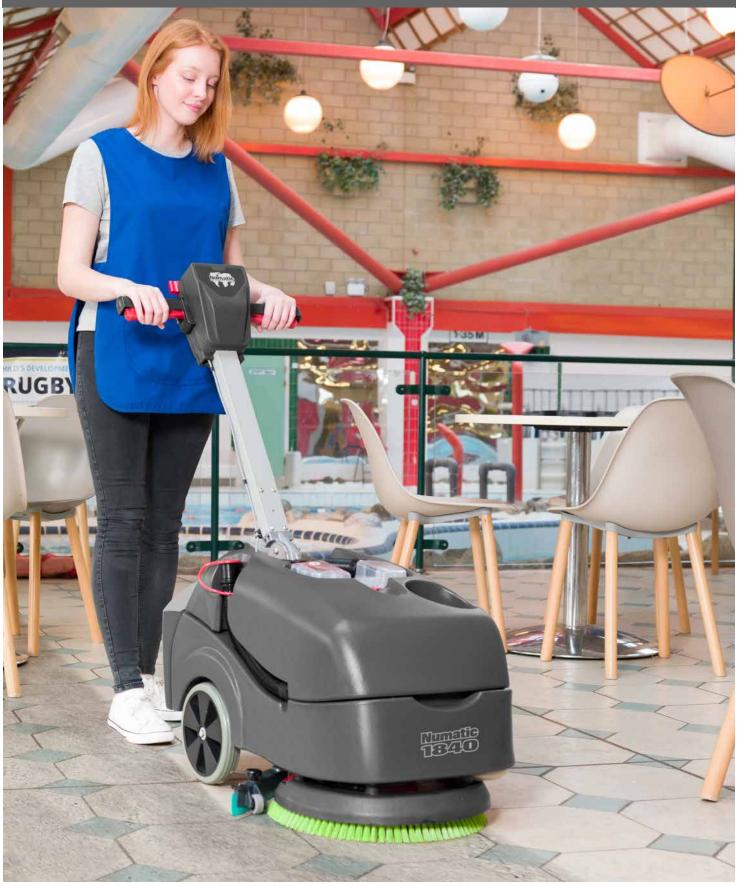

# TTB1840NX Compact Scrubber Dryer

High-performance digital motor, powerful NX300 36V battery technology, patented centrifugal water feed and precision-engineered floor tool for clean, dry and streak-free floors in minutes.

## Compact, Cordless and Convenient

With the cleaning performance of a much bigger machine, ideal for cleaning tighter spaces and public areas.

#### Clean, Dry, Safe and Streak-Free Floors in **Minutes**

A high-performance digital motor and precision-engineered floor tool provides instantly dry, streak-free floors.