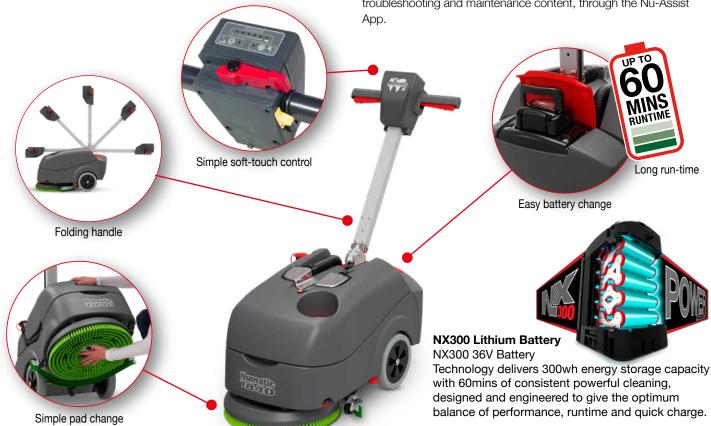

#### Stay Cleaning for Longer

New NX300 36V Battery Technology delivers 300wh energy storage capacity with 60 mins of consistent powerful cleaning.

### NX300 Cordless Cleaning Network

The NX300 cleaning network brings the convenience and performance of professional cordless cleaning across our growing battery range

#### Support at your Fingertips, Straight from you Mobile

Access a wide-range of multilingual help and support, including troubleshooting and maintenance content, through the Nu-Assist

The FREE Nu-Assist app offers the benefit of online training through a simple, versatile and user-friendly solution, resulting in increased cleaning performance and productivity.