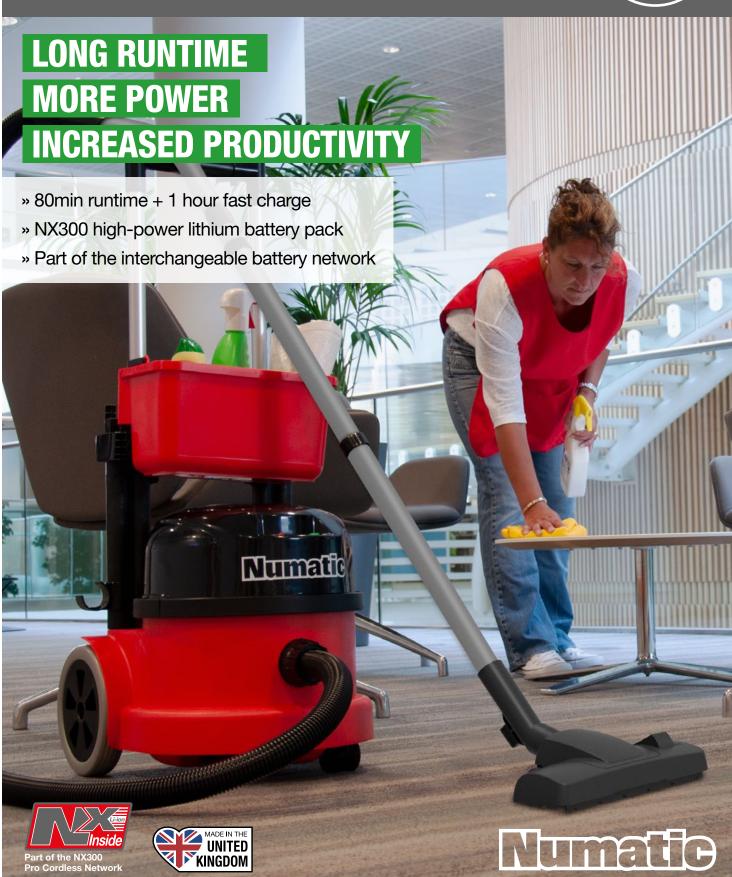

# PBT230NX

Pro Cordless Trolley Vacuum

# Why Buy PBT230NX

**Clean**Care

Equipped with our new NX300 36V Battery Technology and 350W digital brushless motor, the PBT230NX is engineered to deliver our most powerful cordless cleaning yet.

Delivering up to 80 minutes of cordless freedom and a 40% increase in airflow and suction from a compact, convenient and versatile design, the PBT230NX is perfect for day cleaning and safe operation in public areas, maximising productivity with powerful and professional cleaning results.

#### **Ease of Transit**

The large real wheels provide stability and ease of transport on stairways, a telescopic pull handle for convenience and lift-off storage caddy (optional colour-coding available) for extra storage.

#### **Features**

**Battery Level Indicator** 

Easy Battery Change

Off-board Charging Unit

Telescopic Pull-handle

Lift-off Caddy

Large Rear Wheels for Stability