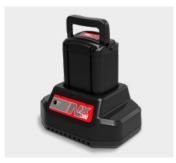

#### Stay Cleaning for Longer

Off-board NX Quick Charge Station recharges to 80% in just 1 hour for unstoppable cordless cleaning.