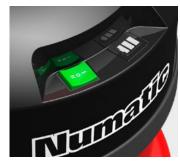

#### **Features**

**Battery Level Indicator** 

Easy Battery Change

Off-board Charging Unit

Telescopic Pull-handle

Lift-off Caddy

Large Rear Wheels for Stability