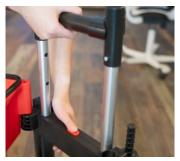

#### **Ease of Transit**

The large real wheels provide stability and ease of transport on stairways, a telescopic pull handle for convenience and lift-off storage caddy (optional colour-coding available) for extra storage.