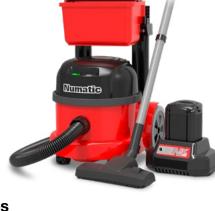

#### Stay Cleaning for Longer

Off-board NX Quick Charge Station recharges to 80% in just 1 hour for unstoppable cordless cleaning.

#### **Features**

**Battery Level Indicator** 

Easy Battery Change

Off-board Charging Unit

Telescopic Pull-handle

Lift-off Caddy

Large Rear Wheels for Stability