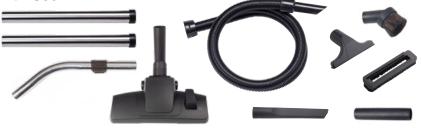

les. A 3-year battery warranty provides complete peace of mind for you and your Pro Cordless Network.

#### Safer Cleaning

With no cable, minimise the risk of slips, trips and falls. Ideal for day cleaning and public areas with high footfall.

#### Stay Cleaning for Longer

Off-board NX Quick Charge Station recharges to 80% in just 1 hour for unstoppable cordless cleaning.

#### **Ease of Transit**

The large real wheels provide stability and ease of transport on stairways, a telescopic pull handle for convenience and lift-off storage caddy (optional colour-coding available) for extra storage.





#### **Features**



**Battery Level Indicator** 



Easy Battery Change



Off-board Charging Unit



Telescopic Pull-handle



Lift-off Caddy



Large Rear Wheels for Stability

## Kit AS55



#### **Specifications**

| <b>9L</b><br>Capaci              | 9L 350W<br>Capacity Motor |  | <i>'</i>                               | 10.5KG<br>Weight |
|----------------------------------|---------------------------|--|----------------------------------------|------------------|
| Power Lithium Battery <b>36V</b> |                           |  | Suction H <sub>2</sub> 0 <b>1896mm</b> |                  |
| Runtime Mins Hi 50 / Lo 80       |                           |  | Recharge 1hr 80% / 2hr 100%            |                  |
| Dimensions (WxLxH) 400x450x615mm |                           |  | Kit <b>AS55</b>                        |                  |