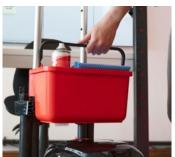

#### **Ease of Transit**

The large real wheels provide stability and ease of transport on stairways, a telescopic pull handle for convenience and lift-off storage caddy (optional colour-coding available) for extra storage.