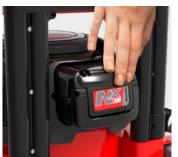

#### **Features**

**Battery Level Indicator** 

Easy Battery Change

Off-board Charging Unit

Telescopic Pull-handle

Lift-off Caddy

Large Rear Wheels for Stability