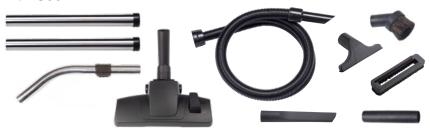

aul, the NX300 Battery won't let you down, engineered and tested for commercial use delivering up to 2500 charge cycles. A 3-year battery warranty provides complete peace of mind for you and your Pro Cordless Network.

#### Safer Cleaning

With no cable, minimise the risk of slips, trips and falls. Ideal for day cleaning and public areas with high footfall.

#### **Stay Cleaning for Longer**

Off-board NX Quick Charge Station recharges to 80% in just 1 hour for unstoppable cordless cleaning.

#### Great Features for the Toughest Cleaning

Includes tough bumper for wall and door protection, large rear wheels for ease of transit, and professional toolkit.



#### **Features**



Battery Level Indicator



Tough Bumper



Easy Battery Change



Extra On-Board Tool Storage





#### Kit AS55



#### **Specifications**

| <b>9L</b><br>Capacity            | 350W<br>Motor |                                        | 8.1KG<br>Weight |
|----------------------------------|---------------|----------------------------------------|-----------------|
| Power Lithium Battery <b>36V</b> |               | Suction H <sub>2</sub> 0 <b>1896mm</b> |                 |
| Runtime Mins Hi 50 / Lo 80       |               | Recharge 1hr 80% / 2hr 100%            |                 |
| Dimensions (WxLxH) 360x340x415mm |               | Kit <b>AS55</b>                        |                 |