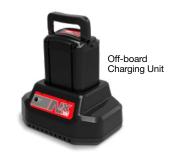

#### **Stay Cleaning for Longer**

Off-board NX Quick Charge Station recharges to 80% in just 1 hour for unstoppable cordless cleaning.