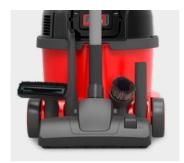

### Why Buy NBV240NX

**Clean**Care

Equipped with our new NX300 36V Battery Technology and 350W digital brushless motor, the NBV240NX is engineered to deliver our most powerful cordless cleaning yet.

Delivering up to 80 minutes of cordless freedom and a 40% increase in airflow and suction from a compact, convenient and versatile design, the NBV240NX is perfect for day cleaning and safe operation in public areas, maximising productivity with powerful and professional cleaning results.

#### Great Features for the Toughest Cleaning

Includes tough bumper for wall and door protection, large rear wheels for ease of transit, and professional toolkit.