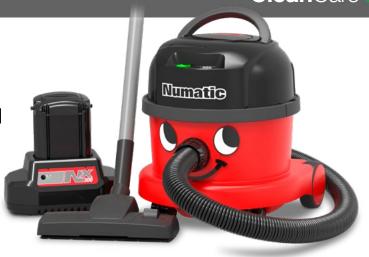

## NBV240NX

Pro Cordless Cleaning

# **LONG RUNTIME MORE POWER INCREASED PRODUCTIVITY** » 80min runtime + 1 hour fast charge » NX300 high-power lithium battery pack » Part of the interchangeable battery network Numatie

### Why Buy NBV240NX

**Clean**Care

Equipped with our new NX300 36V Battery Technology and 350W digital brushless motor, the NBV240NX is engineered to deliver our most powerful cordless cleaning yet.

Delivering up to 80 minutes of cordless freedom and a 40% increase in airflow and suction from a compact, convenient and versatile design, the NBV240NX is perfect for day cleaning and safe operation in public areas, maximising productivity with powerful and professional cleaning results.