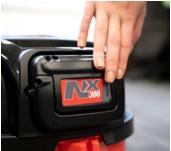

# Why Buy NBV190NX

**Clean**Care

Equipped with our new NX300 36V Battery Technology and 350W digital brushless motor, the NBV190NX is engineered to deliver our most powerful cordless cleaning yet.

Delivering up to 80 minutes of cordless freedom and a 40% increase in airflow and suction from a compact, convenient and versatile design, the NBV190NX is perfect for day cleaning and safe operation in public areas, maximising productivity with powerful and professional cleaning results.

#### **Extended Long-Life Power**

Made for the long haul, the NX300 Battery won't let you down, engineered and tested for commercial use delivering up to 2500 charge cycles. A 3-year battery warranty provides complete peace of mind for you and your Pro Cordless Network.

#### **Features**

Battery Level Indicator

Off-board Charging Unit

Easy Battery Change

On-board Tool Storage