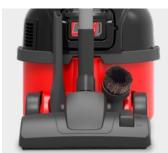

# Why Buy NBV190NX

**Clean**Care

Equipped with our new NX300 36V Battery Technology and 350W digital brushless motor, the NBV190NX is engineered to deliver our most powerful cordless cleaning yet.

Delivering up to 80 minutes of cordless freedom and a 40% increase in airflow and suction from a compact, convenient and versatile design, the NBV190NX is perfect for day cleaning and safe operation in public areas, maximising productivity with powerful and professional cleaning results.

#### **Cordless Freedom**

Market-leading 80 minutes of consistent and powerful cleaning performance.

#### **Powerful Cleaning**

40% increase in airflow and suction with new, high-performance 350W digital brushless motor.