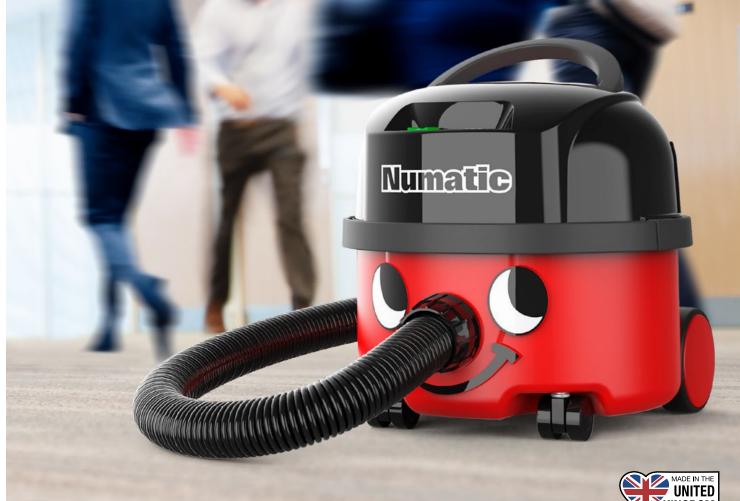

# NBV190NX

Pro Cordless Cleaning

# LONG RUNTIME MORE POWER INCREASED PRODUCTIVITY

- » 80min runtime + 1 hour fast charge
- » NX300 high-power lithium battery pack
- » Part of the interchangeable battery network

Numate

# Why Buy NBV190NX

**Clean**Care

Equipped with our new NX300 36V Battery Technology and 350W digital brushless motor, the NBV190NX is engineered to deliver our most powerful cordless cleaning yet.

Delivering up to 80 minutes of cordless freedom and a 40% increase in airflow and suction from a compact, convenient and versatile design, the NBV190NX is perfect for day cleaning and safe operation in public areas, maximising productivity with powerful and professional cleaning results.