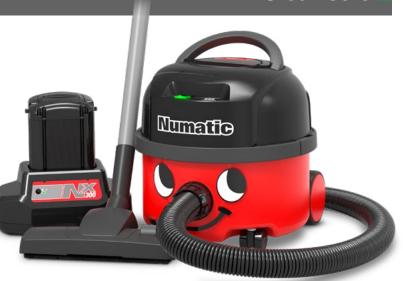

## **Stay Cleaning for Longer**

Off-board NX Quick Charge Station recharges to 80% in just 1 hour for unstoppable cordless cleaning.

## A Tool for Every Job

Professional and versatile AS55 accessory kit and Stainless Steel tube set.

#### **Features**

Battery Level Indicator

Off-board Charging Unit

Easy Battery Change

On-board Tool Storage