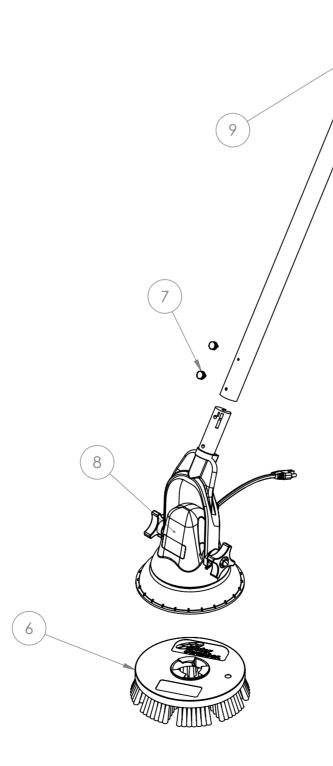

## HANDLE

| ITEM<br>NO. | PART CODE | DESCRIPTION                                               |   |
|-------------|-----------|-----------------------------------------------------------|---|
| 1           | M\$3003R  | ALUMINIUM TUBE 32mm + 29mm                                | 1 |
| 3           | M\$3004B  | NEW GRAB HANDLE                                           | 1 |
| 4           | MSS103    | NEW RUBBER GRIP FOR 32mm HANDLE WITH LOGO                 | 1 |
| 5           | MSS402    | 2019 SWITCH HOUSING COMPLETE FOR MS2000                   | 1 |
| 6           | MS1041    | MEDIUM DUTY BRUSH                                         | 1 |
| 7           | MSS172B   | 2019 GREY THUMB SCREW 1 PIECE FITS THE HEAD TO HANDLE     | 2 |
| 8           | MSGREY12  | 2019 MOTORSCRUBBER MOTORHEAD COMPLETE GREY WITH 2019 YOKE | 1 |
| 9           | M\$\$032  | HANDLE FLIP CLIP 32mm                                     | 1 |