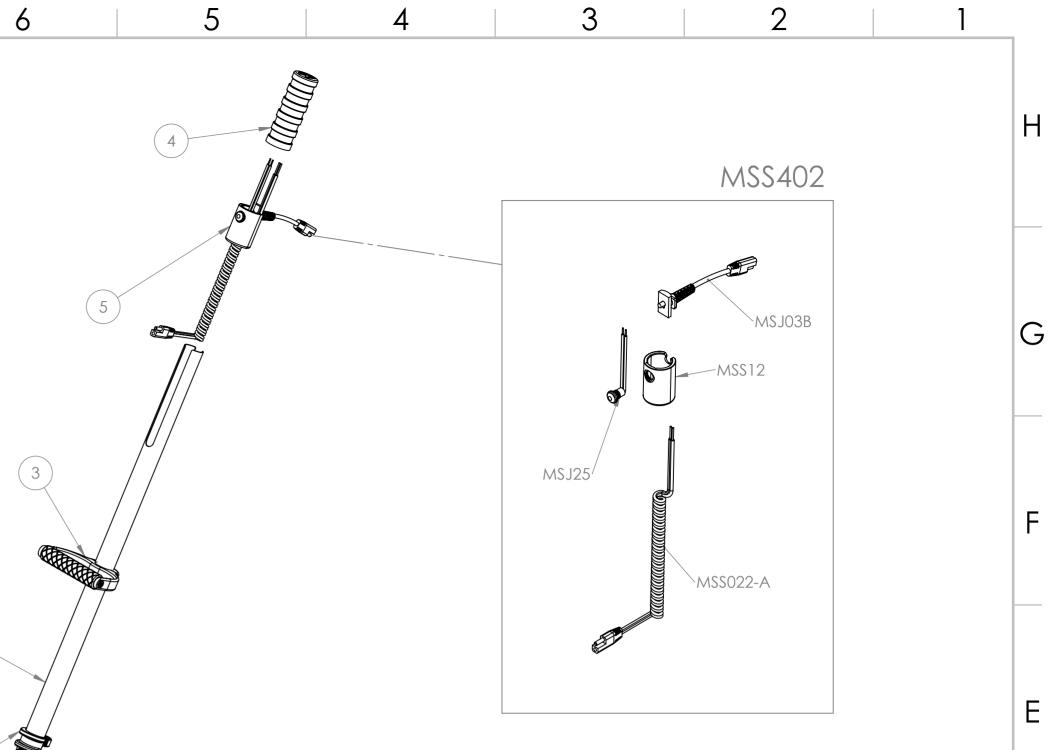

## HANDLE

| ITEM<br>NO. | PART CODE | DESCRIPTION                                               |   |
|-------------|-----------|-----------------------------------------------------------|---|
| 1           | M\$3003R  | ALUMINIUM TUBE 32mm + 29mm                                | 1 |
| 3           | M\$3004B  | NEW GRAB HANDLE                                           | 1 |
| 4           | MSS103    | NEW RUBBER GRIP FOR 32mm HANDLE WITH LOGO                 | 1 |
| 5           | MSS402    | 2019 SWITCH HOUSING COMPLETE FOR MS2000                   | 1 |
| 6           | MS1041    | MEDIUM DUTY BRUSH                                         | 1 |
| 7           | MSS172B   | 2019 GREY THUMB SCREW 1 PIECE FITS THE HEAD TO HANDLE     | 2 |
| 8           | MSGREY12  | 2019 MOTORSCRUBBER MOTORHEAD COMPLETE GREY WITH 2019 YOKE | 1 |
| 9           | M\$\$032  | HANDLE FLIP CLIP 32mm                                     | 1 |