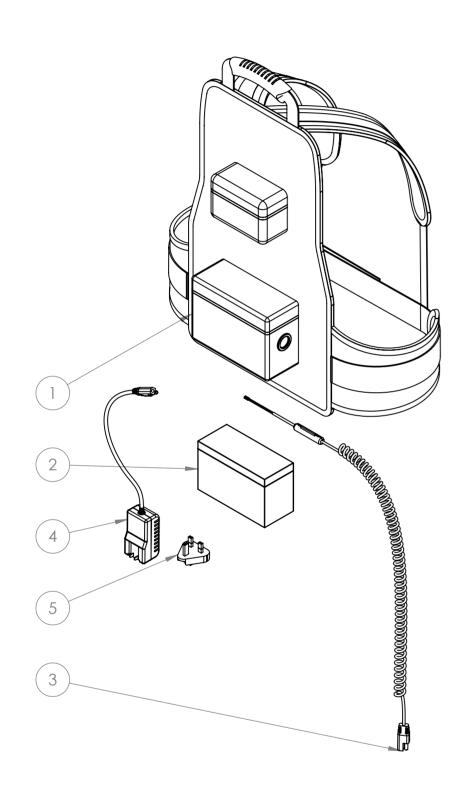

\_\_\_\_\_

| ITEM<br>NO. | PART CODE                          | DESCRIPTION                                   | QTY. |
|-------------|------------------------------------|-----------------------------------------------|------|
| 1           | MS3114                             | NEW BACK PACK 2016 VERSION MOTORSCRUBBER LOGO | 1    |
| 2           | 12V7A                              | BATTERY ONLY                                  | 1    |
| 3           | M\$3009                            | BATTERY COILED LEAD FITS MS2000 BACKPACK      | 1    |
| 4           | MSCHARGB                           | MOTORSCRUBBER CHARGER BODY ONLY               | 1    |
| 5           | MSPAUK UK PLUG ADAPTOR FOR CHARGER |                                               | 1    |