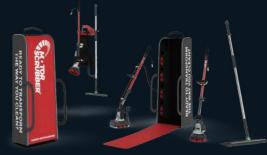

# The Original MotorScrubber.

## Small machine, big power.

Designed for small, hard-to-reach areas, M3 takes on stairs, edges, bathrooms, and kitchens with ease. Deep clean your confined spaces and experience outstanding results every time.

Powerful rotary scrubbing cleans tricky areas often neglected by other machines. Able to withstand 7kg/15lbs of downforce, the motor's extreme torque makes the M3 unstoppable.

From floor cleaning to wall scrubbing, the possibilities are endless with the telescopic handle that adjusts the machine height to suit any user. Waterproof construction means M3 is also perfect for poolside and waterline cleaning.

Combined with our vast range of accessories and battery-powered backpack, M3 guarantees exceptional results.