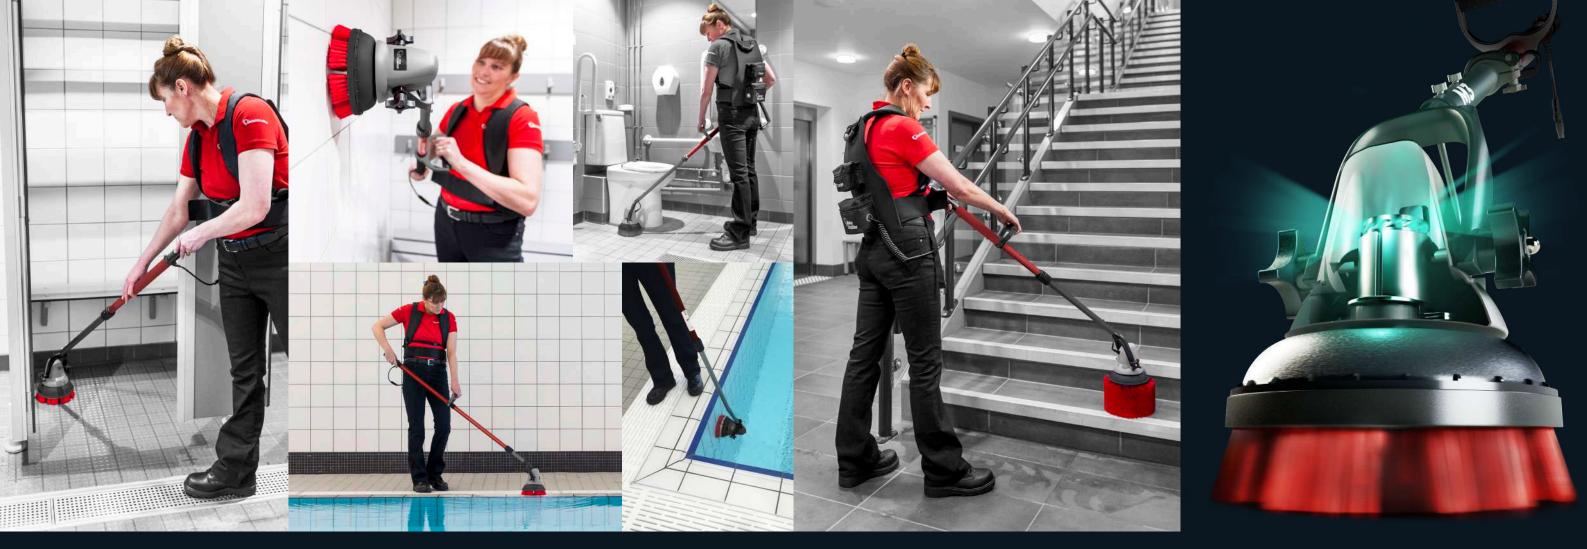

## Small machine, big power.

Designed for small, hard-to-reach areas, M3 takes on stairs, edges, bathrooms, and kitchens with ease. Deep clean your confined spaces and experience outstanding results every time.

Powerful rotary scrubbing cleans tricky areas often neglected by other machines. Able to withstand 7kg/15lbs of downforce, the motor's extreme torque makes the M3 unstoppable.

From floor cleaning to wall scrubbing, the possibilities are endless with the telescopic handle that adjusts the machine height to suit any user. Waterproof construction means M3 is also perfect for poolside and waterline cleaning.

Combined with our vast range of accessories and battery-powered backpack, M3 guarantees exceptional results.