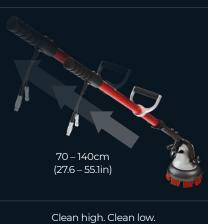

## Small machine, big power.

Designed for small, hard-to-reach areas, M3 takes on stairs, edges, bathrooms, and kitchens with ease. Deep clean your confined spaces and experience outstanding results every time.

Powerful rotary scrubbing cleans tricky areas often neglected by other machines. Able to withstand 7kg/15lbs of downforce, the motor's extreme torque makes the M3 unstoppable.

From floor cleaning to wall scrubbing, the possibilities are endless with the telescopic handle that adjusts the machine height to suit any user. Waterproof construction means M3 is also perfect for poolside and waterline cleaning.

#### TECHNICAL SPECIFICATIONS

|  | BACKPACK          |                                                             |
|--|-------------------|-------------------------------------------------------------|
|  | Run Time          | 2 - 3 hours<br>Quick-change battery for additional runtime  |
|  | Charging Time     | Up to 8 hours or overnight                                  |
|  | Battery Spec      | 12 Volt 7AH sealed battery                                  |
|  | User Comfort      | Fully adjustable for any user<br>All-day comfort guaranteed |
|  | Backpack Weight   | 3.1kg (6.8lbs) secured to waist                             |
|  | HANDLE            |                                                             |
|  | Machine Weight    | 1.5kg (3.3lb)                                               |
|  | Telescopic Handle | 70 – 140cm (27.6 – 55.1in)                                  |
|  | Operation         | Easy press-and-go controls                                  |
|  | User Comfort      | Soft rubber grips                                           |
|  | HEAD              |                                                             |
|  | Cleaning Width    | 180mm (7.1in)                                               |
|  | Scrubbing Power   | 10,000rpm geared to 360rpm                                  |
|  | Drive Mechanism   | Metal long-life gearbox                                     |
|  | Materials         | High impact GF Nylon casing                                 |