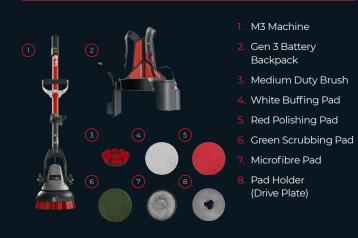

#### WHAT'S IN THE BOX

Deep clean hard to reach areas. Compact cleaning

Telescopic handle

Wide range of accessories. Quick change brushes

100% Waterproof

Cleans deep into grout and textures

Get under any surface. **Pivoting handle** 