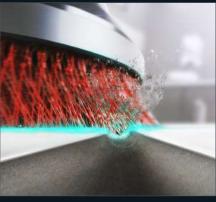

Powerful rotary scrubbing cleans tricky areas often neglected by other machines. Able to withstand 7kg/15lbs of downforce, the motor's extreme torque makes the M3 unstoppable.

From floor cleaning to wall scrubbing, the possibilities are endless with the telescopic handle that adjusts the machine height to suit any user. Waterproof construction means M3 is also perfect for poolside and waterline cleaning.

#### WHAT'S IN THE BOX

Deep clean hard to reach areas. Compact cleaning

Telescopic handle

Wide range of accessories. Quick change brushes

100% Waterproof

Cleans deep into grout and textures

Get under any surface. **Pivoting handle** 