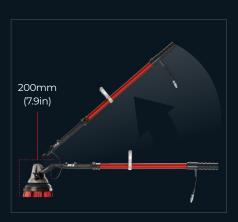

#### TECHNICAL SPECIFICATIONS

|  | BACKPACK          |                                                             |
|--|-------------------|-------------------------------------------------------------|
|  | Run Time          | 2 - 3 hours<br>Quick-change battery for additional runtime  |
|  | Charging Time     | Up to 8 hours or overnight                                  |
|  | Battery Spec      | 12 Volt 7AH sealed battery                                  |
|  | User Comfort      | Fully adjustable for any user<br>All-day comfort guaranteed |
|  | Backpack Weight   | 3.1kg (6.8lbs) secured to waist                             |
|  | HANDLE            |                                                             |
|  | Machine Weight    | 1.5kg (3.3lb)                                               |
|  | Telescopic Handle | 70 – 140cm (27.6 – 55.1in)                                  |
|  | Operation         | Easy press-and-go controls                                  |
|  | User Comfort      | Soft rubber grips                                           |
|  | HEAD              |                                                             |
|  | Cleaning Width    | 180mm (7.1in)                                               |
|  | Scrubbing Power   | 10,000rpm geared to 360rpm                                  |
|  | Drive Mechanism   | Metal long-life gearbox                                     |
|  | Materials         | High impact GF Nylon casing                                 |