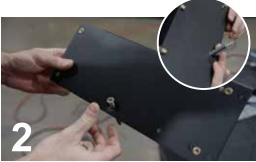

PLACE THE LARGE COUNTERSUNK SCREW INTO THE MOUNT AND ADD THE SPACER BEHIND IT

FASTEN THE MOUNT TO THE PLASTIC BOSS ON FIREWALL

\*DO NOT TIGHTEN DOWN UNTIL AFTER YOU ATTACH BUTTONHEAD SCREWS

SECURELY TIGHTEN THE BUTTONHEAD SCREWS AND WASHERS TO THE TOP OF THE FIREWALL MOUNT