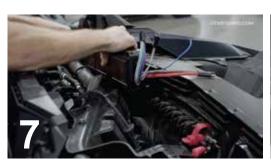

## POLARIS RZR® PRO SERIES FIREWALL AMP MOUNT

PART #: UTVS-PRO-AMPMT-FW

NOTE: YOU WILL NEED TO REMOVE THE UPPER DASH PANEL TO ACCESS THE FIREWALL | SEE UTVS-PRO-RCA-OUT HARNESS INSTRUCTIONS

TRIM THE PLASTIC TAB SHOWN ABOVE TO MAKE ROOM FOR THE AMPLIFIER