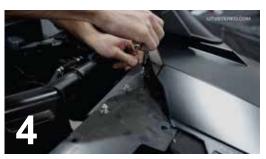

**SECURELY TIGHTEN ALL SCREWS** 

PLACE THE LONG BOLTS WITH WASHERS INTO THE AMPLIFIER MOUNTING HOLES

SET THE AMPLIFIER ONTO THE MOUNT AND LINE IT UP WITH MOUNTING HOLES

SECURELY TIGHTEN THE AMPLIFIER TO THE MOUNT