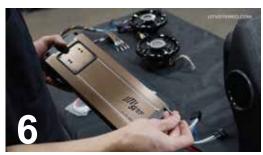

**SECURELY TIGHTEN ALL SCREWS** 

PLACE THE LONG BOLTS WITH WASHERS INTO THE AMPLIFIER MOUNTING HOLES

SET THE AMPLIFIER ONTO THE MOUNT AND LINE IT UP WITH MOUNTING HOLES

SECURELY TIGHTEN THE AMPLIFIER TO THE MOUNT