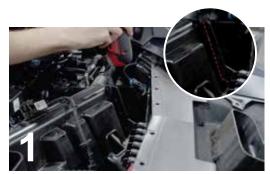

## POLARIS RZR® PRO SERIES FIREWALL AMP MOUNT

PART #: UTVS-PRO-AMPMT-FW

NOTE: YOU WILL NEED TO REMOVE THE UPPER DASH PANEL TO ACCESS THE FIREWALL | SEE UTVS-PRO-RCA-OUT HARNESS INSTRUCTIONS

TRIM THE PLASTIC TAB SHOWN ABOVE TO MAKE ROOM FOR THE AMPLIFIER