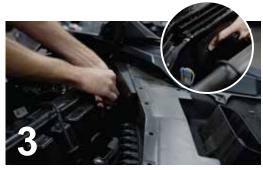

PLACE THE LARGE COUNTERSUNK SCREW INTO THE MOUNT AND ADD THE SPACER BEHIND IT

FASTEN THE MOUNT TO THE PLASTIC BOSS ON FIREWALL

\*DO NOT TIGHTEN DOWN UNTIL AFTER YOU ATTACH BUTTONHEAD SCREWS

SECURELY TIGHTEN THE BUTTONHEAD SCREWS AND WASHERS TO THE TOP OF THE FIREWALL MOUNT