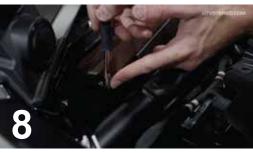

PLACE THE LARGE COUNTERSUNK SCREW INTO THE MOUNT AND ADD THE SPACER BEHIND IT

FASTEN THE MOUNT TO THE PLASTIC BOSS ON FIREWALL

\*DO NOT TIGHTEN DOWN UNTIL AFTER YOU ATTACH BUTTONHEAD SCREWS

SECURELY TIGHTEN THE BUTTONHEAD SCREWS AND WASHERS TO THE TOP OF THE FIREWALL MOUNT