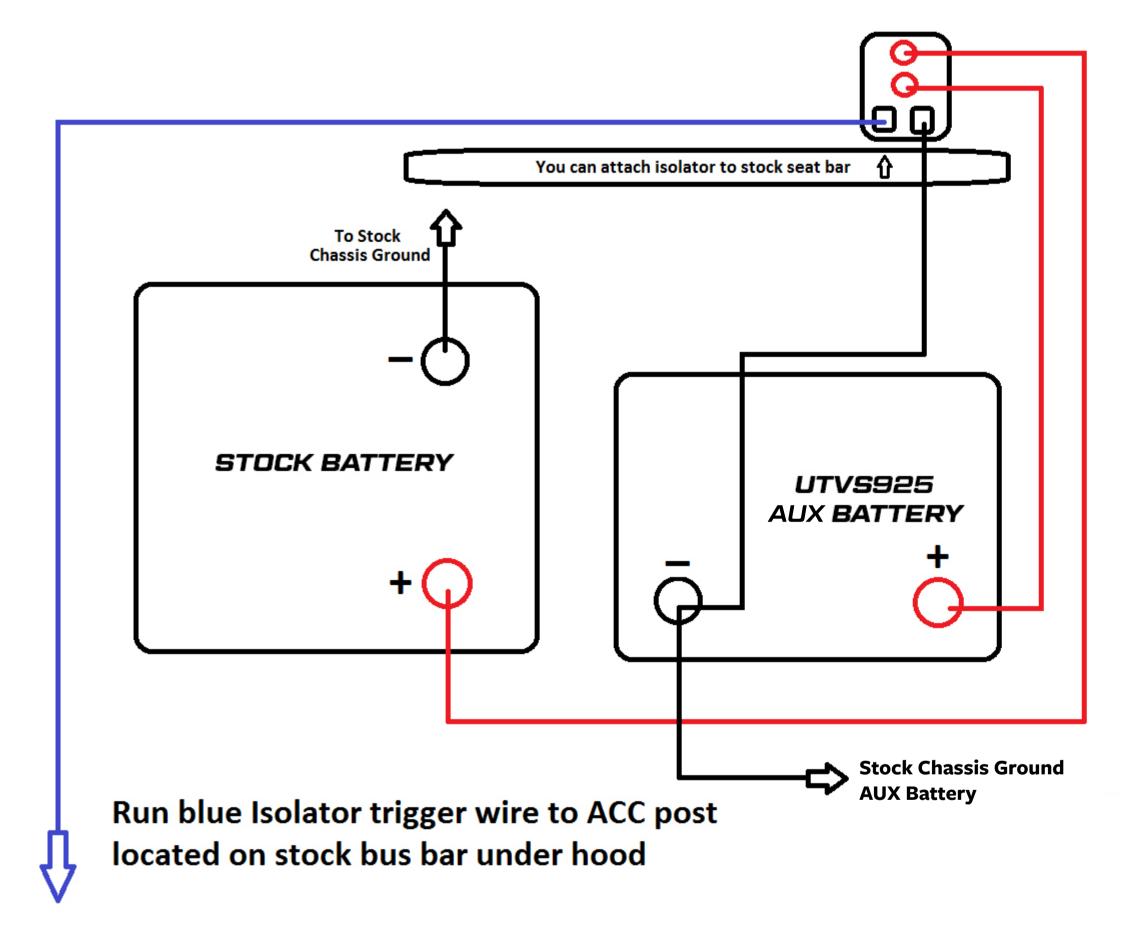

## Polaris RZR 1000cc / Turbo 2nd Battery Kit

Fits all years, 2 or 4 seat models including Turbo S

UTV Stereo Platinum Series Battery (UTVS925) (DOES NOT FIT PRO XP MODELS)

**Key ON** - Both batteries are connected. Stator will automatically charge the lowest battery. Generally this will be the AUX battery.

**Key OFF** - Batteries are disconnected from each other. Make sure to wire all aftermarket equipment to the AUX battery.

\*Always use a battery maintainer/charger while vehicle is stored to ensure proper battery health. If you plan on maintaining two batteries at the same time, check out our Dual Bank Battery Charger to maintain two batteries at once.