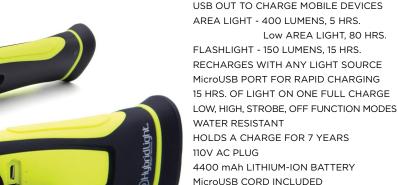

## **DELUXE PRO KIT INCLUDES:**

MAMMOTH/ATLAS 600/JOURNEY 300/PUC 150/ HEX/NAV + MicroUSB CABLE

# **PRO KITS**

HYBRIDLIGHT DELUXE 6PC. PRO KIT