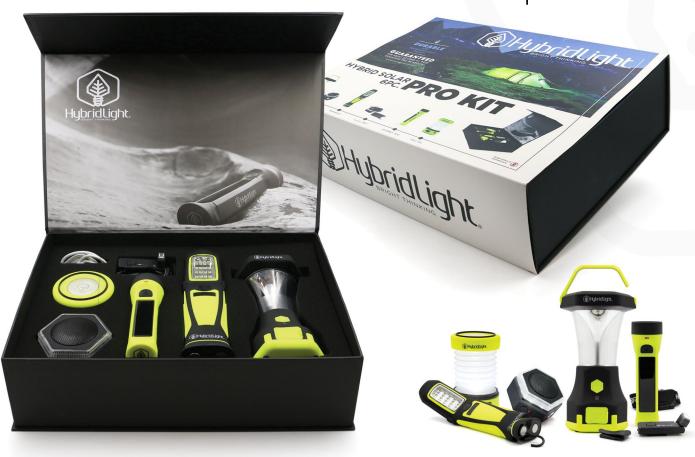

## FIRE PRO KIT INCLUDES:

ATLAS FIRE/JOURNEY 300/PUC 150/NAV + MicroUSB CABLE

# **PRO KITS**

HYBRIDLIGHT FIRE 4PC. PRO KIT