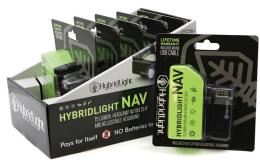

# **POINT OF PURCHAGE**

ybridLight.

NAV HEADLAMP COUNTER DISPLAY 6-PACK

JOURNEY 300 COUNTER DISPLAY 6-PACK

JOURNEY 300

## NAV

75 LUMEN HEADLAMP WITH HATCLIP & ADJUSTABLE HEADBAND