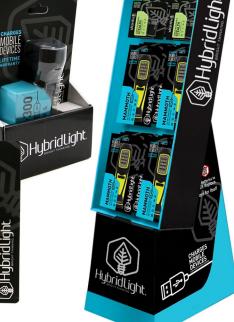

### **POWER WING**

IN-STORE FLOOR DISPLAY VARIETY OF PRODUCTS

JOURNEY 150 COUNTER DISPLAY 6-PACK HybridLight° is a pioneer of solar powered mobile lighting and charging solutions designed for when you need the power of the sun to shed light on all of your adventures. Our portable flashlights, lanterns, headlamps, and power panels, are the reliable go-to illuminator that you want in every toolbox, glovebox, emergency kit, nightstand, and kitchen drawer.