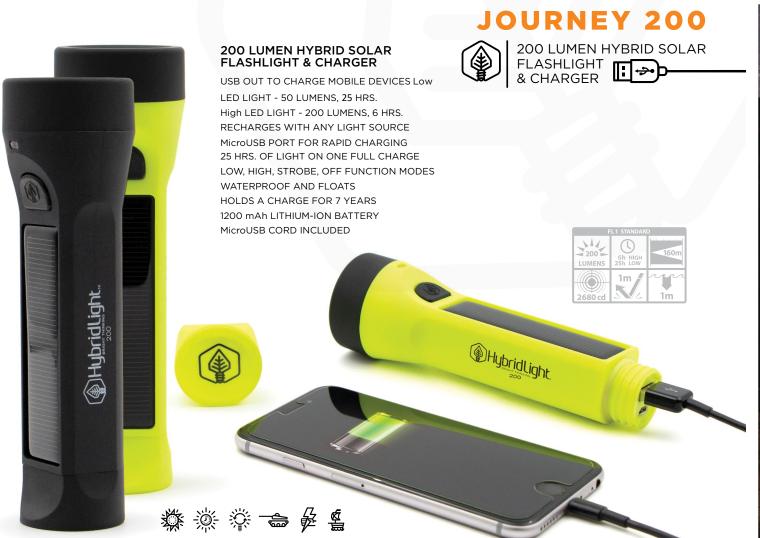

4 / hybridlight.com /435.674.4700





## **JOURNEY 600**



600 LUMEN HYBRID SOLAR FLASHLIGHT & CHARGER



### **600 LUMEN HYBRID SOLAR** FLASHLIGHT & CHARGER

USB OUT TO CHARGE MOBILE DEVICES Low LED LIGHT - 125 LUMENS, 35 HRS. High LED LIGHT - 600 LUMENS, 6 HRS. RECHARGES WITH ANY LIGHT SOURCE MicroUSB PORT FOR RAPID CHARGING 35 HRS. OF LIGHT ON ONE FULL CHARGE LOW. HIGH. STROBE. OFF FUNCTION MODES

#### 1000 LUMEN HYBRID SOLAR FLASHLIGHT & CHARGER

MicroUSB CORD INCLUDED





**JOURNEY 1000** 

FLASHLIGHT & CHARGER

1000 LUMEN HYBRID SOLAR







LOOK FOR THIS SYMBOL SHOWING YOU THAT THIS PRODUCT CHARGES YOUR CELL PHONE OR OTHER MOBILE DEVICES.



LUMENS





## ATLAS 600/FIRE \*\*\*\*\*

Hybridlight.



600 ADJUSTABLE LUMEN LANTERN HYBRID SOLAR & CHARGER











## **600 ADJUSTAB