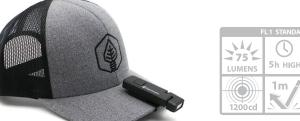

## NAV

75 LUMEN HEADLAMP WITH HATCLIP & ADJUSTABLE HEADBAND

#### 75 LUMEN HYBRID HEADLAMP

High LED LIGHT - 75 LUMENS, 5 HRS. 3 LED LIGHT COLORS - WHITE, GREEN, RED SWITCH LOCK MODE MicroUSB PORT FOR RAPID CHARGING 5 HRS. OF LIGHT ON ONE FULL CHARGE WATER RESISTANT HOLDS A CHARGE FOR 7 YEARS 300 mAh LITHIUM-ION BATTERY MicroUSB CORD INCLUDED