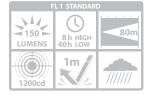

## 150 LUMEN EXPANDABLE LANTERN/FLASHLIGHT & CHARGER

WATER RESISTANT

**HybridLight**...

USB OUT TO CHARGE MOBILE DEVICES Low LED LIGHT - 30 LUMENS, 40 HRS. High LED LIGHT - 150 LUMENS, 8 HRS. RECHARGES WITH ANY LIGHT SOURCE MicroUSB PORT FOR RAPID CHARGING 40 HRS. OF LIGHT ON ONE FULL CHARGE LOW, HIGH, STROBE, OFF FUNCTION MODES