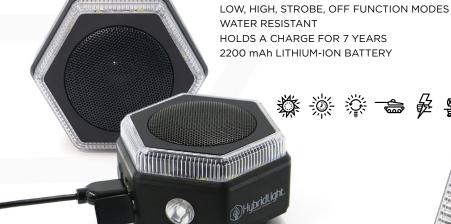

## **600 ADJUSTABLE LUMEN LANTERN & CHARGER**

2 USB OUT TO CHARGE MOBILE DEVICES Low LED LIGHT - 25 LUMENS, 100 HRS. Medium LED LIGHT - 120 LUMENS, 20 HRS. High LED LIGHT - 600 LUMENS, 5 HRS. RECHARGES WITH ANY LIGHT SOURCE MicroUSB PORT FOR RAPID CHARGING 100 HRS. OF LIGHT ON ONE FULL CHARGE LOW, HIGH, STROBE, OFF FUNCTION MODES WATERPROOF AND FLOATS HOLDS A CHARGE FOR 7 YEARS 4000 mAh LITHIUM-ION BATTERY MicroUSB CORD INCLUDED HOLD POWER BUTTON for 3 seconds to activate CAMPFIRE MODE LIFE-LIKE CAMPFIRE **CAMPFIRE MODE** 