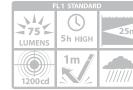

#### 75 LUMEN HYBRID HEADLAMP

High LED LIGHT - 75 LUMENS, 5 HRS. 3 LED LIGHT COLORS - WHITE, GREEN, RED SWITCH LOCK MODE MicroUSB PORT FOR RAPID CHARGING 5 HRS. OF LIGHT ON ONE FULL CHARGE WATER RESISTANT HOLDS A CHARGE FOR 7 YEARS 300 mAh LITHIUM-ION BATTERY MicroUSB CORD INCLUDED