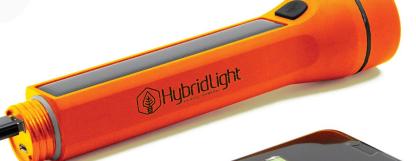

### **600 LUMEN HYBRID SOLAR** FLASHLIGHT & CHARGER

USB OUT TO CHARGE MOBILE DEVICES Low LED LIGHT - 125 LUMENS, 35 HRS. High LED LIGHT - 600 LUMENS, 6 HRS. RECHARGES WITH ANY LIGHT SOURCE MicroUSB PORT FOR RAPID CHARGING 35 HRS. OF LIGHT ON ONE FULL CHARGE LOW. HIGH. STROBE. OFF FUNCTION MODES