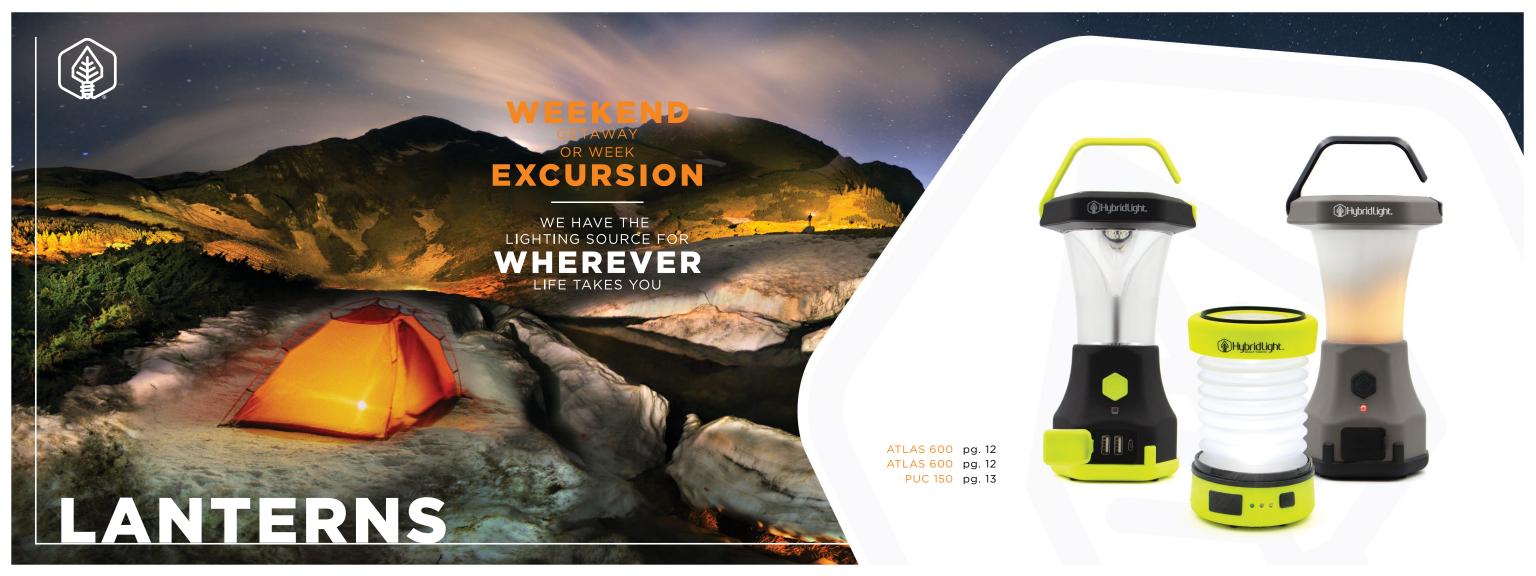

## ATLAS 600/FIRE \*\*\*\*\*

Hybridlight.

600 ADJUSTABLE LUMEN LANTERN HYBRID SOLAR & CHARGER

## **600 ADJUSTABLE LUMEN LANTERN & CHARGER**

2 USB OUT TO CHARGE MOBILE DEVICES Low LED LIGHT - 25 LUMENS, 100 HRS. Medium LED LIGHT - 120 LUMENS, 20 HRS. High LED LIGHT - 600 LUMENS, 5 HRS. RECHARGES WITH ANY LIGHT SOURCE MicroUSB PORT FOR RAPID CHARGING 100 HRS. OF LIGHT ON ONE FULL CHARGE LOW, HIGH, STROBE, OFF FUNCTION MODES WATERPROOF AND FLOATS HOLDS A CHARGE FOR 7 YEARS 4000 mAh LITHIUM-ION BATTERY MicroUSB CORD INCLUDED HOLD POWER BUTTON for 3 seconds to activate CAMPFIRE MODE LIFE-LIKE CAMPFIRE **CAMPFIRE MODE** 