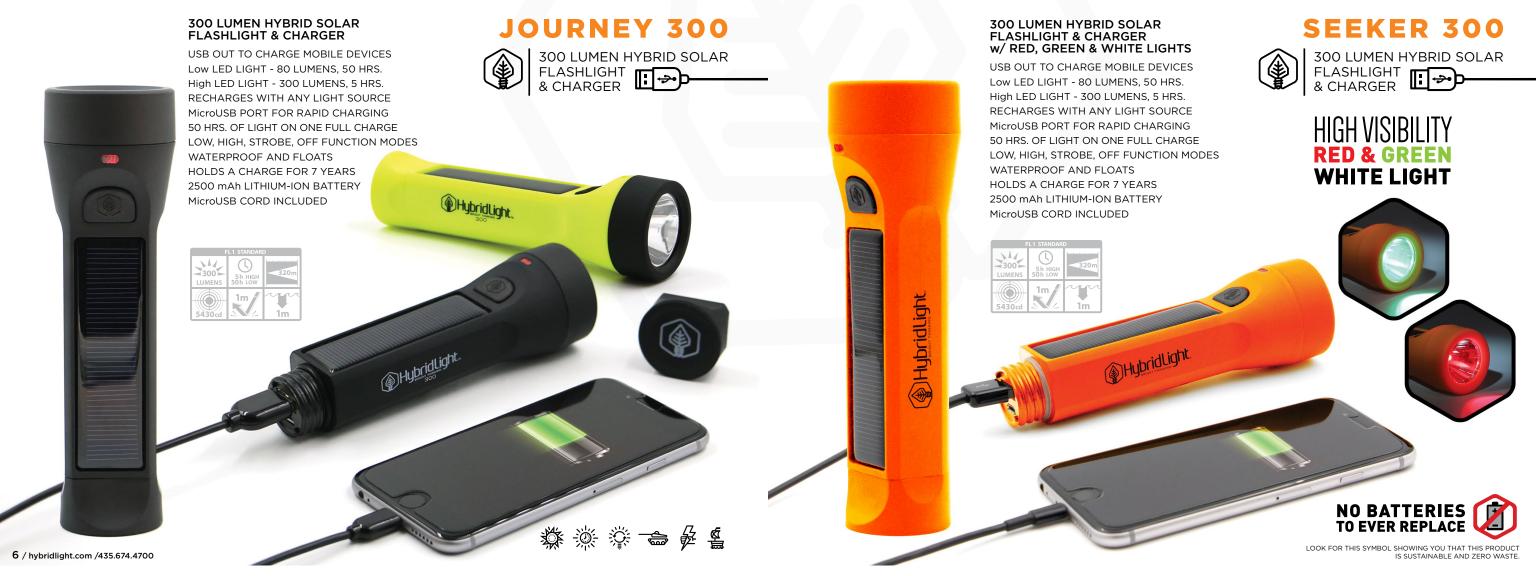

### **600 LUMEN HYBRID SOLAR** FLASHLIGHT & CHARGER

USB OUT TO CHARGE MOBILE DEVICES Low LED LIGHT - 125 LUMENS, 35 HRS. High LED LIGHT - 600 LUMENS, 6 HRS. RECHARGES WITH ANY LIGHT SOURCE MicroUSB PORT FOR RAPID CHARGING 35 HRS. OF LIGHT ON ONE FULL CHARGE LOW. HIGH. STROBE. OFF FUNCTION MODES