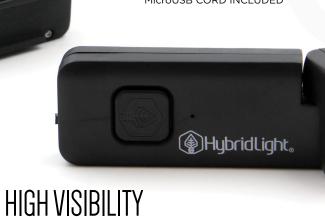

## NAV

75 LUMEN HEADLAMP WITH HATCLIP & ADJUSTABLE HEADBAND

#### 75 LUMEN HYBRID HEADLAMP

High LED LIGHT - 75 LUMENS, 5 HRS. 3 LED LIGHT COLORS - WHITE, GREEN, RED SWITCH LOCK MODE MicroUSB PORT FOR RAPID CHARGING 5 HRS. OF LIGHT ON ONE FULL CHARGE WATER RESISTANT HOLDS A CHARGE FOR 7 YEARS 300 mAh LITHIUM-ION BATTERY MicroUSB CORD INCLUDED