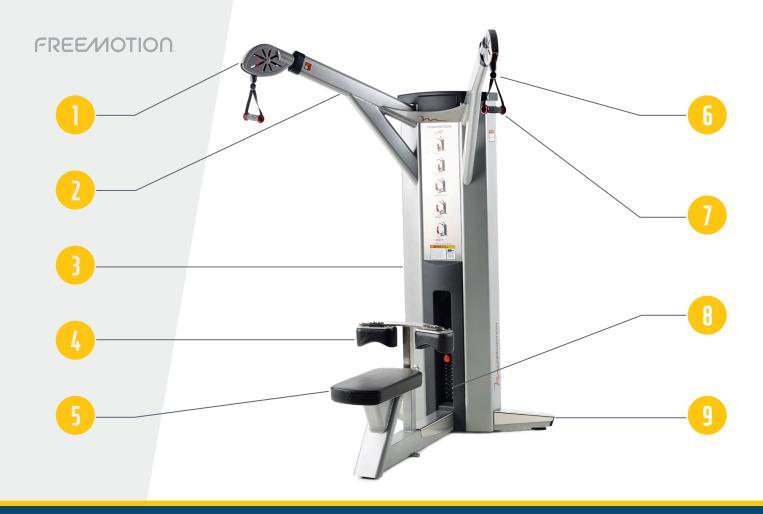

## **PRODUCT FEATURES**

- 1 SWIVEL PULLEYS
  - Pulley design ensures fluid cable travel and a nearly unlimited range of motion.
- (2) ARM POSITION

Wide arm positioning allows for complete extension and a full range of user-defined motion.

(3) INDUSTRIAL CONSTRUCTION

Built with 11 and 7-gauge steel and electrostatically powder-coated, this machine is built to last.

4 ADJUSTABLE THIGH PADS

Contoured pads adjust in height and swivel and slide to fit a wide variety of people.

(5) SEATED POSITION

Mix up the workout by taking a seat or choosing to stand.

6 CABLE TRAVEL

The long cable length and flexibility allows for full exercise extension. 85 in (215.9 cm).

### INDEPENDENT ARM MOVEMENT

- Unilateral arms move independently to create single or dual-arm exercises that build strength with balance and symmetry.
- (8) WEIGHT STACKS

The protected, enclosed weight stack limits access to moving parts to better prevent accidents or injury.

(9) KICK PLATES

Stainless steel, 16-gauge kick plates protect the machine from wear and tear.