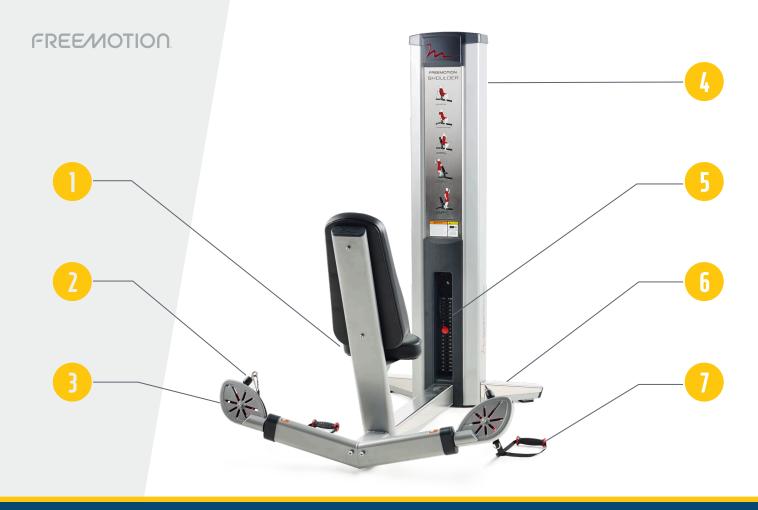

## **PRODUCT FEATURES**

TRADITIONAL SEATED POSITION

A supported, seated position is ideal for traditional and first-time exercisers. To further challenge the body and initiate core muscles, move forward on the seat or stand up.

(2) CABLE TRAVEL

Extensive cable length creates full exercise extension. Two arms: 42 in (106.6 cm).

**SWIVEL PULLEYS** 

The pulley design creates fluid cable travel and nearly unlimited range of motion.

(4) INDUSTRIAL CONSTRUCTION

Built with 11 and 7-gauge steel and electrostatically powder-coated, this machine is built to last.

(5) WEIGHT STACK

The protected, enclosed weight stack limits access to moving parts to better prevent accidents or injury.

(6) KICK PLATES

Large, 16-gauge, stainless steel kick plates protect the machine from wear and tear.

(1) INDEPENDENT ARM MOVEMENT

Unilateral handles move independently to create single or dual-arm exercises that build strength with balance and symmetry.