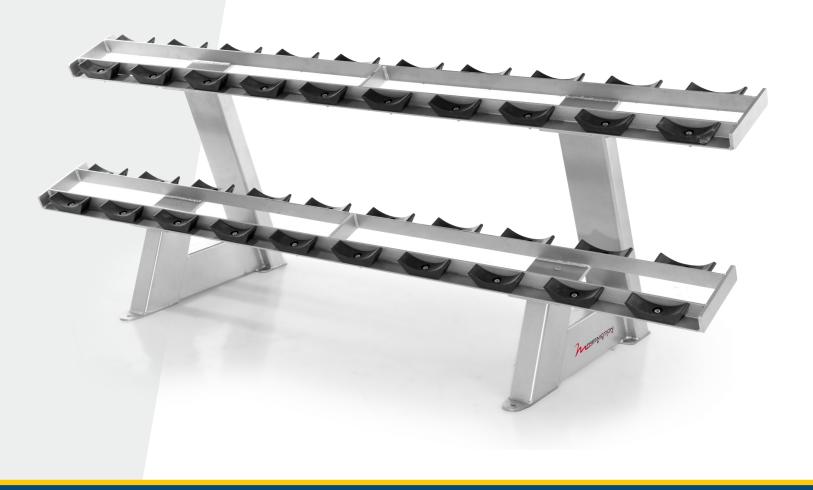

# TWIN TIER DUBBELL RACK | - | | |

**MODEL # F209** 

# STRENGTH **EPIC FREE WEIGHT**

Give members a safe, reliable organized workout with the EPIC Twin Tier Dumbbell Rack. This Freemotion rack holds up to 20 standard dumbbells (up to 2,500 lbs / 1,133 kg) with molded dumbbell holders to protect the weights and prevent rolling. Bolt-down holes can be fastened to the floor for added stability; heavy-duty steel and electrostatically powder-coated give it a sleek finish.

#### **STAY ORGANIZE**

Molded dumbbell holders protect the weights' finish and stop dumbbells from rolling along the rack.

#### **INDUSTRIAL CONSTRUCTION**

The Twin Tier Dumbbell Rack is built with heavy-duty steel. It's also electro-statically powder-coated for a commercial, sleek finish.