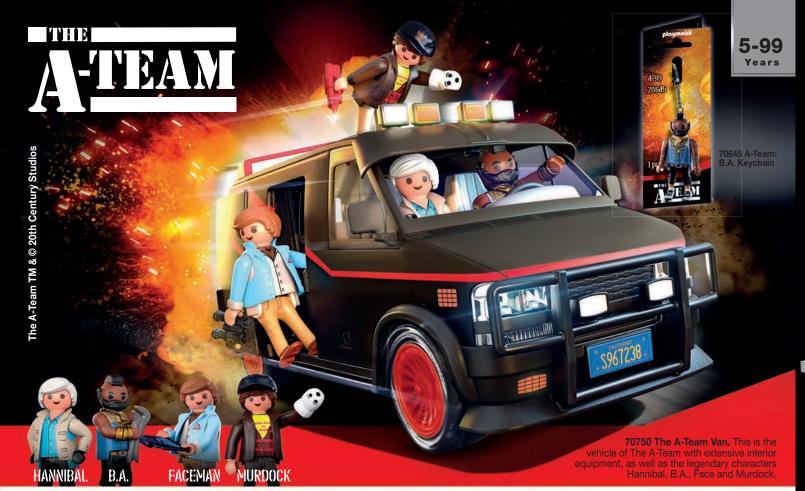

6263\_Export\_Baltikum\_ScoobyDoo\_FREI.indd Alle Seiten



Porsche, Mini and Mercedes-Benz classic cars from PLAYMOBIL! These timeless vehicles, with their impressive details are true to the originals, and come equipped with figures and accessories. Sure to make all car fanatics fall in love all over again!





70923 911 Carrera RS 2.7

Porsche, the Porsche shield and the distinctive design of Porsche cars are

PORSCHE

New



11.05.22 07:33 6667\_Export\_Baltikum\_ClassicCars\_1C.indd Alle Seiten















70924 Knight Rider - K.I.T.T.

K.I.T.T. - the iconic vehicle from the classic 80's series complete with electronic features and highly detailed interior. Touch the bonnet to hear original voice clips c K.I.T.T. and operate the scanner light. Includes Michael Knight, Devon and Bonnie

K.I.T.T.



UNIVERSAL



71

7071\_Export\_Baltikum\_MovieCars\_KnightRider\_FREI.indd Alle Seiten 06.05.22 11:39



7273\_Export\_Baltikum\_BTTF\_Adventskalender\_Naruto\_FREI.indd Alle Seiten



7475\_Export\_Baltikum\_StarTrek I\_II\_FREI.indd Alle Seiten



## play.playmobil.com















Playmobil



@playmobil



@playmobil

Great competitions, current information and more on our social media channels.

YouTube PLAYMOBIL English

Watch the PLAYMOBIL NOVELMORE Mini-Series on YouTube

Coming soo