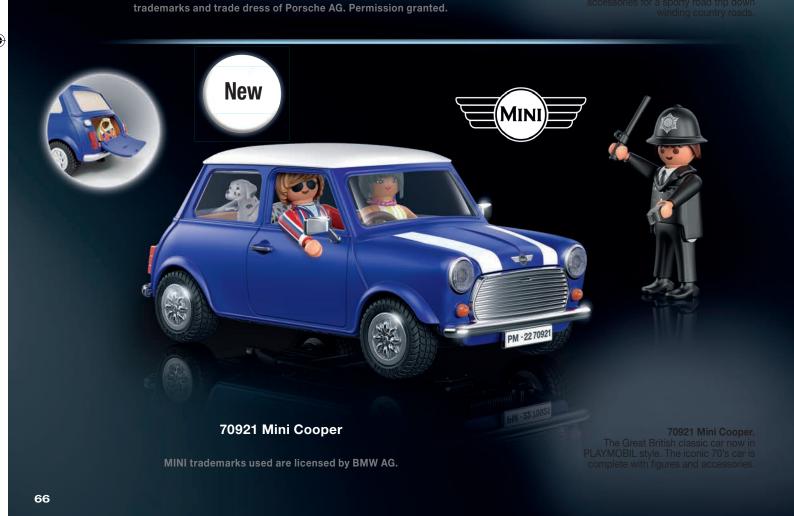

6263\_Export\_Baltikum\_ScoobyDoo\_FREI.indd Alle Seiten

Porsche, Mini and Mercedes-Benz classic cars from PLAYMOBIL! These timeless vehicles, with their impressive details are true to the originals, and come equipped with figures and accessories. Sure to make all car fanatics fall in love all over again!