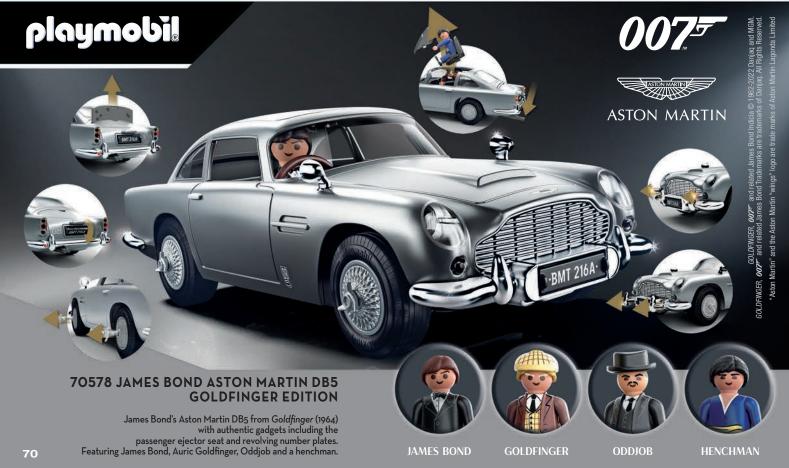

6263\_Export\_Baltikum\_ScoobyDoo\_FREI.indd Alle Seiten



Porsche, Mini and Mercedes-Benz classic cars from PLAYMOBIL! These timeless vehicles, with their impressive details are true to the originals, and come equipped with figures and accessories. Sure to make all car fanatics fall in love all over again!





70923 911 Carrera RS 2.7

Porsche, the Porsche shield and the distinctive design of Porsche cars are

PORSCHE

New



11.05.22 07:33 6667\_Export\_Baltikum\_ClassicCars\_1C.indd Alle Seiten















70924 Knight Rider - K.I.T.T.

K.I.T.T. - the iconic vehicle from the classic 80's series complete with electronic features and highly detailed interior. Touch the bonnet to hear original voice clips c K.I.T.T. and operate the scanner light. Includes Michael Knight, Devon and Bonnie

K.I.T.T.



UNIVERSAL



71

7071\_Export\_Baltikum\_MovieCars\_KnightRider\_FREI.indd Alle Seiten 06.05.22 11:39



7273\_Export\_Baltikum\_BTTF\_Adventskalender\_Naruto\_FREI.indd Alle Seiten



7475\_Export\_Baltikum\_StarTrek I\_II\_FREI.indd Alle Seiten



## play.playmobil.com















Playmobil



@playmobil



@playmobil

Great competitions, current information and more on our social media channels.

YouTube PLAYMOBIL English

Watch the PLAYMOBIL NOVELMORE Mini-Series on YouTube

Coming soon