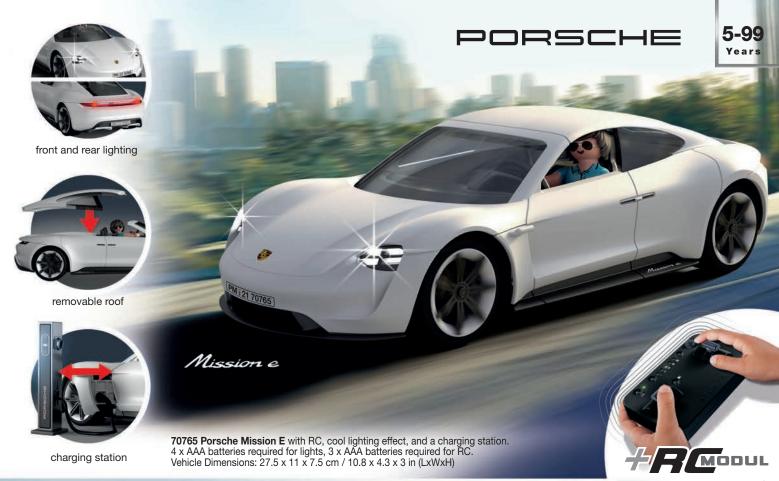

6263\_Export\_Baltikum\_ScoobyDoo\_FREI.indd Alle Seiten

Porsche, Mini and Mercedes-Benz classic cars from PLAYMOBIL! These timeless vehicles, with their impressive details are true to the originals, and come equipped with figures and accessories. Sure to make all car fanatics fall in love all over again!