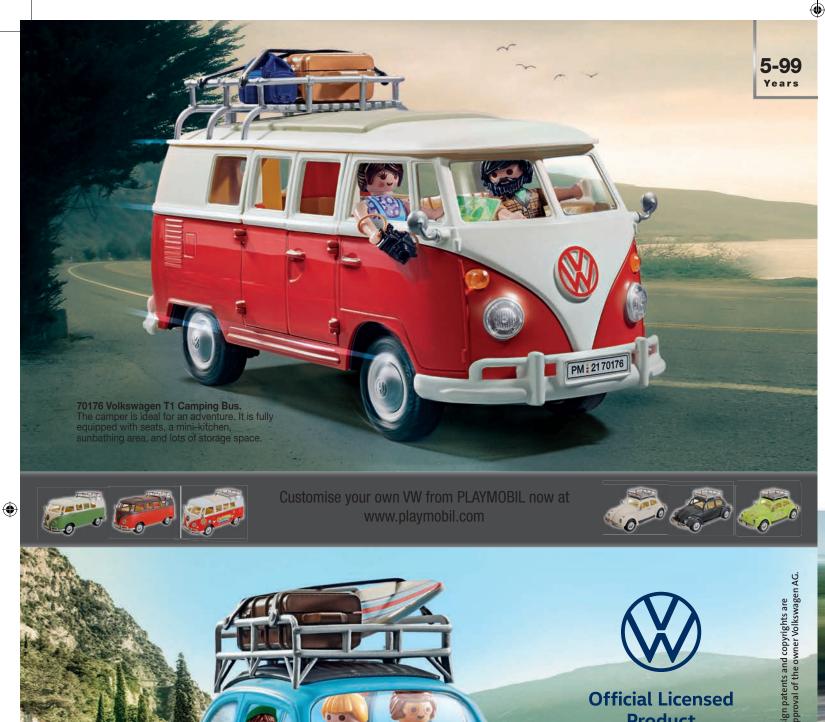

6263\_Export\_Baltikum\_ScoobyDoo\_FREI.indd Alle Seiten

Porsche, Mini and Mercedes-Benz classic cars from PLAYMOBIL! These timeless vehicles, with their impressive details are true to the originals, and come equipped with figures and accessories. Sure to make all car fanatics fall in love all over again!