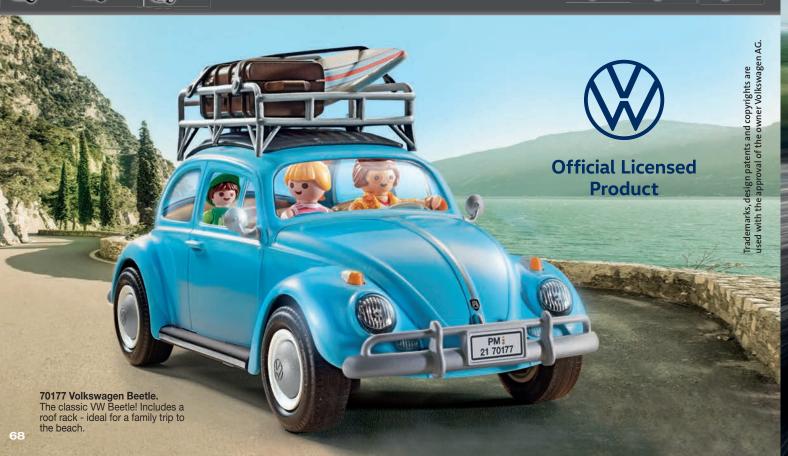

6263\_Export\_Baltikum\_ScoobyDoo\_FREI.indd Alle Seiten

Porsche, Mini and Mercedes-Benz classic cars from PLAYMOBIL! These timeless vehicles, with their impressive details are true to the originals, and come equipped with figures and accessories. Sure to make all car fanatics fall in love all over again!