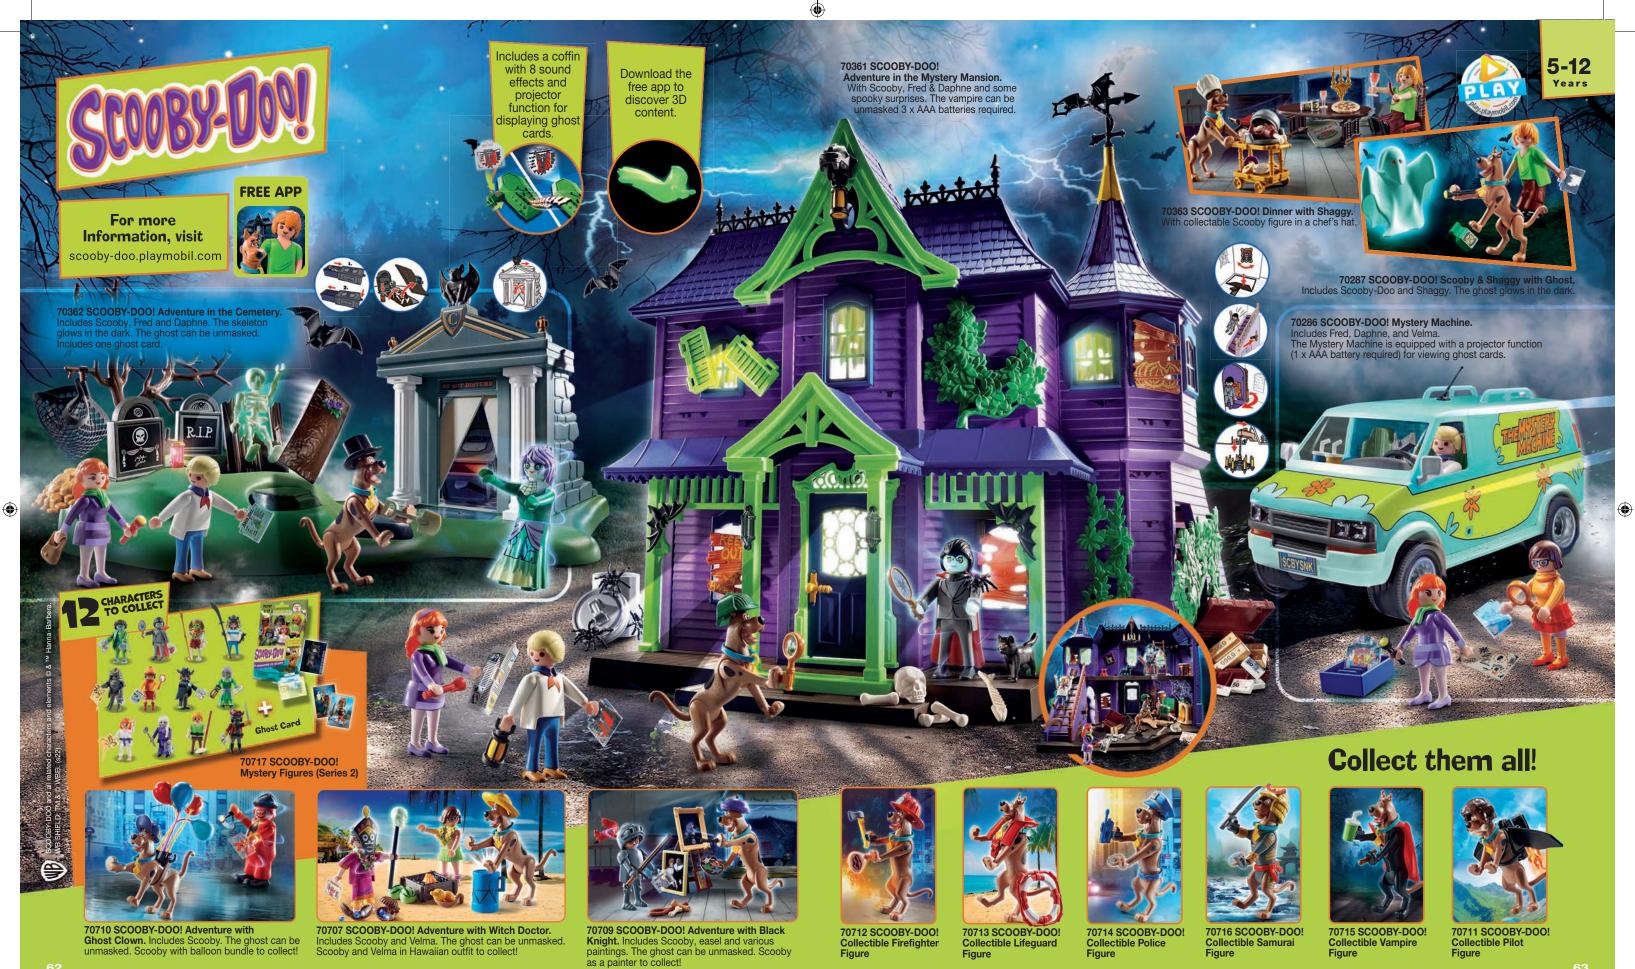

6263\_Export\_Baltikum\_ScoobyDoo\_FREI.indd Alle Seiten



Porsche, Mini and Mercedes-Benz classic cars from PLAYMOBIL! These timeless vehicles, with their impressive details are true to the originals, and come equipped with figures and accessories. Sure to make all car fanatics fall in love all over again!





70923 911 Carrera RS 2.7

Porsche, the Porsche shield and the distinctive design of Porsche cars are

PORSCHE

New



11.05.22 07:33 6667\_Export\_Baltikum\_ClassicCars\_1C.indd Alle Seiten















70924 Knight Rider - K.I.T.T.

K.I.T.T. - the iconic vehicle from the classic 80's series complete with electronic features and highly detailed interior. Touch the bonnet to hear original voice clips c K.I.T.T. and operate the scanner light. Includes Michael Knight, Devon and B