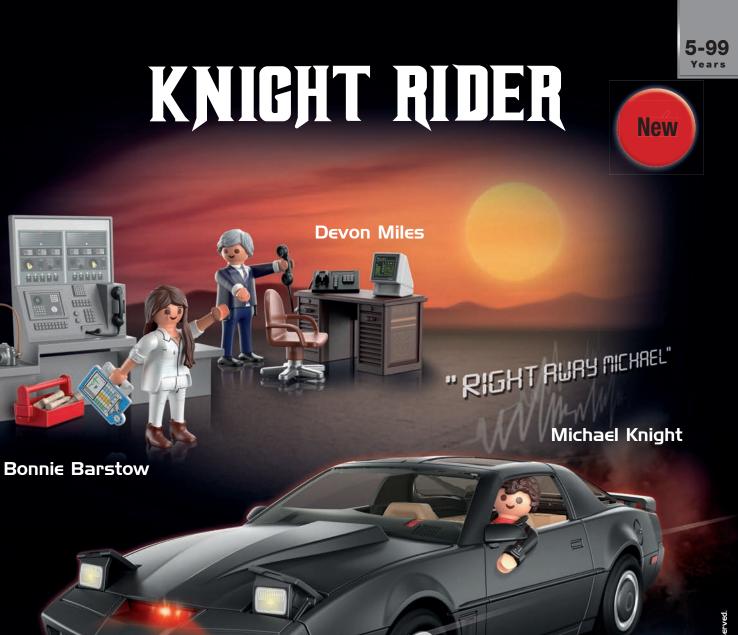

K.I.T.T. - the iconic vehicle from the classic 80's series complete with electronic features and highly detailed interior. Touch the bonnet to hear original voice clips c K.I.T.T. and operate the scanner light. Includes Michael Knight, Devon and Bonnie

K.I.T.T.

UNIVERSAL

71

7071\_Export\_Baltikum\_MovieCars\_KnightRider\_FREI.indd Alle Seiten 06.05.22 11:39

7273\_Export\_Baltikum\_BTTF\_Adventskalender\_Naruto\_FREI.indd Alle Seiten

7475\_Export\_Baltikum\_StarTrek I\_II\_FREI.indd Alle Seiten