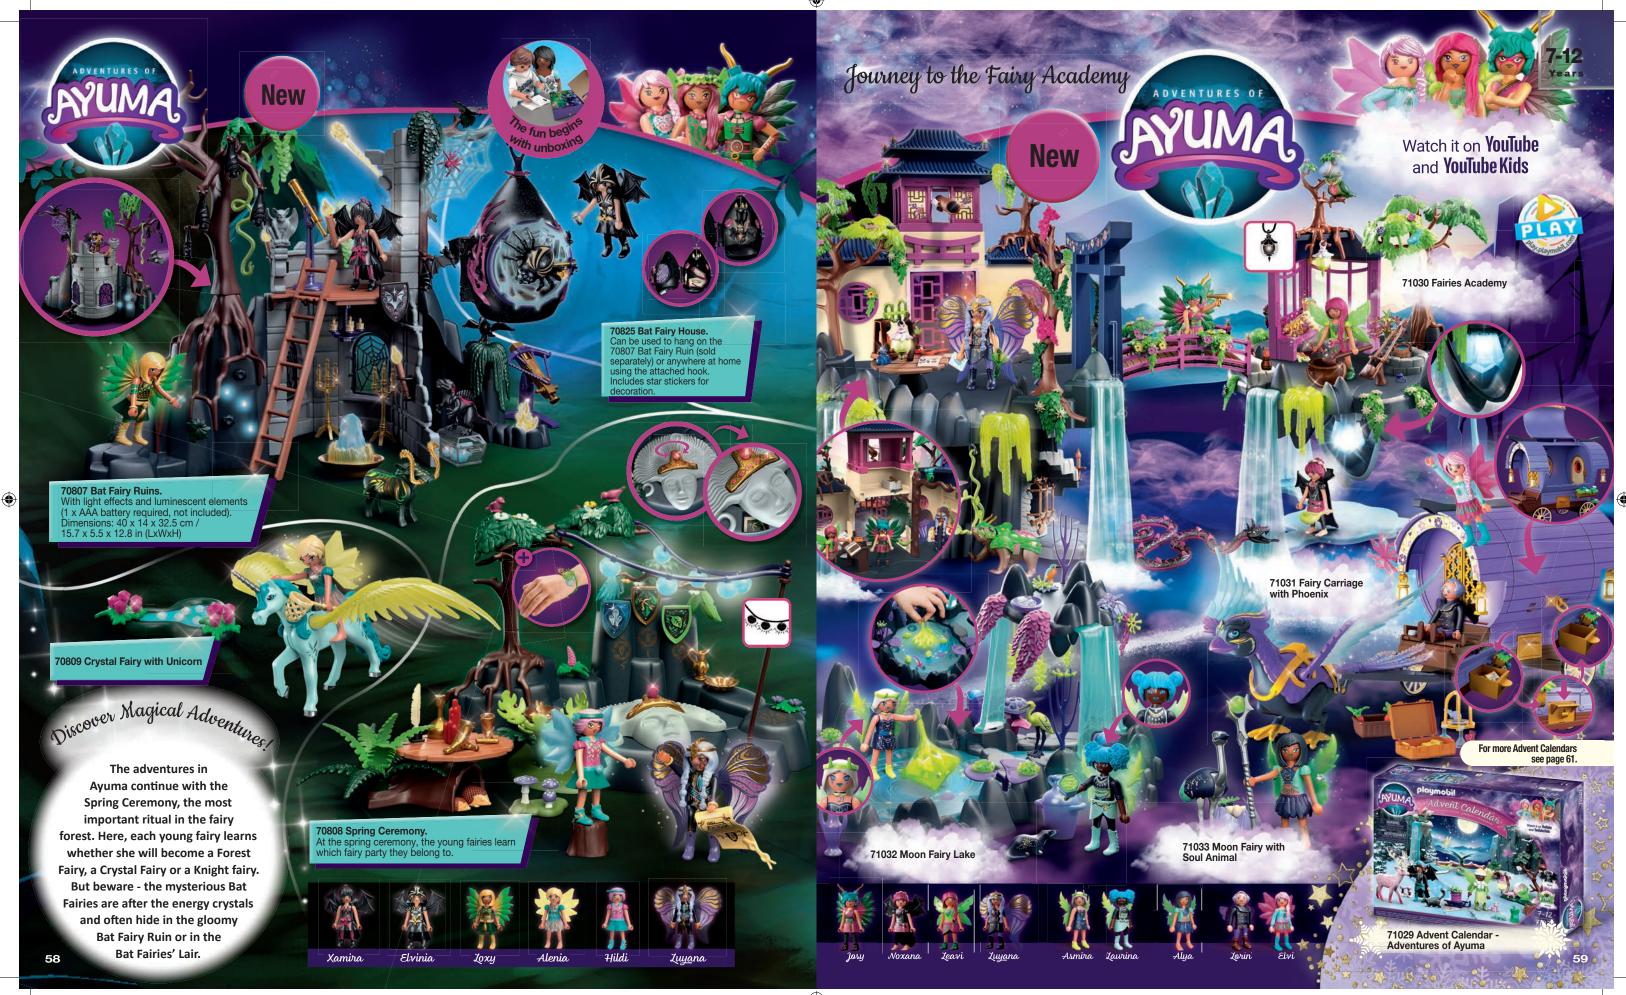

6263\_Export\_Baltikum\_ScoobyDoo\_FREI.indd Alle Seiten



Porsche, Mini and Mercedes-Benz classic cars from PLAYMOBIL! These timeless vehicles, with their impressive details are true to the originals, and come equipped with figures and accessories. Sure to make all car fanatics fall in love all over again!





70923 911 Carrera RS 2.7

Porsche, the Porsche shield and the distinctive design of Porsche cars are

PORSCHE

New



11.05.22 07:33 6667\_Export\_Baltikum\_ClassicCars\_1C.indd Alle Seiten















70924 Knight Rider - K.I.T.T.

K.I.T.T. - the iconic vehicle from the classic 80's series complete with electronic features and highly detailed interior. Touch the bonnet to hear original voice clips c K.I.T.T. and operate the scanner light. Includes Michael Knight, Devon a