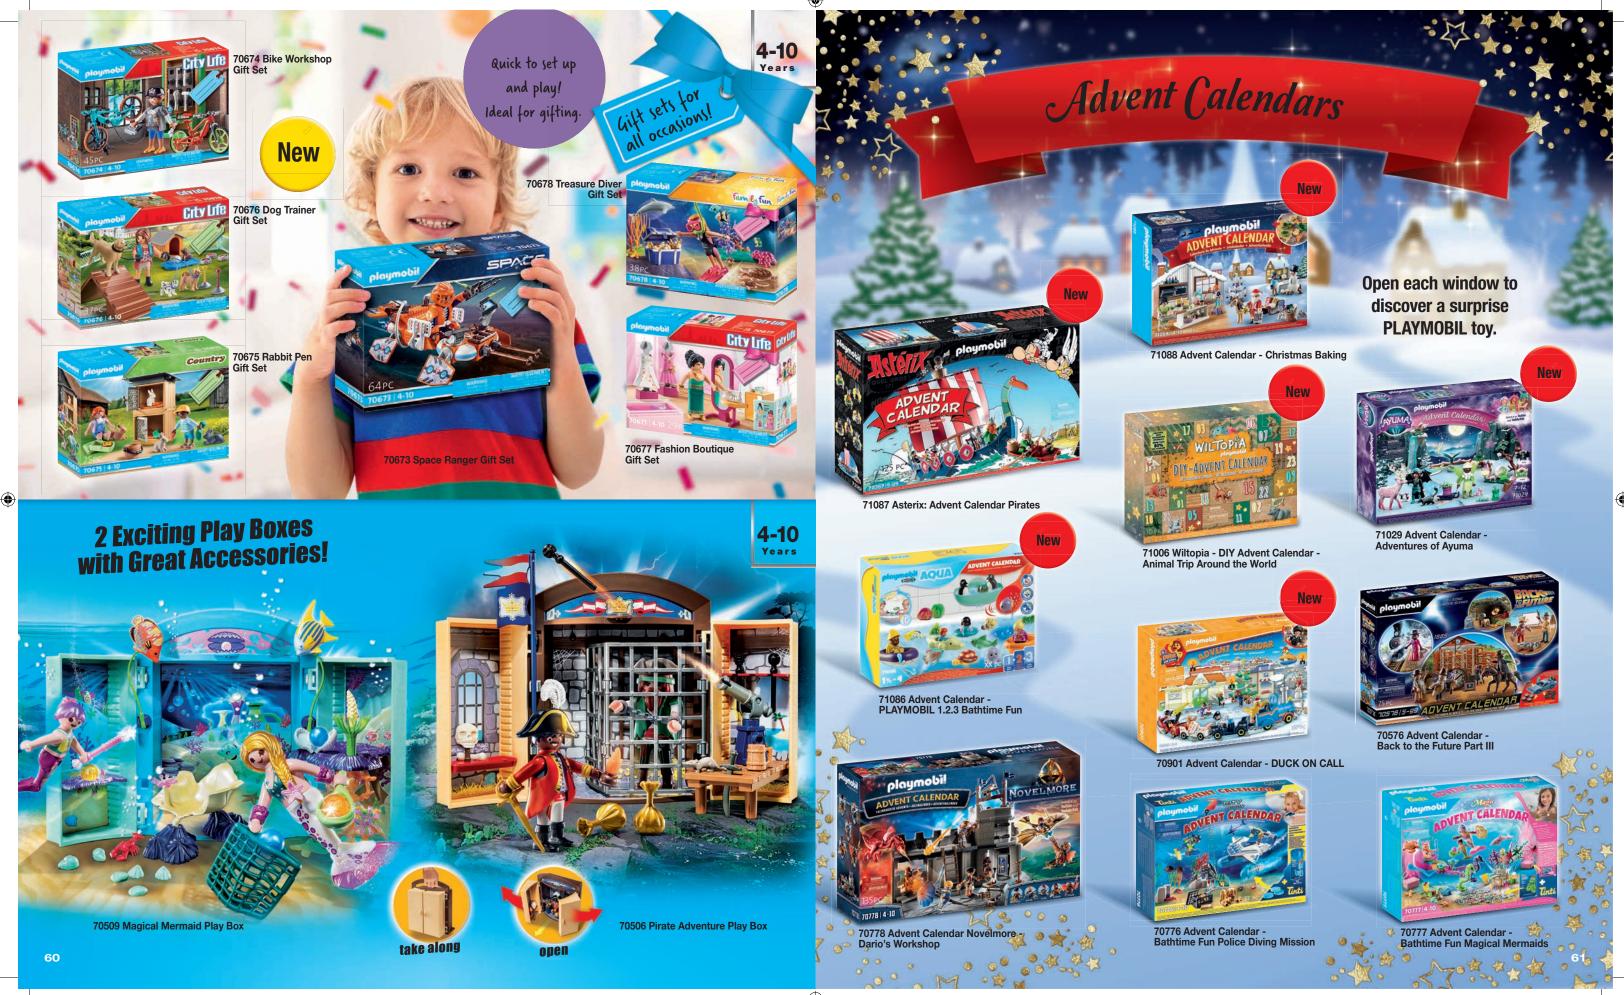

6263\_Export\_Baltikum\_ScoobyDoo\_FREI.indd Alle Seiten



Porsche, Mini and Mercedes-Benz classic cars from PLAYMOBIL! These timeless vehicles, with their impressive details are true to the originals, and come equipped with figures and accessories. Sure to make all car fanatics fall in love all over again!





70923 911 Carrera RS 2.7

Porsche, the Porsche shield and the distinctive design of Porsche cars are

PORSCHE

New



11.05.22 07:33 6667\_Export\_Baltikum\_ClassicCars\_1C.indd Alle Seiten















70924 Knight Rider - K.I.T.T.

K.I.T.T. - the iconic vehicle from the classic 80's series complete with electronic features and highly detailed interior. Touch the bonnet to hear original voice clips c K.I.T.T. and operate the scanner light. Includes Michael Knight, Devon and