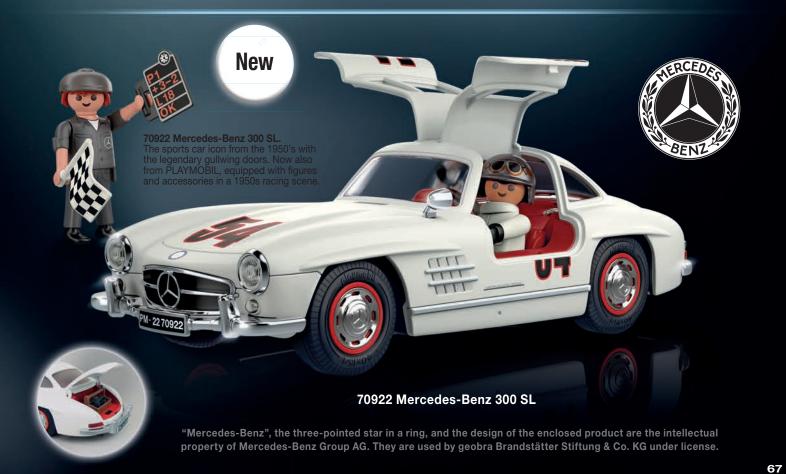

6263\_Export\_Baltikum\_ScoobyDoo\_FREI.indd Alle Seiten

Porsche, Mini and Mercedes-Benz classic cars from PLAYMOBIL! These timeless vehicles, with their impressive details are true to the originals, and come equipped with figures and accessories. Sure to make all car fanatics fall in love all over again!