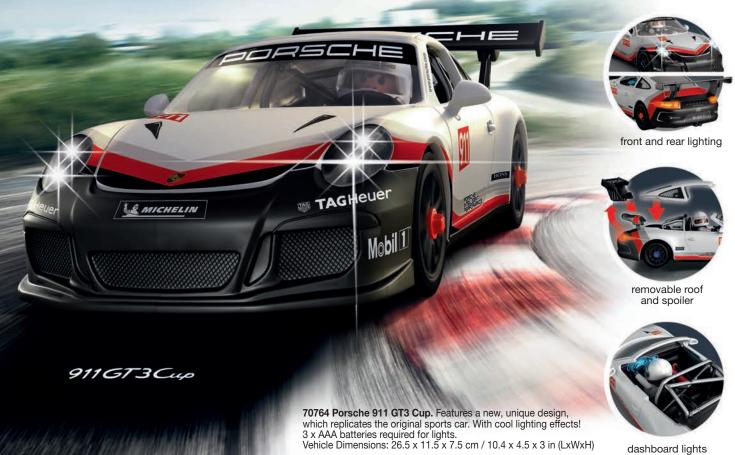

6263\_Export\_Baltikum\_ScoobyDoo\_FREI.indd Alle Seiten

Porsche, Mini and Mercedes-Benz classic cars from PLAYMOBIL! These timeless vehicles, with their impressive details are true to the originals, and come equipped with figures and accessories. Sure to make all car fanatics fall in love all over again!