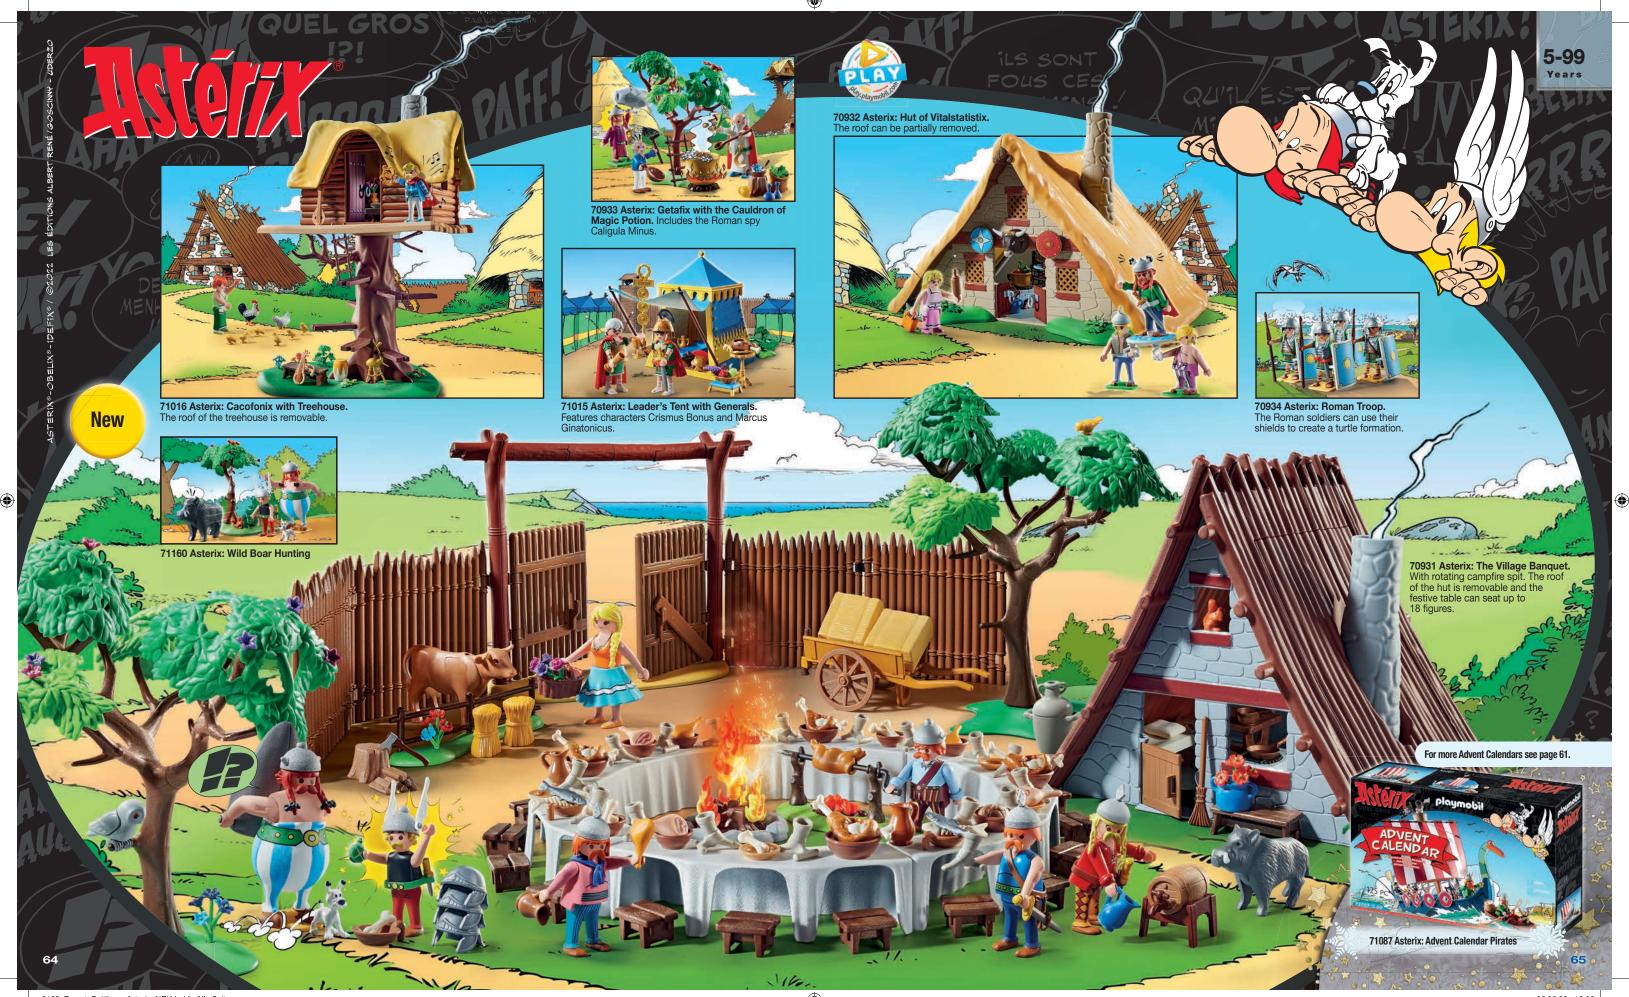

6263\_Export\_Baltikum\_ScoobyDoo\_FREI.indd Alle Seiten



Porsche, Mini and Mercedes-Benz classic cars from PLAYMOBIL! These timeless vehicles, with their impressive details are true to the originals, and come equipped with figures and accessories. Sure to make all car fanatics fall in love all over again!





70923 911 Carrera RS 2.7

Porsche, the Porsche shield and the distinctive design of Porsche cars are

PORSCHE

New



11.05.22 07:33 6667\_Export\_Baltikum\_ClassicCars\_1C.indd Alle Seiten















70924 Knight Rider - K.I.T.T.

K.I.T.T. - the iconic vehicle from the classic 80's series complete with electronic features and highly detailed interior. Touch the bonnet to hear original voice clips c K.I.T.T. and operate the scanner light. Includes Michael Knight, Devon and Bonnie

K.I.T.T.



UNIVERSAL



71

7071\_Export\_Baltikum\_