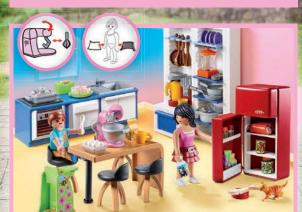

70206 Family Kitchen. Fully equipped with appliances and an accessible fridge.

Sets sold separately

4647\_Export\_Baltikum\_PPH\_FREI.indd Alle Seiten 27.04.2:

4849\_Export\_Baltikum\_Kita\_Spirit\_FREI.indd Alle Seiten