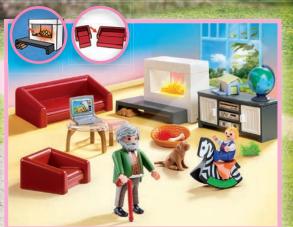

**70207 Comfortable Living Room** with fireplace (2 x AAA batteries required), sofa bed, armchair and sideboard.

**70208 Bedroom with Sewing Corner.** Design your ideal fashion pieces with the sewing machine. The functioning bedside lamps (3 x AAA batteries required) create a beautiful atmosphere in the bedroom.