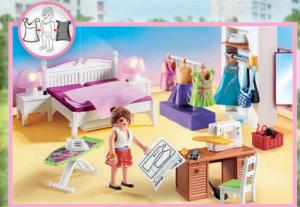

**70207 Comfortable Living Room** with fireplace (2 x AAA batteries required), sofa bed, armchair and sideboard.

**70208 Bedroom with Sewing Corner.** Design your ideal fashion pieces with the sewing machine. The functioning bedside lamps (3 x AAA batteries required) create a beautiful atmosphere in the bedroom.