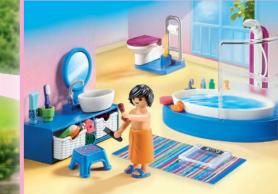

**70210 Nursery** with cot, changing unit, floor lamp, rocking chair and many loving accessories.

**4-10**Years

**70211 Bathroom with Tub.** The bathroom shelf with baskets offers storage space for bathroom utensils.