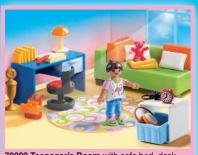

## Take-Along Modern Doll House

**70985 Take-Along Modern Doll House.** With modern furnishings.

**70209 Teenager's Room** with sofa bed, desk, storage shelf and many accessories. Includes small notepad made of real paper.