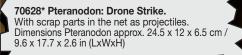

70143 Diver Rescue with Drone

70140 Fire Rescue with Personal Watercraft. The rescue drone can drop a life buoy. The boat is pulled onto the rescue cruiser with the winch. Length boat: 40 cm / 15.7 in.

70144 Kitesurfer Rescue with Speedboat

S

70145 Diving Scooter

70142 Environmental Expedition with Dive Boat



71080 Dragons: The Nine Realms -Wu & Wei with Jun

21

4-10

Years







5-10

Years



**70626\* Saichania: Invasion of the Robot.** With firing cannons. Dimensions Saichania approx. 23 x 13 x 11 cm / 9.1 x 5.1 x 4.3 in (LxWxH)

**70627\* Triceratops: Battle for the Legendary Stones.** With working net cannon. Dimensions Triceratops approx. 22 x 12.5 x 11.5 cm 1 8.7 x 4.9 x 4.5 in (LxWxH)





**70927 Comet Corp. Demolition Drill.** With movable gripper arms, rotating drills and projectile function.

> 70926 Guardian of the Lava Mine. With many traps and lava catapult.







**70220 Grand Castle of Novelmore.** With refined castle gate, integrated catapult, ballista and lift. Dimensions: 79 x 57 x 44 cm / 31 x 22.4 x 17.3 in (LxWxH)



۲

For more Advent Calendars see page 61.

828A

70778 4-10

70391 Novelmore Mobile Fortress. Moves on rotating wheels an