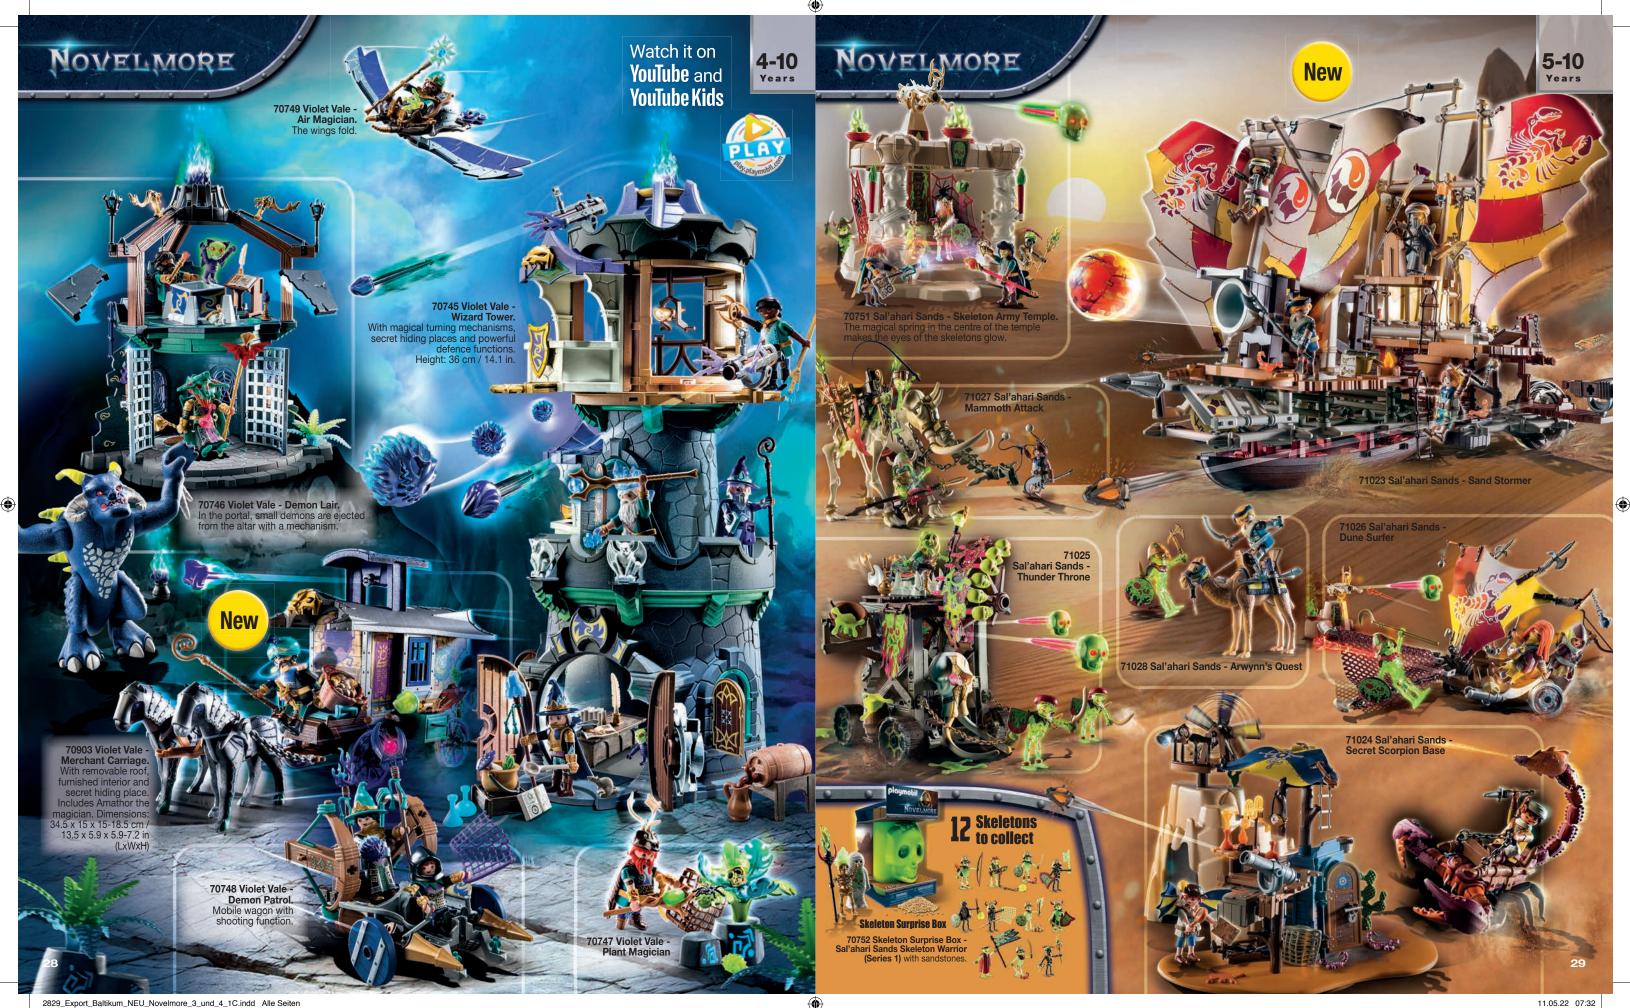

. Dimensions Saichania approx. 23 x 13 x 11 cm / 9.1 x 5.1 x 4.3 in (LxWxH)

**70627\* Triceratops: Battle for the Legendary Stones.** With working net cannon. Dimensions Triceratops approx. 22 x 12.5 x 11.5 cm 1 8.7 x 4.9 x 4.5 in (LxWxH)





**70927 Comet Corp. Demolition Drill.** With movable gripper arms, rotating drills and projectile function.

> 70926 Guardian of the Lava Mine. With many traps and lava catapult.







**70220 Grand Castle of Novelmore.** With refined castle gate, integrated catapult, ballista and lift. Dimensions: 79 x 57 x 44 cm / 31 x 22.4 x 17.3 in (LxWxH)



۲

For more Advent Calendars see page 61.

828A

70778 4-10

70391 Novelmore Mobile Fortress. Moves on rotating wheels and includes shooting function.

> 70778 Advent Calendar Novelmore -Dario's Workshop











3637\_Export\_Baltikum\_PromoZoo\_Wiltopia.indd Alle Seiten



## DURABLE QUALITY, MADE ECO-FRIENDLY

Ve are constantly improving ucts to create a more sists of over **80 percent** sustainable materials on average

wiltopia.playmobil.com