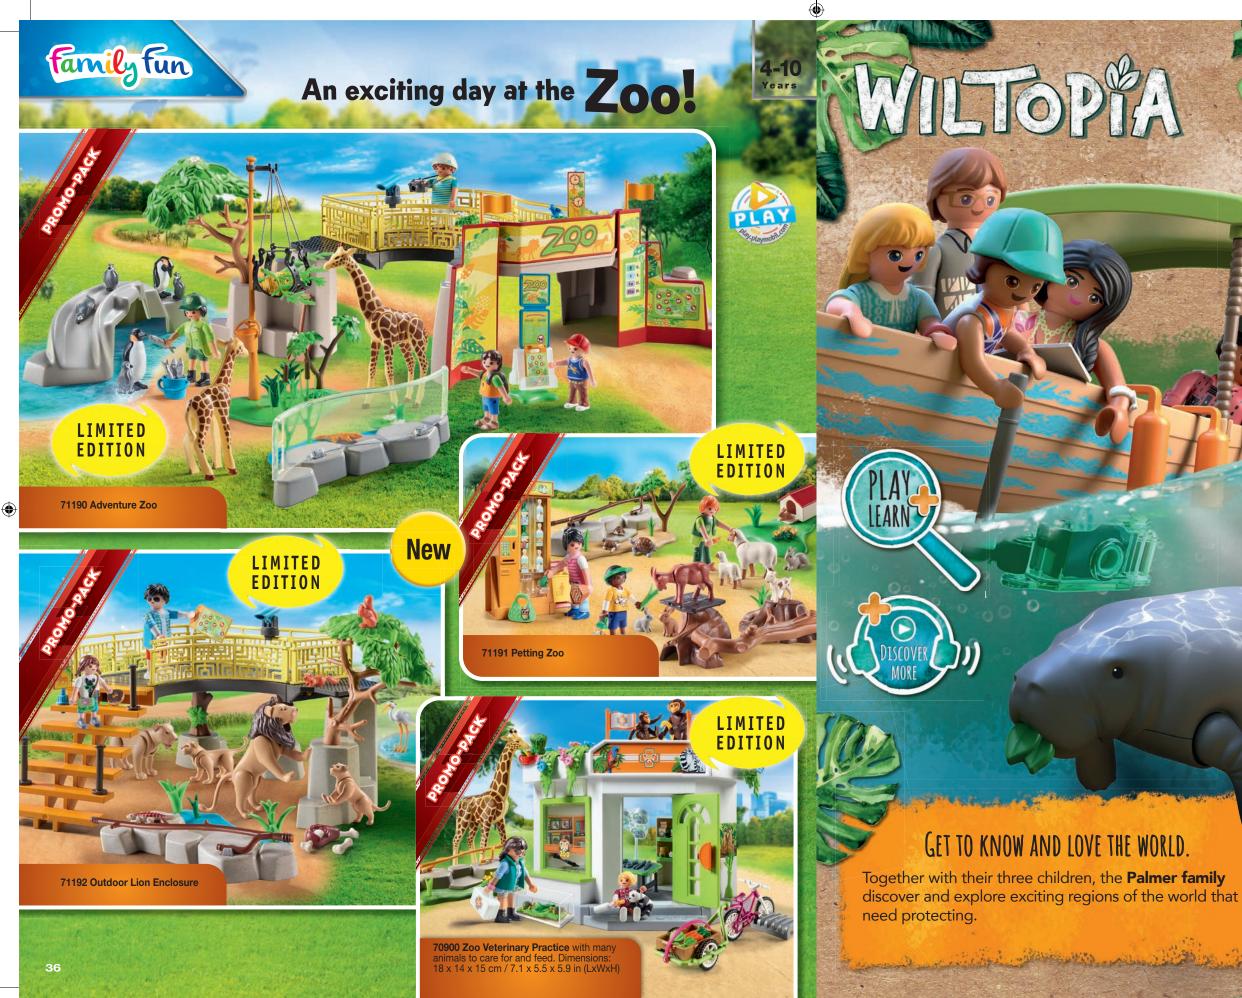

۲

For more Advent Calendars see page 61.

828A

70778 4-10

70391 Novelmore Mobile Fortress. Moves on rotating wheels and includes shooting function.

> 70778 Advent Calendar Novelmore -Dario's Workshop

3637\_Export\_Baltikum\_PromoZoo\_Wiltopia.indd Alle Seiten

## DURABLE QUALITY, MADE ECO-FRIENDLY

Ve are constantly improving ucts to create a more sists of over **80 percent** sustainable materials on average

wiltopia.playmobil.com