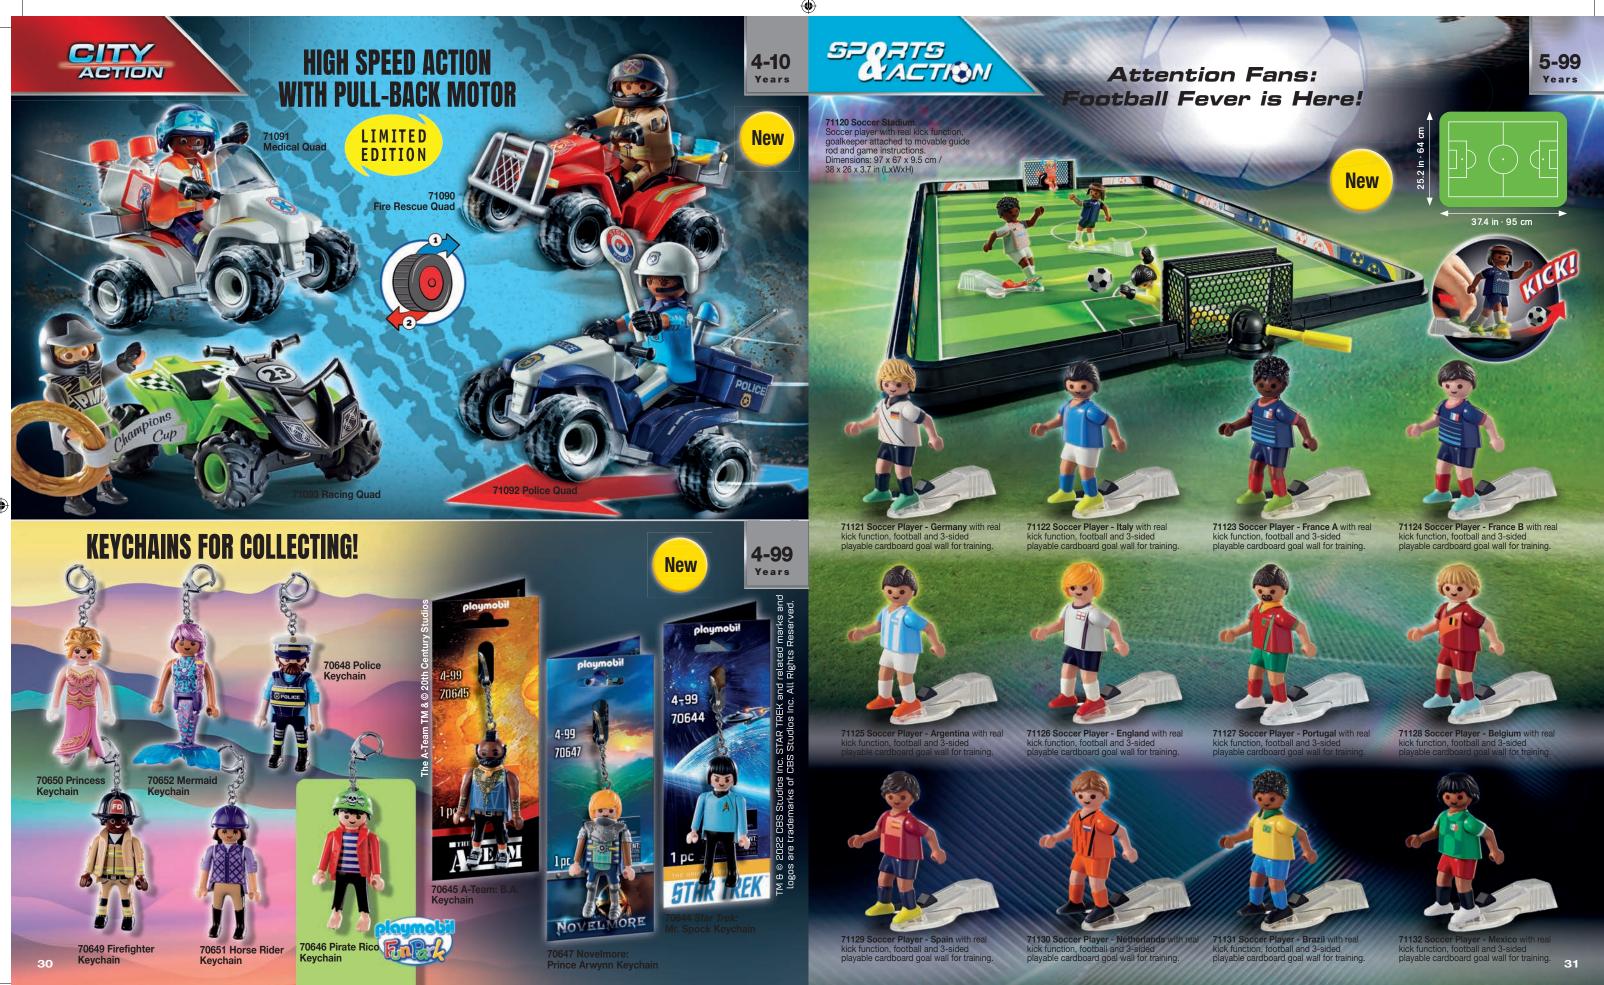

Dimensions Saichania approx. 23 x 13 x 11 cm / 9.1 x 5.1 x 4.3 in (LxWxH)

**70627\* Triceratops: Battle for the Legendary Stones.** With working net cannon. Dimensions Triceratops approx. 22 x 12.5 x 11.5 cm 1 8.7 x 4.9 x 4.5 in (LxWxH)





**70927 Comet Corp. Demolition Drill.** With movable gripper arms, rotating drills and projectile function.

> 70926 Guardian of the Lava Mine. With many traps and lava catapult.







**70220 Grand Castle of Novelmore.** With refined castle gate, integrated catapult, ballista and lift. Dimensions: 79 x 57 x 44 cm / 31 x 22.4 x 17.3 in (LxWxH)



۲

For more Advent Calendars see page 61.

828A

70778 4-10

70391 Novelmore Mobile Fortress. Moves on rotating wheels and includes shooting function.

> 70778 Advent Calendar Novelmore -Dario's Workshop











3637\_Export\_Baltikum\_PromoZoo\_Wiltopia.indd Alle Seiten



## DURABLE QUALITY, MADE ECO-FRIENDLY

Ve are constantly improving ucts to create a more sists of over **80 percent** sustainable materials on average

wiltopia.playmobil.com