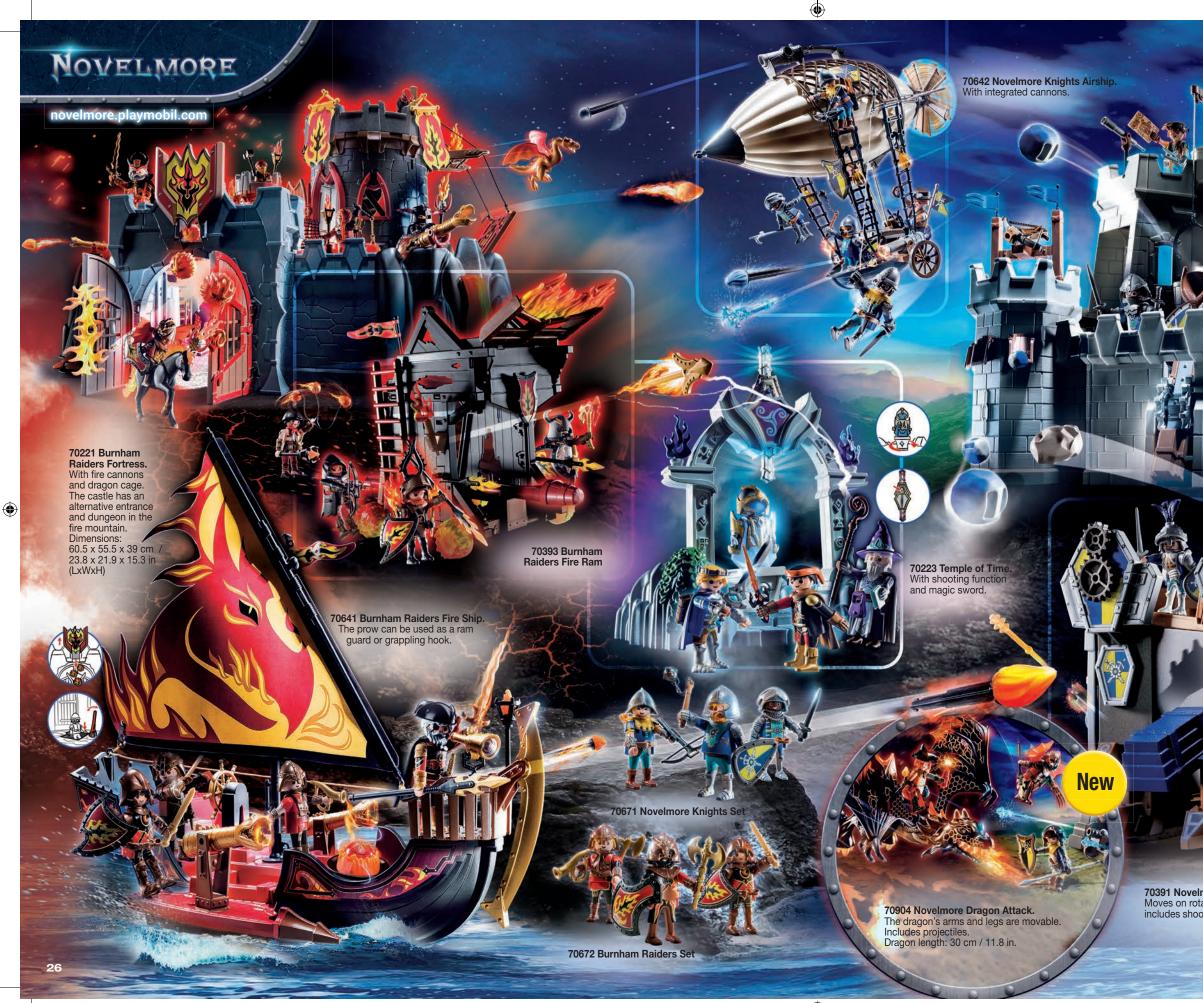

**70927 Comet Corp. Demolition Drill.** With movable gripper arms, rotating drills and projectile function.

> 70926 Guardian of the Lava Mine. With many traps and lava catapult.

**70220 Grand Castle of Novelmore.** With refined castle gate, integrated catapult, ballista and lift. Dimensions: 79 x 57 x 44 cm / 31 x 22.4 x 17.3 in (LxWxH)