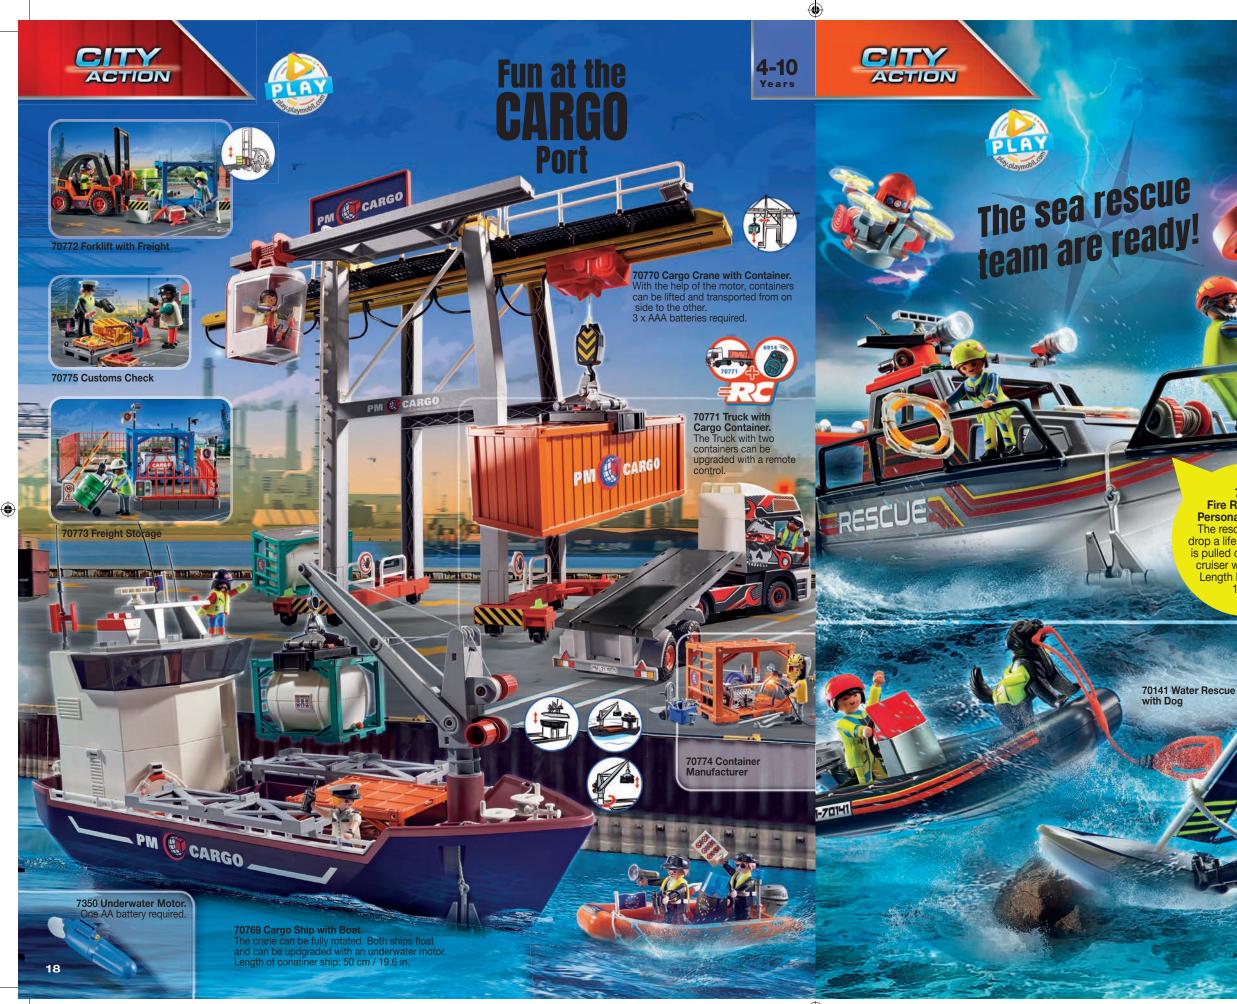

70143 Diver Rescue with Drone

70140 Fire Rescue with Personal Watercraft. The rescue drone can drop a life buoy. The boat is pulled onto the rescue cruiser with the winch. Length boat: 40 cm / 15.7 in.

70144 Kitesurfer Rescue with Speedboat

S

70145 Diving Scooter

70142 Environmental Expedition with Dive Boat

71080 Dragons: The Nine Realms -Wu & Wei with Jun

21

4-10

Years