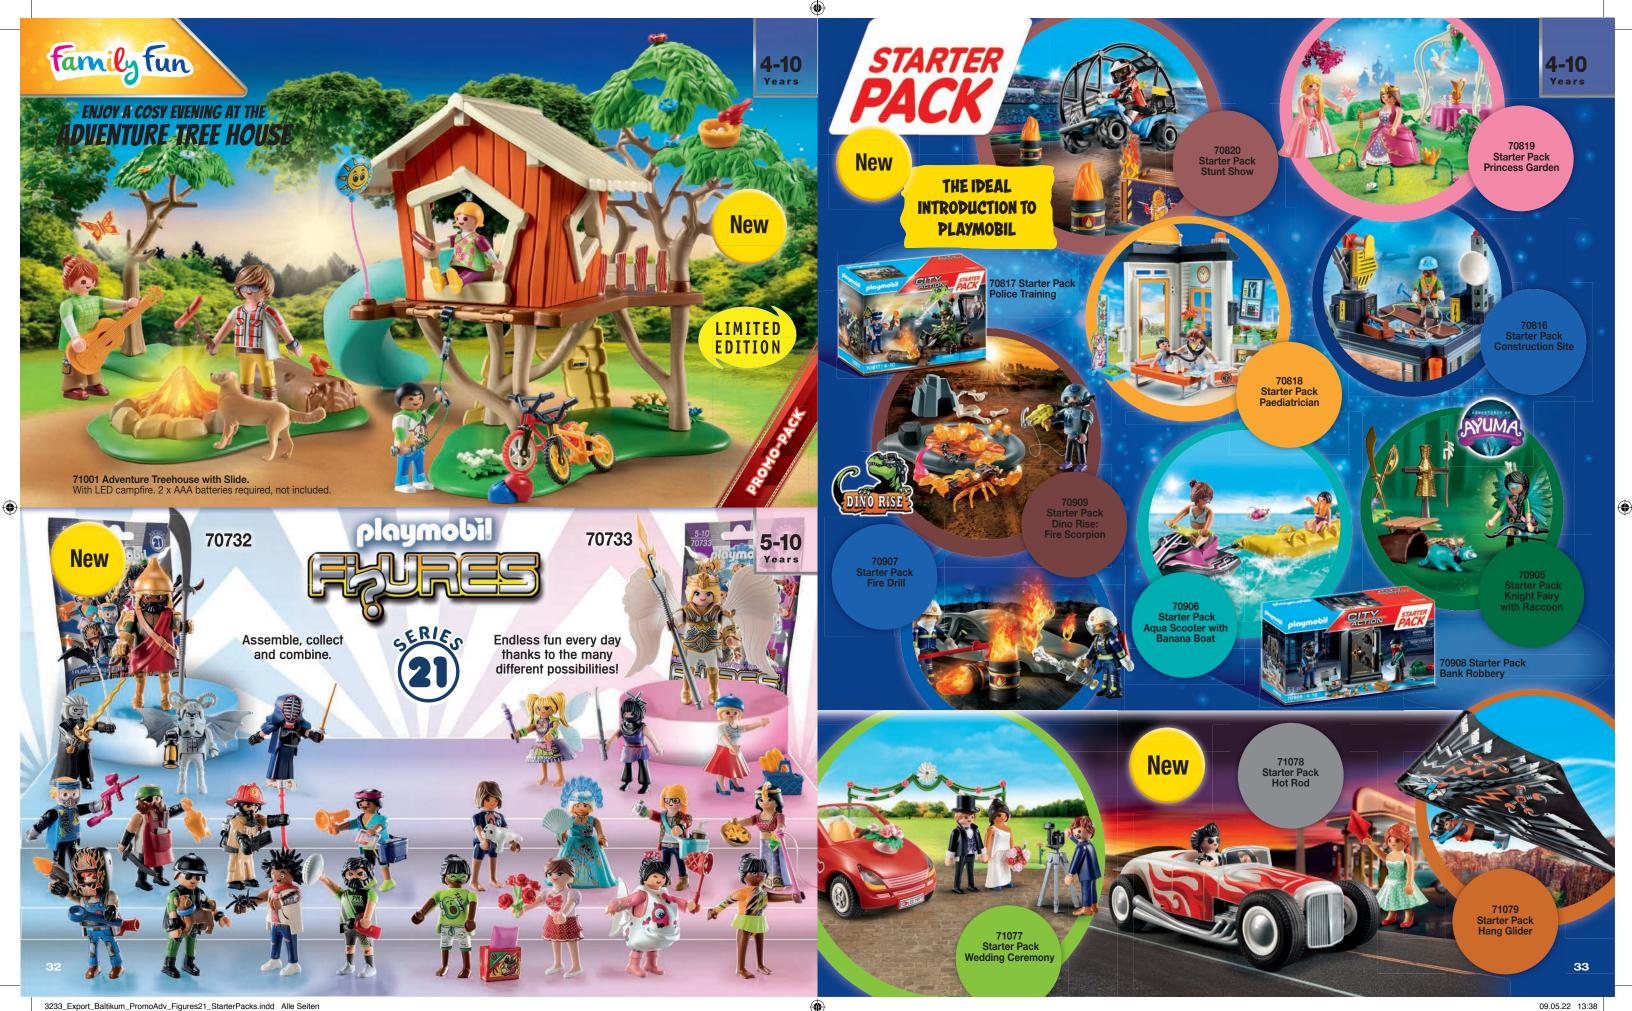

mensions Saichania approx. 23 x 13 x 11 cm / 9.1 x 5.1 x 4.3 in (LxWxH)

**70627\* Triceratops: Battle for the Legendary Stones.** With working net cannon. Dimensions Triceratops approx. 22 x 12.5 x 11.5 cm 1 8.7 x 4.9 x 4.5 in (LxWxH)





**70927 Comet Corp. Demolition Drill.** With movable gripper arms, rotating drills and projectile function.

> 70926 Guardian of the Lava Mine. With many traps and lava catapult.







**70220 Grand Castle of Novelmore.** With refined castle gate, integrated catapult, ballista and lift. Dimensions: 79 x 57 x 44 cm / 31 x 22.4 x 17.3 in (LxWxH)



۲

For more Advent Calendars see page 61.

828A

70778 4-10

70391 Novelmore Mobile Fortress. Moves on rotating wheels and includes shooting function.

> 70778 Advent Calendar Novelmore -Dario's Workshop











3637\_Export\_Baltikum\_PromoZoo\_Wiltopia.indd Alle Seiten



## DURABLE QUALITY, MADE ECO-FRIENDLY

Ve are constantly improving ucts to create a more sists of over **80 percent** sustainable materials on average

wiltopia.playmobil.com