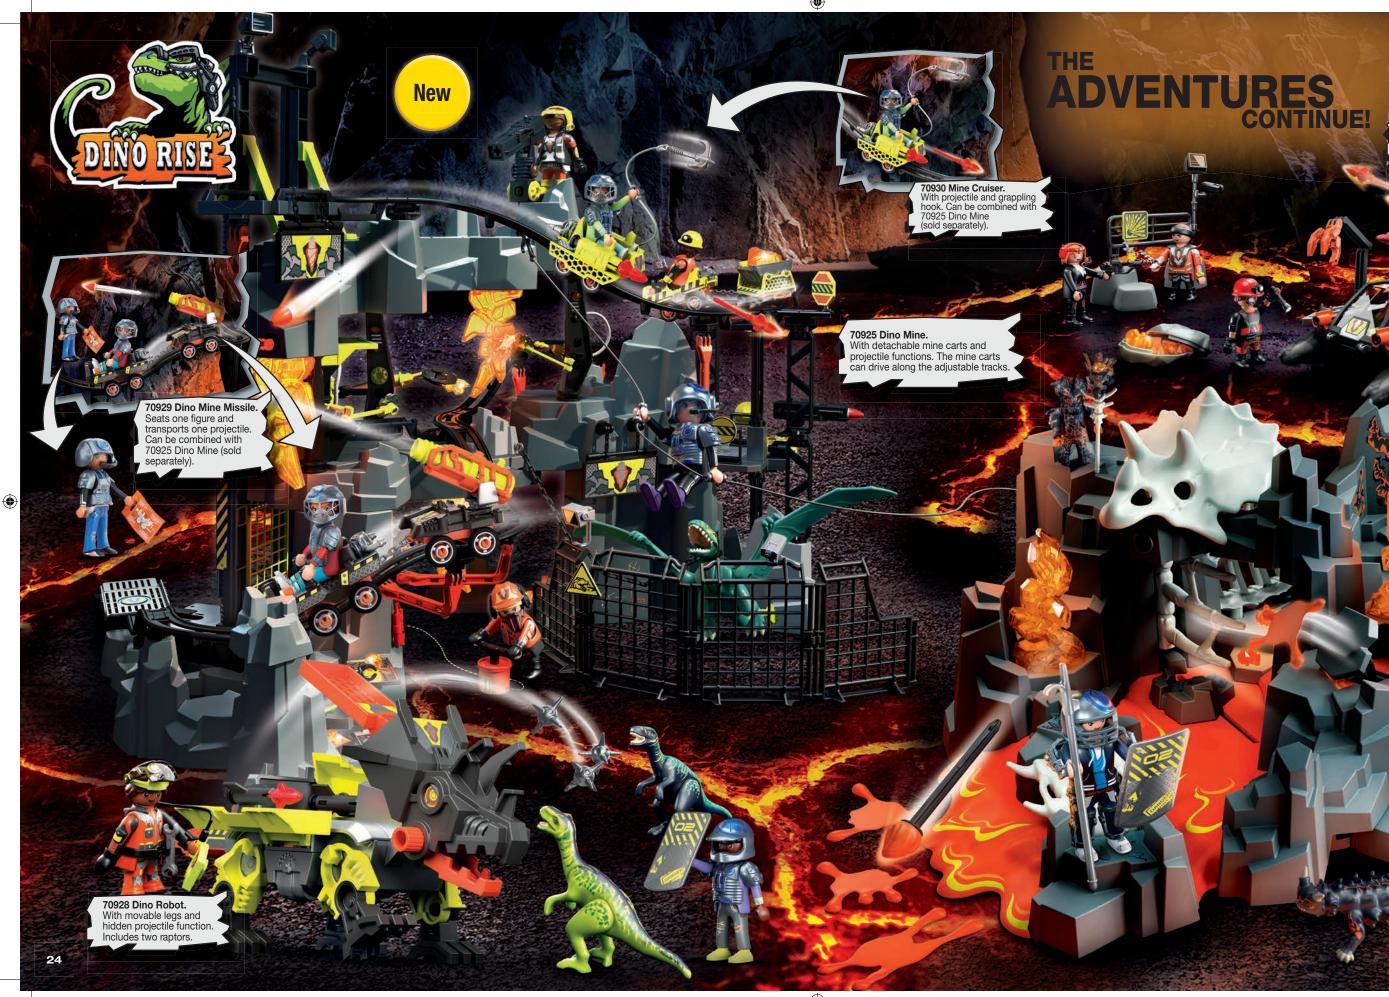

**70927 Comet Corp. Demolition Drill.** With movable gripper arms, rotating drills and projectile function.

> 70926 Guardian of the Lava Mine. With many traps and lava catapult.

**70220 Grand Castle of Novelmore.** With refined castle gate, integrated catapult, ballista and lift. Dimensions: 79 x 57 x 44 cm / 31 x 22.4 x 17.3 in (LxWxH)