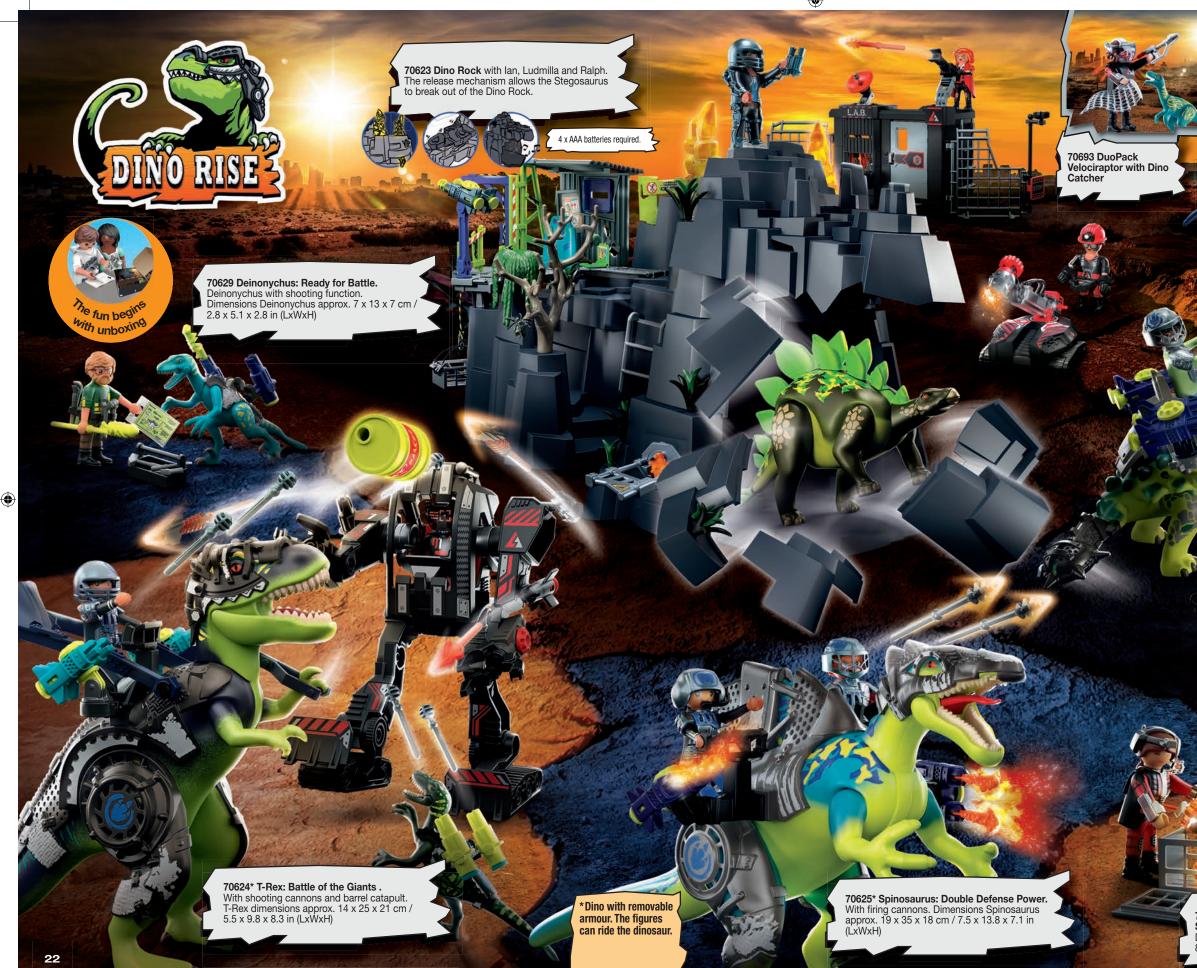

5-10

Years

**70626\* Saichania: Invasion of the Robot.** With firing cannons. Dimensions Saichania approx. 23 x 13 x 11 cm / 9.1 x 5.1 x 4.3 in (LxWxH)

**70627\* Triceratops: Battle for the Legendary Stones.** With working net cannon. Dimensions Triceratops approx. 22 x 12.5 x 11.5 cm 1 8.7 x 4.9 x 4.5 in (LxWxH)