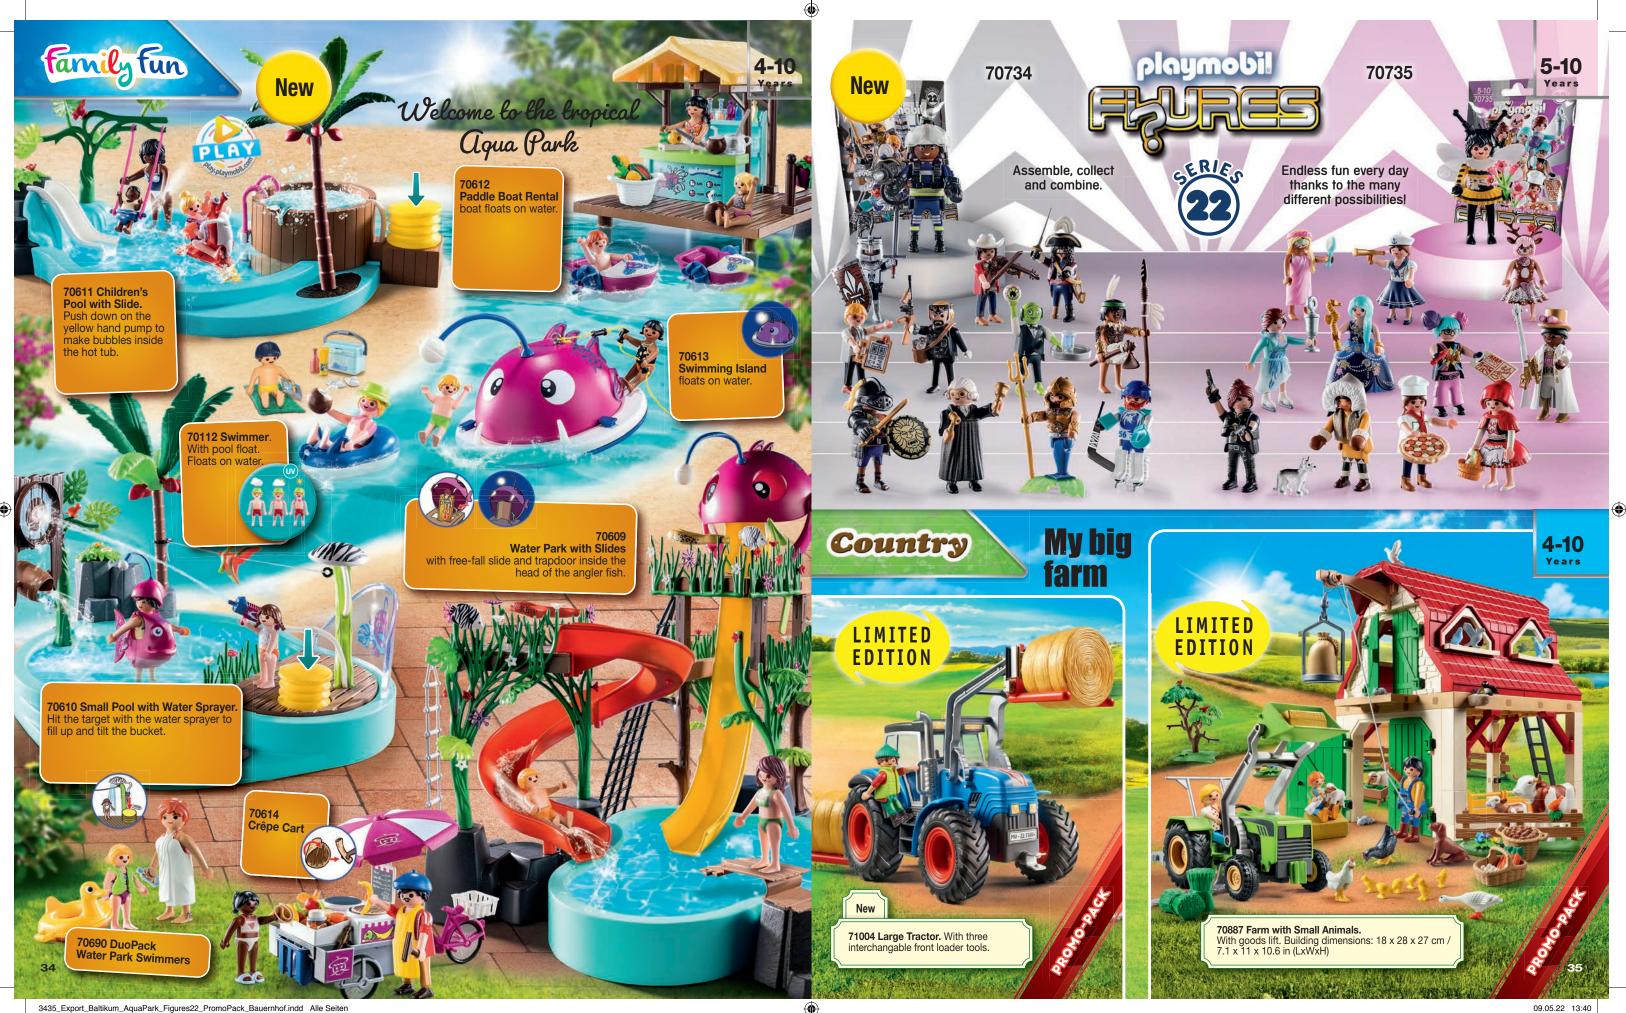

nsions Saichania approx. 23 x 13 x 11 cm / 9.1 x 5.1 x 4.3 in (LxWxH)

**70627\* Triceratops: Battle for the Legendary Stones.** With working net cannon. Dimensions Triceratops approx. 22 x 12.5 x 11.5 cm 1 8.7 x 4.9 x 4.5 in (LxWxH)





**70927 Comet Corp. Demolition Drill.** With movable gripper arms, rotating drills and projectile function.

> 70926 Guardian of the Lava Mine. With many traps and lava catapult.







**70220 Grand Castle of Novelmore.** With refined castle gate, integrated catapult, ballista and lift. Dimensions: 79 x 57 x 44 cm / 31 x 22.4 x 17.3 in (LxWxH)



۲

For more Advent Calendars see page 61.

828A

70778 4-10

70391 Novelmore Mobile Fortress. Moves on rotating wheels and includes shooting function.

> 70778 Advent Calendar Novelmore -Dario's Workshop











3637\_Export\_Baltikum\_PromoZoo\_Wiltopia.indd Alle Seiten



## DURABLE QUALITY, MADE ECO-FRIENDLY

Ve are constantly improving ucts to create a more sists of over **80 percent** sustainable materials on average

wiltopia.playmobil.com