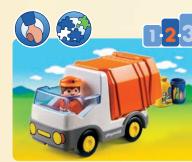

**6774 Recycling Truck** with sorting function.

70125 Shovel Excavator

6775 Front Loader. With movable shovel.

70184 Construction Truck with Garage

70126 Dump Truck

**70400 Fairy Playground.** The animals gather in the fairy playground. The fairy, squirrel, owl and unicorn entertain the fairy forest with its fabulous stories. With magical swing and slide.