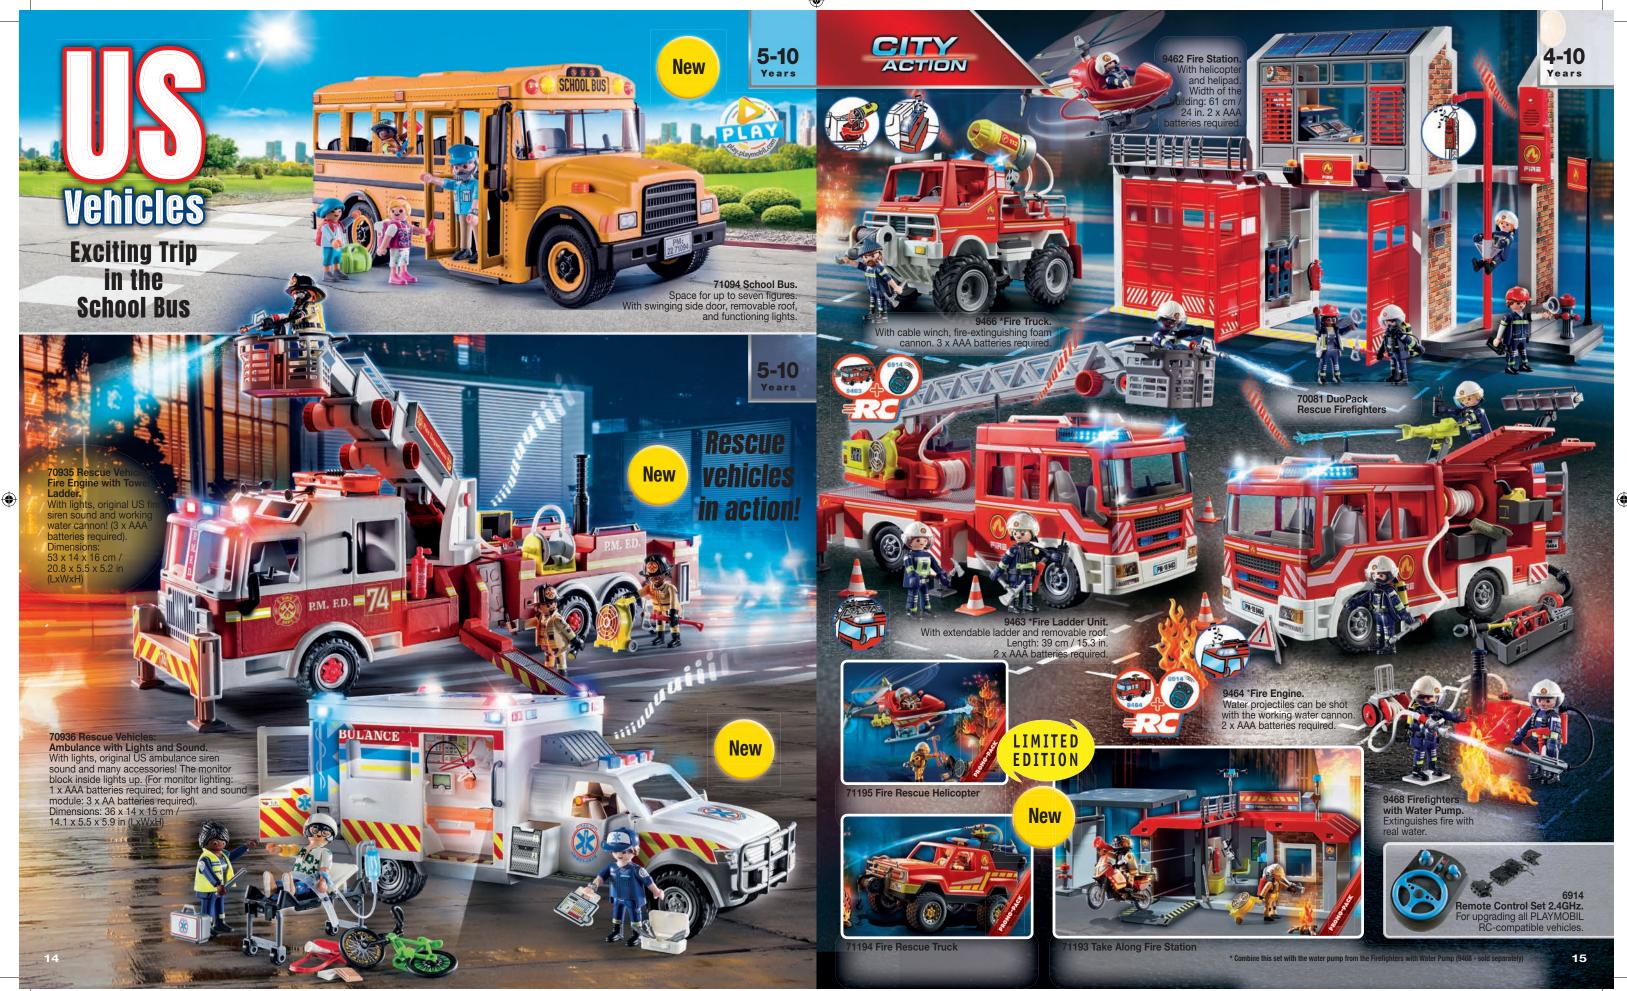

xH) the water wheel! Make the wheel move by pouring water from the water cup and watch as the diver and baby shark whirl around. Water Wheel Dimensions: 13 x 13 x 9 cm / 5.1 x 5.1 x 3.5 in (LxWxH)



0607\_Export\_Baltikum\_PM\_123\_FREI.indd Alle Seiten





**70914 DUCK ON CALL - Fire Brigade Emergency Vehicle.** With lights and sound function and projectiles. Vehicle length: 24 cm / 9 in.



70916 DUCK ON CALL - Ambulance Emergency Vehicle. With lights and sound function and accessible first aid container. Vehicle length: 26 cm / 10.2 in.



Watch it on YouTube and YouTube Kids

3-5 Years

With slide, ladder and lockable ce



**70913 DUCK ON CALL - Ambulance.** Opens to reveal a furnished hospital. With lights and sound (batteries required). Length 38 cm / 15 in.









New