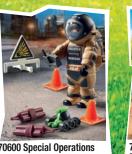

70381 Baker with Dessert Table

70382 Fighter with Tiger

70598 Pirate with Raft

playmobil special PLUS

70602 Western Horseback Ride

playmobil