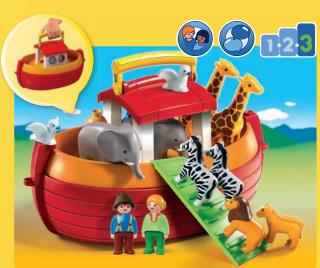

and first role play.

70410 Boy with Pony

70404 Rider with Horse

70179 My First Train Set. Interchangable train tracks. Carriages can be connected and disconnected.

6765 My Take Along 1.2.3 Noah's Ark

**70129 Family Home.** With working doorbell and toilet flush sound function. Dimensions  $42 \times 26 \times 28$  cm /  $16.5 \times 10.2 \times 11$  in (LxWxH). 2 x AAA batteries required.