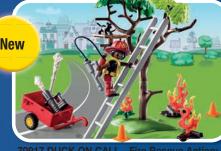

0607\_Export\_Baltikum\_PM\_123\_FREI.indd Alle Seiten

**70914 DUCK ON CALL - Fire Brigade Emergency Vehicle.** With lights and sound function and projectiles. Vehicle length: 24 cm / 9 in.

70916 DUCK ON CALL - Ambulance Emergency Vehicle. With lights and sound function and accessible first aid container. Vehicle length: 26 cm / 10.2 in.