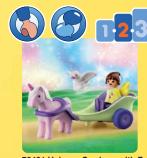

70402 Fairy Friend with Fawn

70403 Fairy Friend with Fox

70401 Unicorn Carriage with Fairy. The fairy travels through the fairy forest in the unicorn carriage.