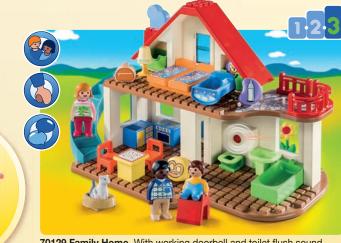

and first role play.

70410 Boy with Pony

70404 Rider with Horse

70179 My First Train Set. Interchangable train tracks. Carriages can be connected and disconnected.

6765 My Take Along 1.2.3 Noah's Ark

**70129 Family Home.** With working doorbell and toilet flush sound function. Dimensions  $42 \times 26 \times 28$  cm /  $16.5 \times 10.2 \times 11$  in (LxWxH). 2 x AAA batteries required.