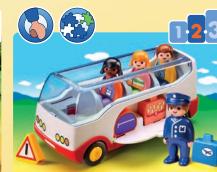

70405 Animal Train

70406 Dog Train Car

71157 Playground with swing, slide and

6773 Airport Shuttle Bus

Trailer is detachable.

6962 My Take Along Farm. Attic with sorting function for hay, sack and bin. Dimensions when opened 35 x 11 x 19 cm / 13.8 x 4.3 x 7.5 in (LxWxH)