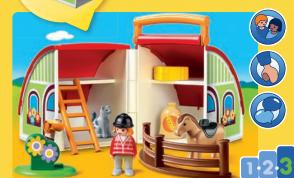

and first role play.

70410 Boy with Pony

70404 Rider with Horse

70179 My First Train Set. Interchangable train tracks. Carriages can be connected and disconnected.

6765 My Take Along 1.2.3 Noah's Ark

**70129 Family Home.** With working doorbell and toilet flush sound function. Dimensions  $42 \times 26 \times 28$  cm /  $16.5 \times 10.2 \times 11$  in (LxWxH). 2 x AAA batteries required.