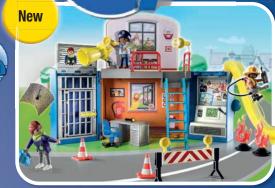

Watch it on YouTube and YouTube Kids

3-5 Years

With slide, ladder and lockable ce

**70913 DUCK ON CALL - Ambulance.** Opens to reveal a furnished hospital. With lights and sound (batteries required). Length 38 cm / 15 in.