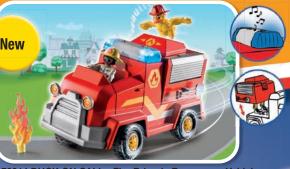

0607\_Export\_Baltikum\_PM\_123\_FREI.indd Alle Seiten

**70914 DUCK ON CALL - Fire Brigade Emergency Vehicle.** With lights and sound function and projectiles. Vehicle length: 24 cm / 9 in.

70916 DUCK ON CALL - Ambulance Emergency Vehicle. With lights and sound function and accessible first aid container. Vehicle length: 26 cm / 10.2 in.