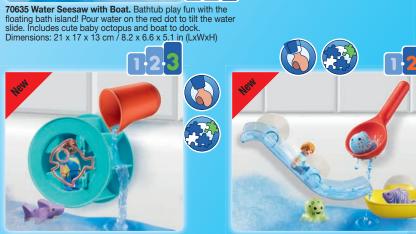

light, and an emergency ambulance.



**6774 Recycling Truck** with sorting function.



70125 Shovel Excavator

6775 Front Loader. With movable shovel.



70184 Construction Truck with Garage



70126 Dump Truck



**70400 Fairy Playground.** The animals gather in the fairy playground. The fairy, squirrel, owl and unicorn entertain the fairy forest with its fabulous stories. With magical swing and slide.



70402 Fairy Friend with Fawn



70403 Fairy Friend with Fox



70401 Unicorn Carriage with Fairy. The fairy travels through the fairy forest in the unicorn carriage.

## playmobil AQUA

## **Water fun for**





70267 Splish Splash Water Park. Can be filled with water to make accessories float. Use the red





1½-4 Years





70271 Duck Family

For more Advent Calendars see page 61.



70637 Water Slide with Sea Animals. The cute little sea 70636 Water Wheel with Baby Shark. Fun ride with creatures slide merrily into the water. What great fun to catch them again and fish them out of the water! Includes slide, catch tray and landing net, as well as baby shark, baby octopus and puffer fish. Water Slide Dimensions:

13 x 8 x 9 cm / 5.1 x 3.1 x 3.5 in (LxWxH) the water wheel! Make the wheel move by pouring water from the water cup and watch as the diver and baby shark whirl around. Water Wheel Dimensions: 13 x 13 x 9 cm / 5.1 x 5.1 x 3.5 in (LxWxH)



0607\_Export\_Baltikum\_PM\_123\_FREI.indd Alle Seiten





**70914 DUCK ON CALL - Fire Brigade Emergency Vehicle.** With lights and sound function and projectiles. Vehicle length: 24 cm / 9 in.



70916 DUCK ON CALL - Ambula