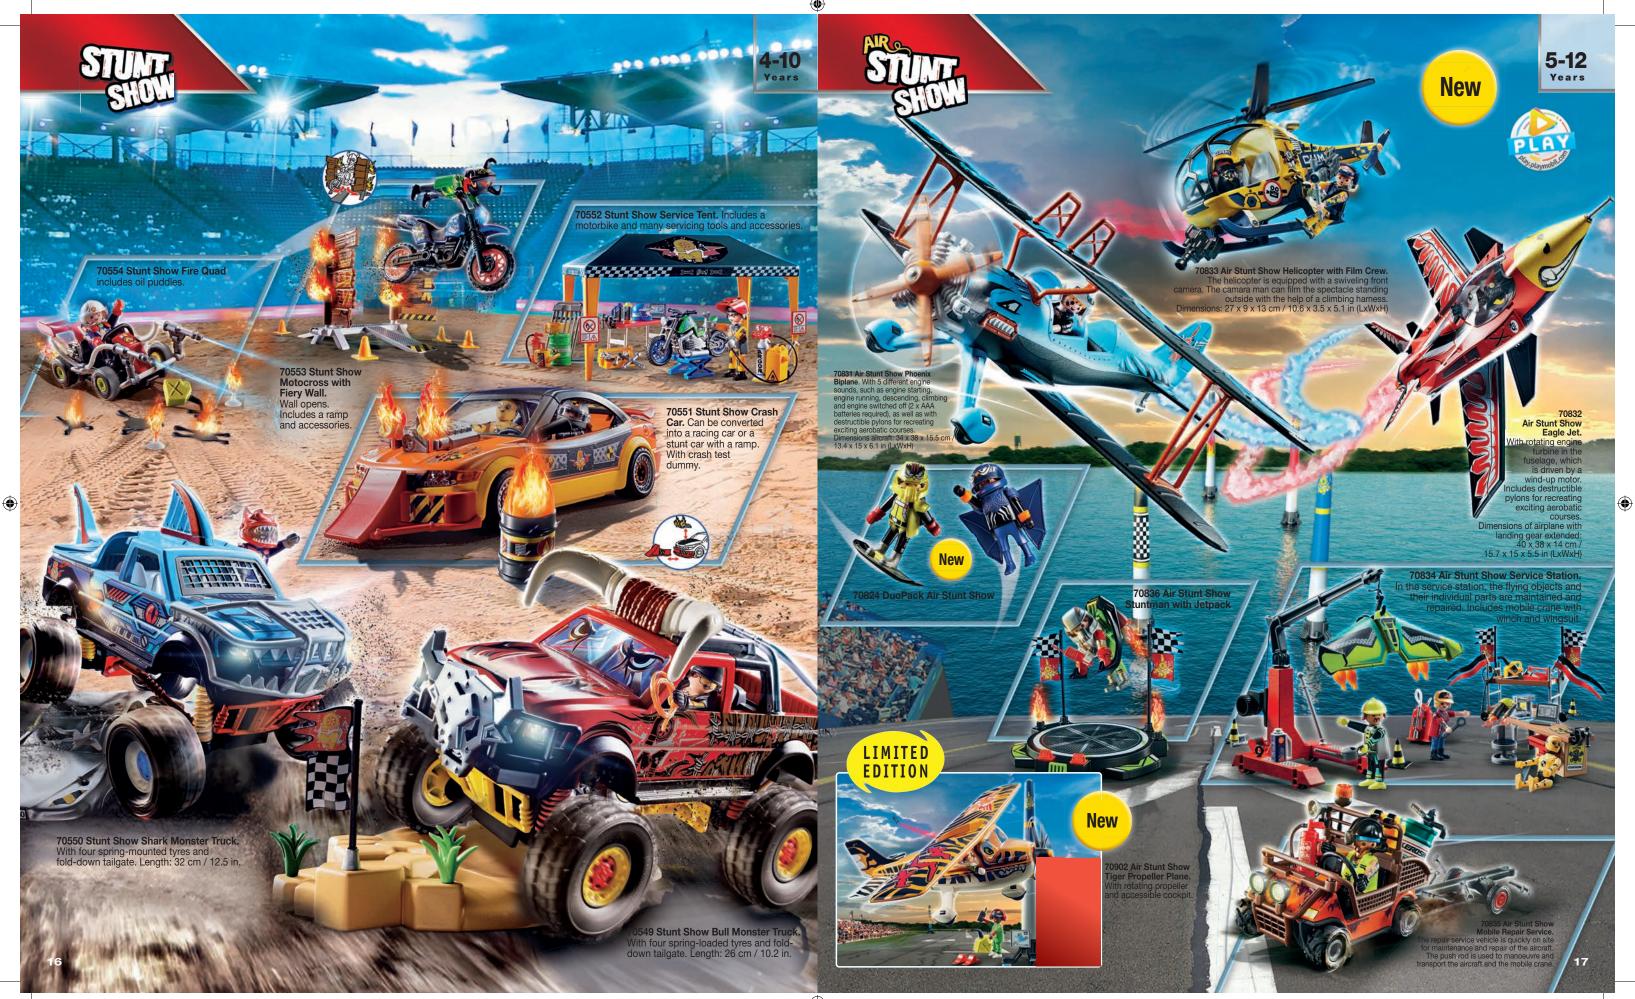

) the water wheel! Make the wheel move by pouring water from the water cup and watch as the diver and baby shark whirl around. Water Wheel Dimensions: 13 x 13 x 9 cm / 5.1 x 5.1 x 3.5 in (LxWxH)



0607\_Export\_Baltikum\_PM\_123\_FREI.indd Alle Seiten





**70914 DUCK ON CALL - Fire Brigade Emergency Vehicle.** With lights and sound function and projectiles. Vehicle length: 24 cm / 9 in.



70916 DUCK ON CALL - Ambulance Emergency Vehicle. With lights and sound function and accessible first aid container. Vehicle length: 26 cm / 10.2 in.



Watch it on YouTube and YouTube Kids

3-5 Years

With slide, ladder and lockable ce



**70913 DUCK ON CALL - Ambulance.** Opens to reveal a furnished hospital. With lights and sound (batteries required). Length 38 cm / 15 in.









New