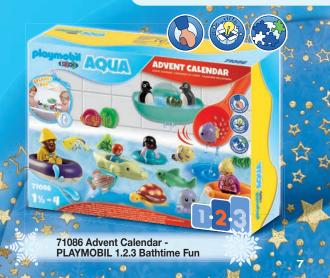

## **Water fun for**

70267 Splish Splash Water Park. Can be filled with water to make accessories float. Use the red

1½-4 Years

70271 Duck Family

For more Advent Calendars see page 61.

70637 Water Slide with Sea Animals. The cute little sea 70636 Water Wheel with Baby Shark. Fun ride with creatures slide merrily into the water. What great fun to catch them again and fish them out of the water! Includes slide, catch tray and landing net, as well as baby shark, baby octopus and puffer fish. Water Slide Dimensions: