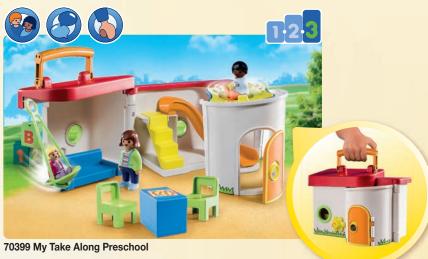

### THE PRODUCT LINES OF







**Easy Start** 

exploring, imitating animal sounds,

and naming figures, animals, and



### First Challenge

In extended playsets, the learning focus is on exploring first functions, promoting fine motor skills and understanding cause-effect relationship.

The sets, which are co-ordinated within the product lines,

specifically support children's development.







Little Expert

In advanced playsets, there are

many functions to discover.
The learning focus is on more complex contexts, social skills

The product sets shown are exemplary.

and first role play.









70410 Boy with Pony



70404 Rider with Horse



70179 My First Train Set. Interchangable train tracks. Carriages can be connected and disconnected.



6765 My Take Along 1.2.3 Noah's Ark





**70129 Family Home.** With working doorbell and toilet flush sound function. Dimensions  $42 \times 26 \times 28$  cm /  $16.5 \times 10.2 \times 11$  in (LxWxH). 2 x AAA batteries required.



70405 Animal Train



70406 Dog Train Car



71157 Playground with swing, slide and



6773 Airport Shuttle Bus



Trailer is detachable.



6962 My Take Along Farm. Attic with sorting function for hay, sack and bin. Dimensions when opened 35 x 11 x 19 cm / 13.8 x 4.3 x 7.5 in (LxWxH)



70180 My Take Along Barn. Opens up to reveal storage space for contents of the playset.



**71158 Fun on the Farm** with many farm animals and accessories to feed them.



**6964 Tractor with Trailer.** The bucket and lifting arm are movable. The trailer can be tilted.





70408 Police Officer with Dog



711