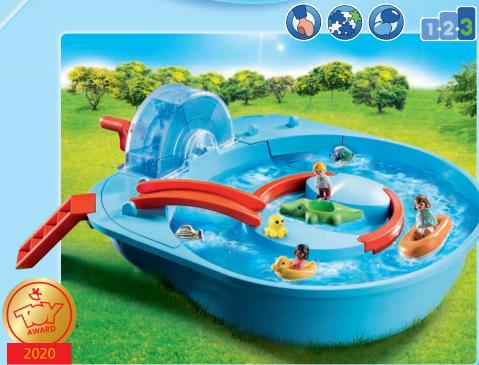

## **Water fun for**

70267 Splish Splash Water Park. Can be filled with water to make accessories float. Use the red

1½-4 Years

70271 Duck Family

For more Advent Calendars see page 61.

70637 Water Slide with Sea Animals. The cute little sea 70636 Water Wheel with Baby Shark. Fun ride with creatures slide merrily into the water. What great fun to catch them again and fish them out of the water! Includes slide, catch tray and landing net, as well as baby shark, baby octopus and puffer fish. Water Slide Dimensions:

13 x 8 x 9 cm / 5.1 x 3.1 x 3.5 in (LxWxH) the water wheel! Make the wheel move by pouring water from the water cup and watch as the diver and baby shark whirl around. Water Wheel Dimensions: 13 x 13 x 9 cm / 5.1 x 5.1 x 3.5 in (LxWxH)