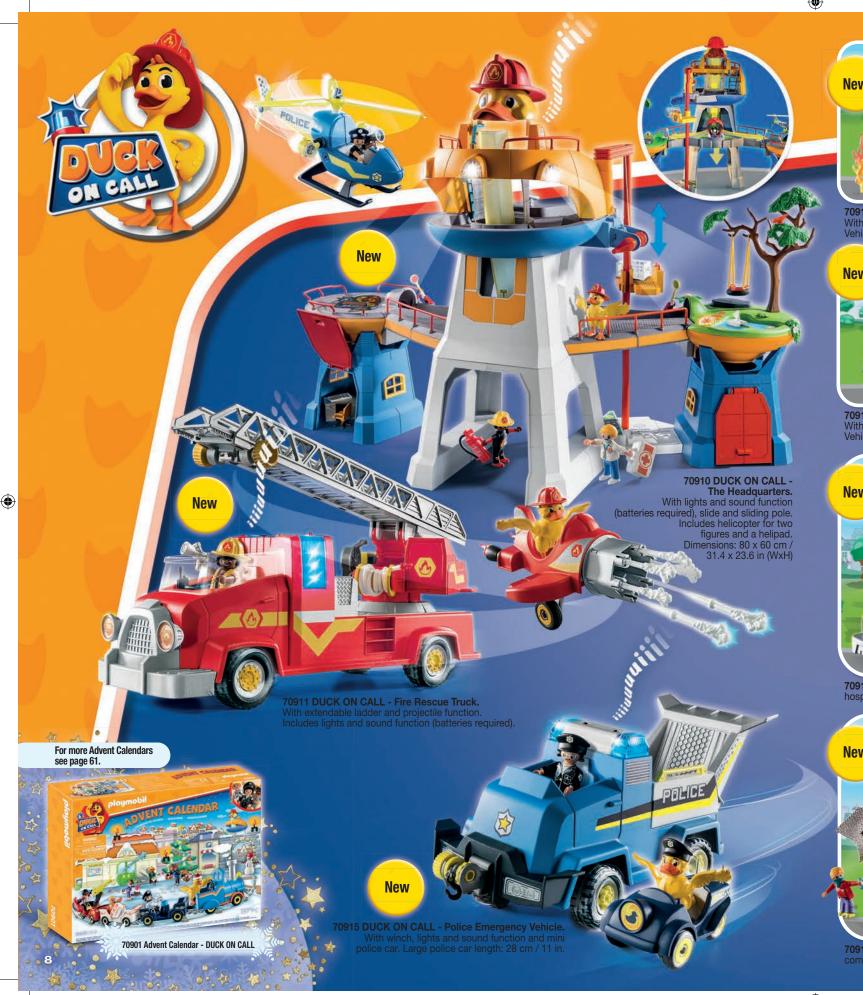

0607\_Export\_Baltikum\_PM\_123\_FREI.indd Alle Seiten

**70914 DUCK ON CALL - Fire Brigade Emergency Vehicle.** With lights and sound function and projectiles. Vehicle length: 24 cm / 9 in.

70916 DUCK ON CALL - Ambulance Emergency Vehicle. With lights and sound function and accessible first aid container. Vehicle length: 26 cm / 10.2 in.

Watch it on YouTube and YouTube Kids

3-5 Years

With slide, ladder and lockable ce

**70913 DUCK ON CALL - Ambulance.** Opens to reveal a furnished hospital. With lights and sound (batteries required). Length 38 cm / 15 in.