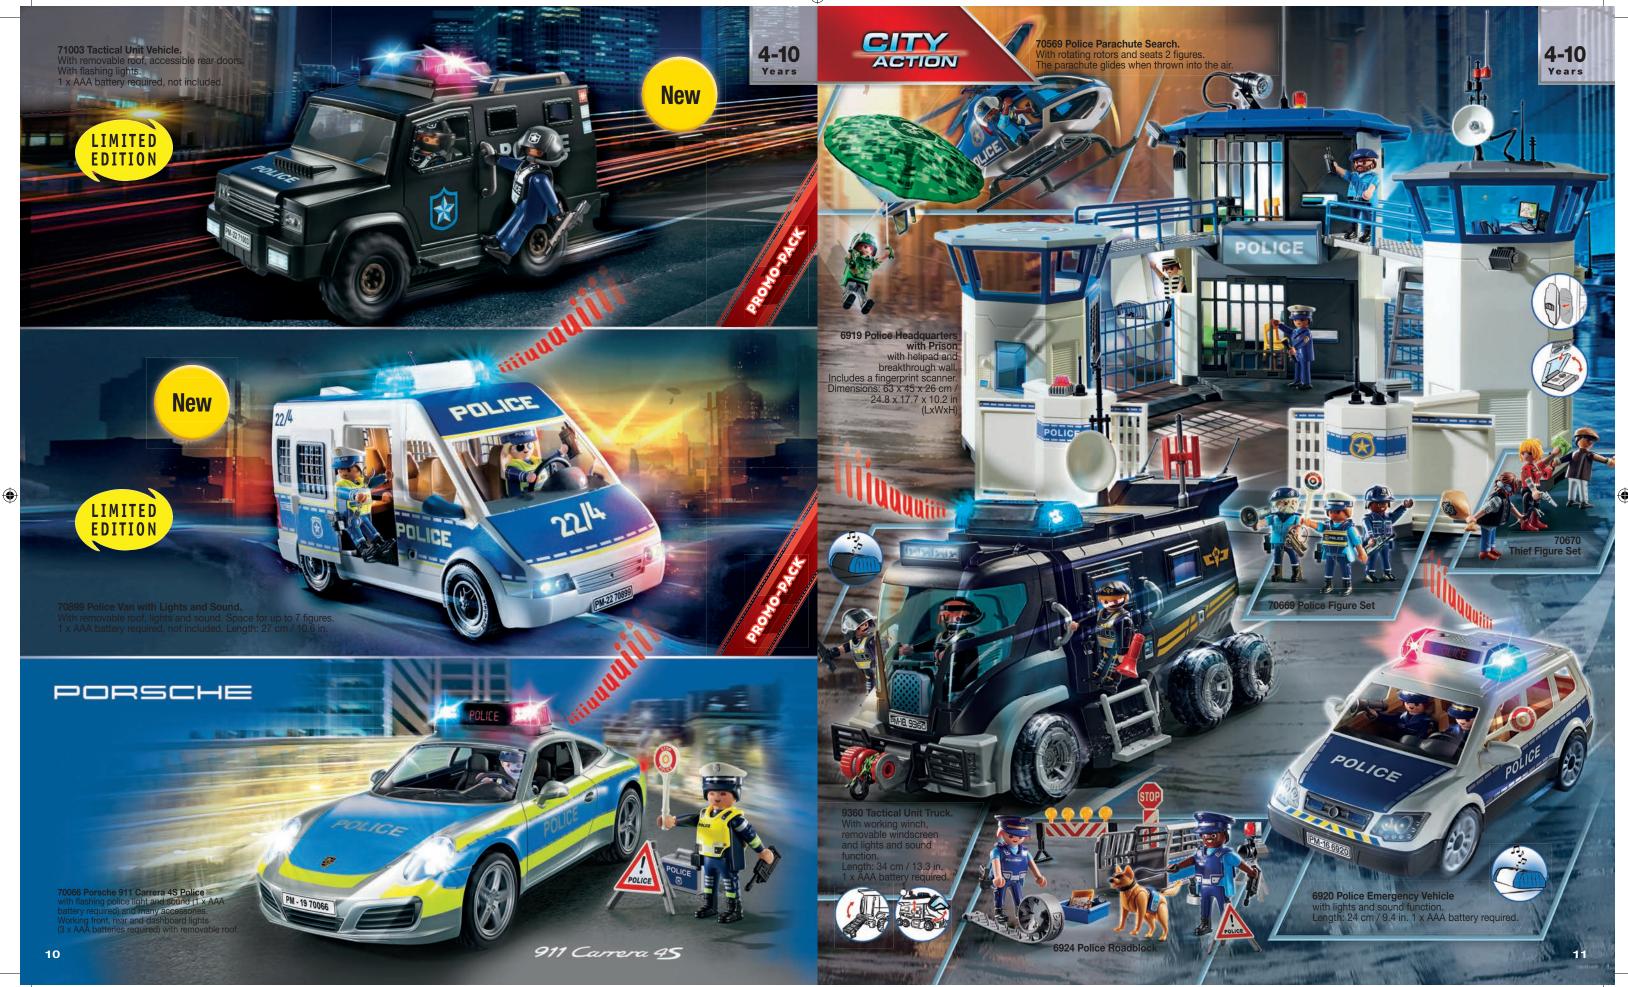

(LxWxH) the water wheel! Make the wheel move by pouring water from the water cup and watch as the diver and baby shark whirl around. Water Wheel Dimensions: 13 x 13 x 9 cm / 5.1 x 5.1 x 3.5 in (LxWxH)



0607\_Export\_Baltikum\_PM\_123\_FREI.indd Alle Seiten





**70914 DUCK ON CALL - Fire Brigade Emergency Vehicle.** With lights and sound function and projectiles. Vehicle length: 24 cm / 9 in.



70916 DUCK ON CALL - Ambulance Emergency Vehicle. With lights and sound function and accessible first aid container. Vehicle length: 26 cm / 10.2 in.



Watch it on YouTube and YouTube Kids

3-5 Years

With slide, ladder and lockable ce



**70913 DUCK ON CALL - Ambulance.** Opens to reveal a furnished hospital. With lights and sound (batteries required). Length 38 cm / 15 in.









New