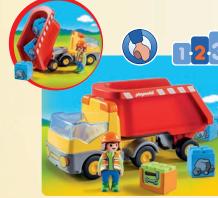

**6774 Recycling Truck** with sorting function.

70125 Shovel Excavator

6775 Front Loader. With movable shovel.

70184 Construction Truck with Garage

70126 Dump Truck

**70400 Fairy Playground.** The animals gather in the fairy playground. The fairy, squirrel, owl and unicorn entertain the fairy forest with its fabulous stories. With magical swing and slide.