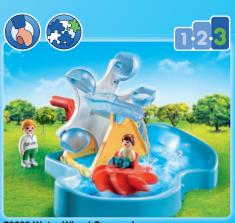

## **Water fun for**

70267 Splish Splash Water Park. Can be filled with water to make accessories float. Use the red

1½-4 Years

70271 Duck Family

For more Advent Calendars see page 61.

70637 Water Slide with Sea Animals. The cute little sea 70636 Water Wheel with Baby Shark. Fun ride with creatures slide merrily into the water. What great fun to catch them again and fish them out of the water! Includes slide, catch tray and landing net, as well as baby shark, baby octopus and puffer fish. Water Slide Dimensions:

13 x 8 x 9 cm / 5.1 x 3.1 x 3.5 in (LxWxH) the water wheel! Make the wheel move by pouring water from the water cup and watch as the diver and baby shark whirl around. Water Wheel Dimensions: 13 x 13 x 9 cm / 5.1 x 5.1 x 3.5 in (LxWxH)