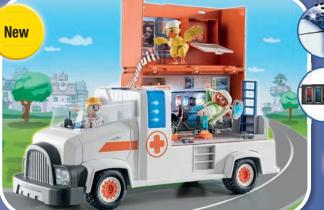

Watch it on YouTube and YouTube Kids

3-5 Years

With slide, ladder and lockable ce

**70913 DUCK ON CALL - Ambulance.** Opens to reveal a furnished hospital. With lights and sound (batteries required). Length 38 cm / 15 in.