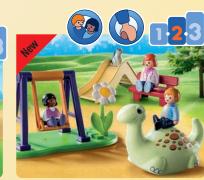

70405 Animal Train

70406 Dog Train Car

71157 Playground with swing, slide and

6773 Airport Shuttle Bus

Trailer is detachable.

6962 My Take Along Farm. Attic with sorting function for hay, sack and bin. Dimensions when opened 35 x 11 x 19 cm / 13.8 x 4.3 x 7.5 in (LxWxH)