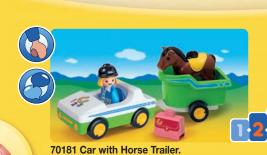

o-ordinated within the product lines,

specifically support children's development.







Little Expert

In advanced playsets, there are

many functions to discover.
The learning focus is on more complex contexts, social skills

The product sets shown are exemplary.

and first role play.









70410 Boy with Pony



70404 Rider with Horse



70179 My First Train Set. Interchangable train tracks. Carriages can be connected and disconnected.



6765 My Take Along 1.2.3 Noah's Ark





**70129 Family Home.** With working doorbell and toilet flush sound function. Dimensions  $42 \times 26 \times 28$  cm /  $16.5 \times 10.2 \times 11$  in (LxWxH). 2 x AAA batteries required.



70405 Animal Train



70406 Dog Train Car



71157 Playground with swing, slide and



6773 Airport Shuttle Bus



Trailer is detachable.



6962 My Take Along Farm. Attic with sorting function for hay, sack and bin. Dimensions when opened 35 x 11 x 19 cm / 13.8 x 4.3 x 7.5 in (LxWxH)



70180 My Take Along Barn. Opens up to reveal storage space for contents of the playset.



**71158 Fun on the Farm** with many farm animals and accessories to feed them.



**6964 Tractor with Trailer.** The bucket and lifting arm are movable. The trailer can be tilted.





70408 Police Officer with Dog



71159 Airplane. Includes pilot.



6967 Ladder Unit Fire Truck. Ladder is movable.



71156 Everyday Heroes. Includes a fire engine with driving sounds, an adjustable traffic light, and an emergency ambulance.



**6774 Recycling Truck** with sorting function.



70125 Shovel Excavator

6775 Front Loader. With mov