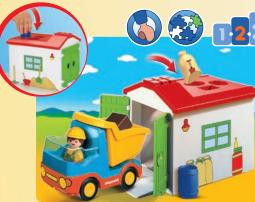

**6774 Recycling Truck** with sorting function.

70125 Shovel Excavator

6775 Front Loader. With movable shovel.

70184 Construction Truck with Garage

70126 Dump Truck

**70400 Fairy Playground.** The animals gather in the fairy playground. The fairy, squirrel, owl and unicorn entertain the fairy forest with its fabulous stories. With magical swing and slide.