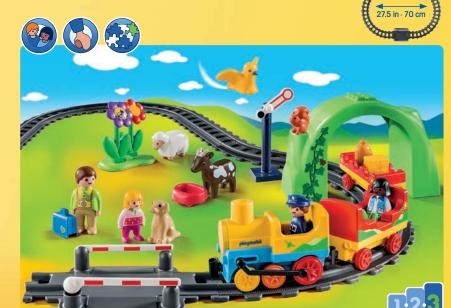

and first role play.

70410 Boy with Pony

70404 Rider with Horse

70179 My First Train Set. Interchangable train tracks. Carriages can be connected and disconnected.

6765 My Take Along 1.2.3 Noah's Ark

**70129 Family Home.** With working doorbell and toilet flush sound function. Dimensions  $42 \times 26 \times 28$  cm /  $16.5 \times 10.2 \times 11$  in (LxWxH). 2 x AAA batteries required.