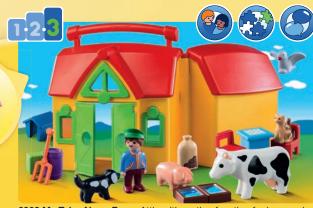

and first role play.

70410 Boy with Pony

70404 Rider with Horse

70179 My First Train Set. Interchangable train tracks. Carriages can be connected and disconnected.

6765 My Take Along 1.2.3 Noah's Ark

**70129 Family Home.** With working doorbell and toilet flush sound function. Dimensions  $42 \times 26 \times 28$  cm /  $16.5 \times 10.2 \times 11$  in (LxWxH). 2 x AAA batteries required.