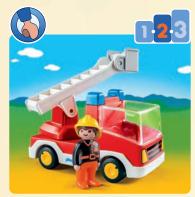

70408 Police Officer with Dog

71159 Airplane. Includes pilot.

6967 Ladder Unit Fire Truck. Ladder is movable.

71156 Everyday Heroes. Includes a fire engine with driving sounds, an adjustable traffic light, and an emergency ambulance.