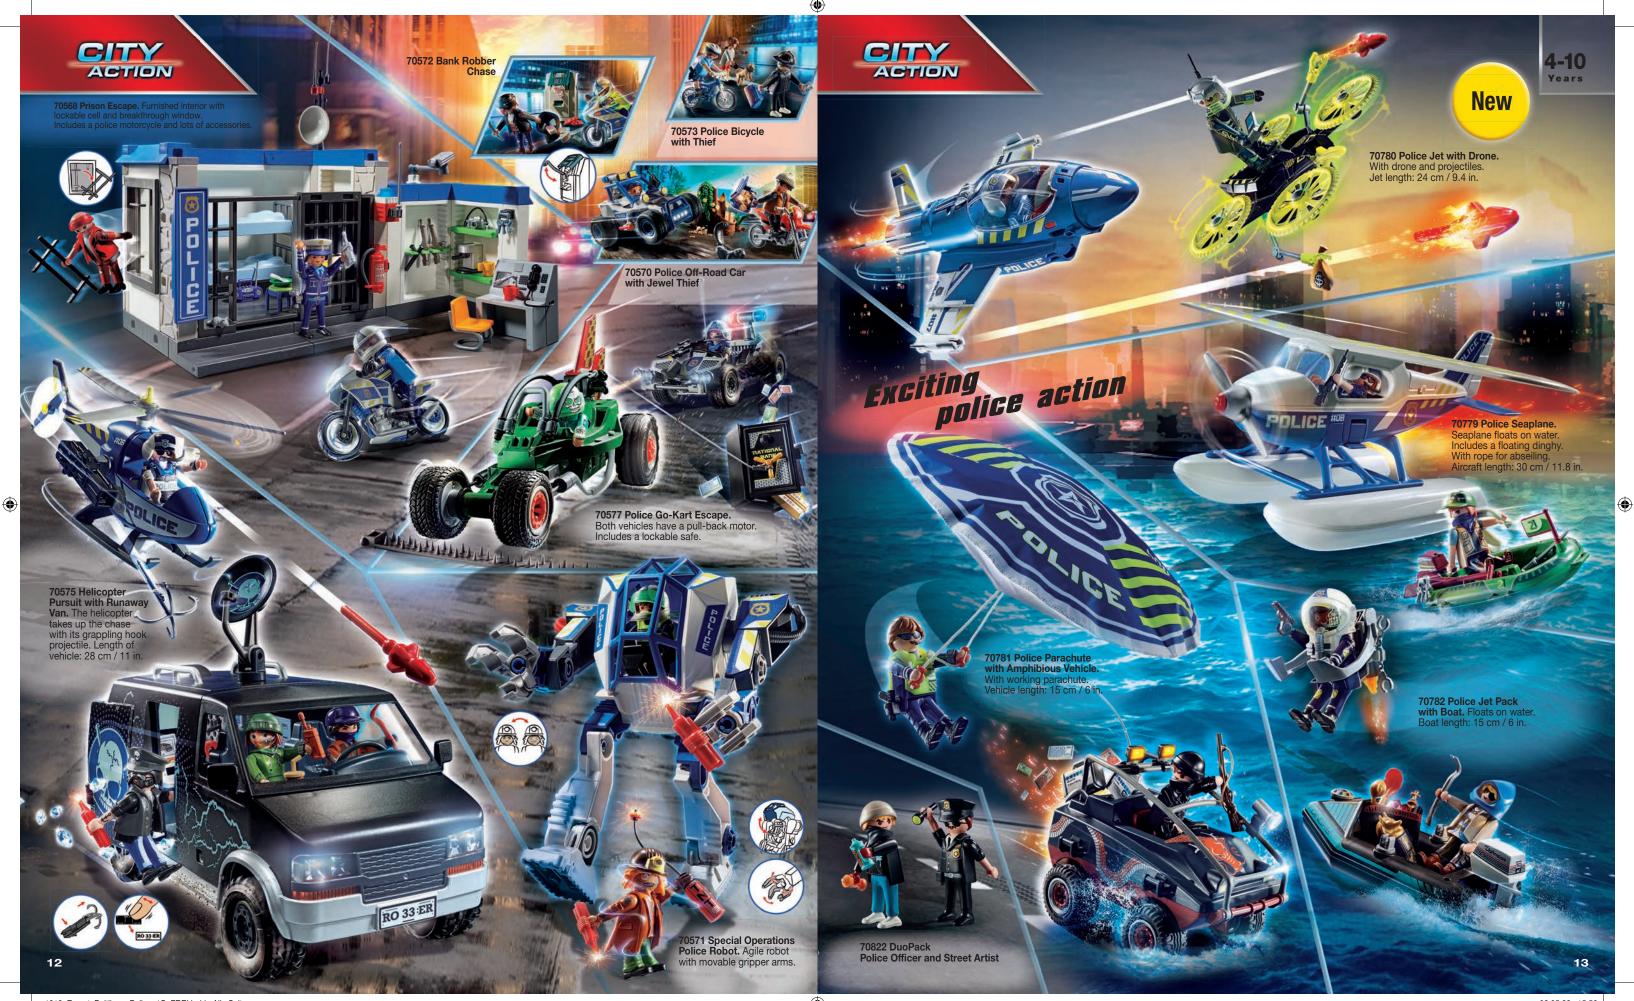

xWxH) the water wheel! Make the wheel move by pouring water from the water cup and watch as the diver and baby shark whirl around. Water Wheel Dimensions: 13 x 13 x 9 cm / 5.1 x 5.1 x 3.5 in (LxWxH)



0607\_Export\_Baltikum\_PM\_123\_FREI.indd Alle Seiten





**70914 DUCK ON CALL - Fire Brigade Emergency Vehicle.** With lights and sound function and projectiles. Vehicle length: 24 cm / 9 in.



70916 DUCK ON CALL - Ambulance Emergency Vehicle. With lights and sound function and accessible first aid container. Vehicle length: 26 cm / 10.2 in.



Watch it on YouTube and YouTube Kids

3-5 Years

With slide, ladder and lockable ce



**70913 DUCK ON CALL - Ambulance.** Opens to reveal a furnished hospital. With lights and sound (batteries required). Length 38 cm / 15 in.









New