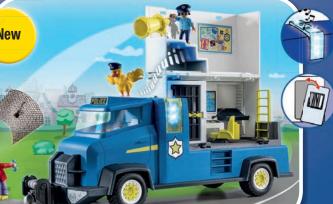

0607\_Export\_Baltikum\_PM\_123\_FREI.indd Alle Seiten

**70914 DUCK ON CALL - Fire Brigade Emergency Vehicle.** With lights and sound function and projectiles. Vehicle length: 24 cm / 9 in.

70916 DUCK ON CALL - Ambulance Emergency Vehicle. With lights and sound function and accessible first aid container. Vehicle length: 26 cm / 10.2 in.