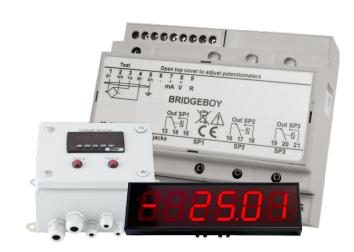

## LOAD MONITORING PROJECTS

Load cells are specially designed for equipment of existing cranes. Consider Bridge-Boy overload controllers or Crane-Boy with both overload monitoring and digital load display. Add load summation modules as well as large digital displays for a complete load monitoring solution.