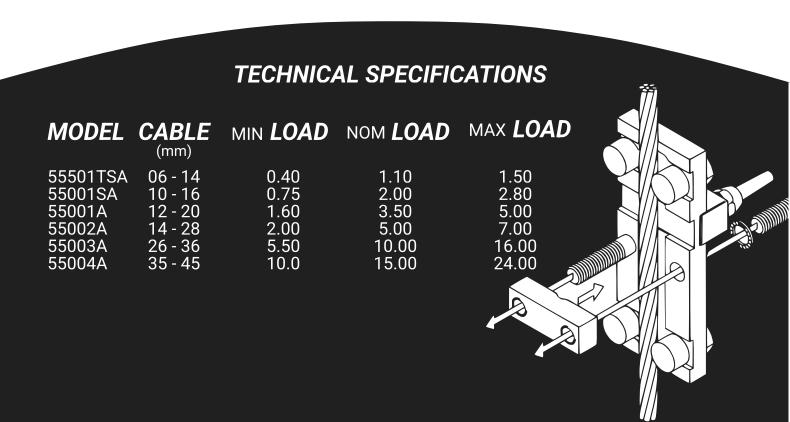

## **LOAD CELLS & PINS**

SAF-LIFT load cells are specially designed to measure the tension force on hoisting ropes or shear force on a hoist load pin.

Wire rope load cells are equipped for a wide range of measured loads from 0.25t to 24t and wire ropes ranging from 6mm to 46mm.

Highest accuracy is achieved with load pins that can be custom configured to replace an existing standard hoist load pin with capacities as high as 1000t. Both are offered in stainless steel construction, rated IP65. Both can also be offered with either 4-20 mA or 1-5 Volt integrated amplifier