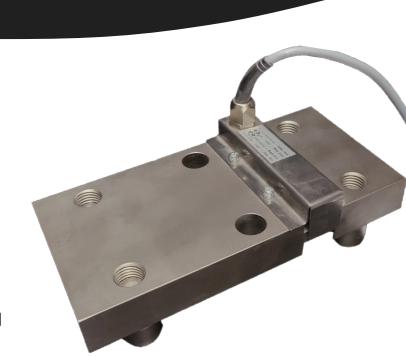

## **LOAD CELLS & PINS**

SAF-LIFT load cells are specially designed to measure the tension force on hoisting ropes or shear force on a hoist load pin.

Wire rope load cells are equipped for a wide range of measured loads from 0.25t to 24t and wire ropes ranging from 6mm to 46mm.

Highest accuracy is achieved with load pins that can be custom configured to replace an existing standard hoist load pin with capacities as high as 1000t. Both are offered in stainless steel construction, rated IP65. Both can also be offered with either 4-20 mA or 1-5 Volt integrated amplifier

Enginereed for fast and easy installation, SAF-LIFT load cells can be mounted directly on the anchor point of the crane.