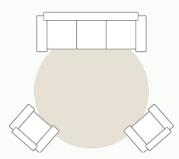

## Living Room guide

Aim for a living room rug that is big enough to fully fit your furniture, with at least 20 cm of rug visible on all sides. Alternatively, arrange furniture partially on top, with the rug sitting underneath the front two legs of your sofa and side chairs. If you prefer a smaller rug, arrange seating at an even distance. Round rugs will make a living room feel more intimate and inviting.

#### Large Round

2.43 m 2.74 m

#### Small Round

1.82 m