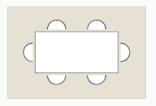

## Dining Room guide

Allow a minimum of 60-70 cm of rug to show on all sides of the dining table. At the very least, ensure that your chairs can still sit fully on the rug even when pulled away from the table to ensure the rug doesn't get caught or become a tripping hazard for guests. Match the shape of the tabletop to your rug shape – a round rug under a round table creates visual harmony.

### Large Round 2.43 m

2.74 m

Small Round 1.82 m