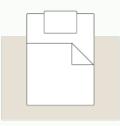

# Bedroom guide

For a luxurious look, the bed frame and side tables should rest entirely on the rug, with 70-90 cm showing around the edges. With a smaller rug, sit the lower two thirds of the bed on top to create a soft and warm landing pad for bare feet. Two runners placed on either side of the bed will add symmetry, while a round rug placed off centre lends an unexpected touch of personality.