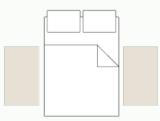

# Bedroom guide

For a luxurious look, the bed frame and side tables should rest entirely on the rug, with 70-90 cm showing around the edges. With a smaller rug, sit the lower two thirds of the bed on top to create a soft and warm landing pad for bare feet. Two runners placed on either side of the bed will add symmetry, while a round rug placed off centre lends an unexpected touch of personality.