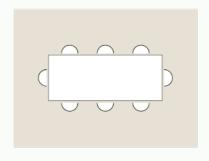

## Dining Room guide

Allow a minimum of 60-70 cm of rug to show on all sides of the dining table. At the very least, ensure that your chairs can still sit fully on the rug even when pulled away from the table to ensure the rug doesn't get caught or become a tripping hazard for guests. Match the shape of the tabletop to your rug shape – a round rug under a round table creates visual harmony.

#### Extra Large Rectangle

2.7 x 3.6 m 3 x 4 m 3 x 4.2 m 3.5 x 4.5 m

#### Large Rectangle

2 x 3 m 2.4 x 3 m 2.5 x 3.5 m