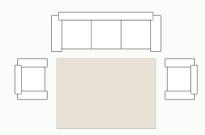

## Living Room guide

Aim for a living room rug that is big enough to fully fit your furniture, with at least 20 cm of rug visible on all sides. Alternatively, arrange furniture partially on top, with the rug sitting underneath the front two legs of your sofa and side chairs. If you prefer a smaller rug, arrange seating at an even distance. Round rugs will make a living room feel more intimate and inviting.

#### Large Rectangle

2 x 3 m 2.4 x 3 m