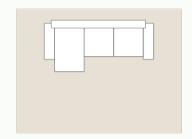

## Living Room guide

Aim for a living room rug that is big enough to fully fit your furniture, with at least 20 cm of rug visible on all sides. Alternatively, arrange furniture partially on top, with the rug sitting underneath the front two legs of your sofa and side chairs. If you prefer a smaller rug, arrange seating at an even distance. Round rugs will make a living room feel more intimate and inviting.

#### Medium Rectangle

1.7 x 2.4 m