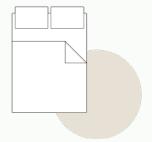

# Bedroom guide

For a luxurious look, the bed frame and side tables should rest entirely on the rug, with 70-90 cm showing around the edges. With a smaller rug, sit the lower two thirds of the bed on top to create a soft and warm landing pad for bare feet. Two runners placed on either side of the bed will add symmetry, while a round rug placed off centre lends an unexpected touch of personality.