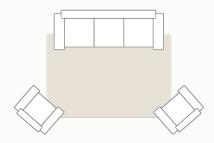

## Living Room guide

Aim for a living room rug that is big enough to fully fit your furniture, with at least 20 cm of rug visible on all sides. Alternatively, arrange furniture partially on top, with the rug sitting underneath the front two legs of your sofa and side chairs. If you prefer a smaller rug, arrange seating at an even distance. Round rugs will make a living room feel more intimate and inviting.

#### Large Round

2.43 m 2.74 m

#### Small Round

1.82 m