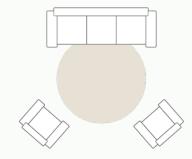

## Living Room guide

Aim for a living room rug that is big enough to fully fit your furniture, with at least 20 cm of rug visible on all sides. Alternatively, arrange furniture partially on top, with the rug sitting underneath the front two legs of your sofa and side chairs. If you prefer a smaller rug, arrange seating at an even distance. Round rugs will make a living room feel more intimate and inviting.

#### Large Round

2.43 m 2.74 m

#### Small Round

1.82 m