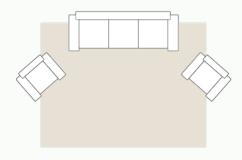

## Living Room guide

Aim for a living room rug that is big enough to fully fit your furniture, with at least 20 cm of rug visible on all sides. Alternatively, arrange furniture partially on top, with the rug sitting underneath the front two legs of your sofa and side chairs. If you prefer a smaller rug, arrange seating at an even distance. Round rugs will make a living room feel more intimate and inviting.

#### Extra Large Rectangle

2.7 x 3.6 m 3 x 4 m 3 x 4.2 m 3.5 x 4.5 m

#### Large Rectangle

2.5 x 3.5 m

#### Large Rectangle

2 x 3 m 2.4 x 3 m