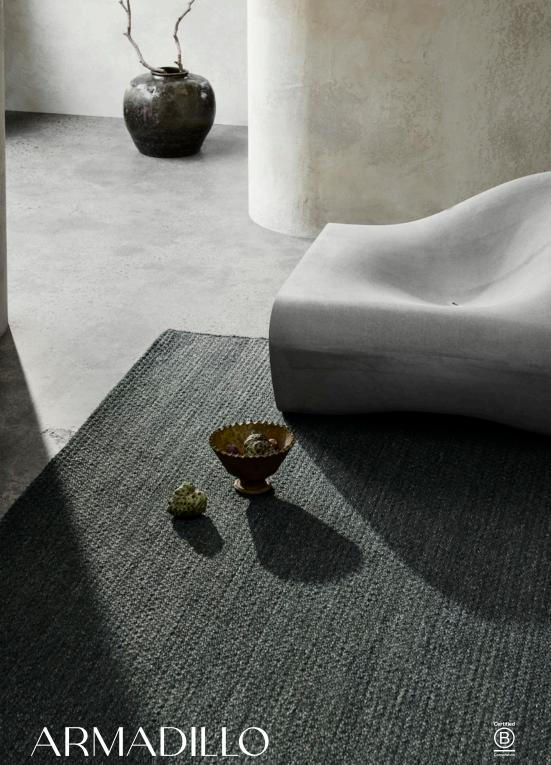

# Sherpa

Charcoal

SHE-CH

Crafted by Hand Construction: Hand woven, textured flat weave Height: 10 mm

Handmade in India. Armadillo supports Care & Fair initiatives and projects.

70% Wool & 30% Viscose blend Weft, 100% Cotton Warp with 100% Cotton Backing