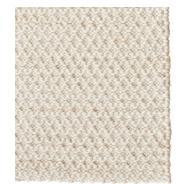

# Sherpa

Charcoal

SHE-CH

Crafted by Hand Construction: Hand woven, textured flat weave Height: 10 mm

Handmade in India. Armadillo supports Care & Fair initiatives and projects.

70% Wool & 30% Viscose blend Weft, 100% Cotton Warp with 100% Cotton Backing