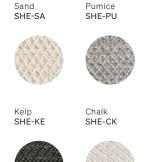

2.5 × 3.5 m

3.5 × 4.5 m \*\*

Custom \$ /m<sup>2</sup>

\*\* Pumice only.

3 × 4 m \*

Care and Maintenance

\* Sand, Pumice and Charcoal only.

VIEW PRODUCT ONLINE