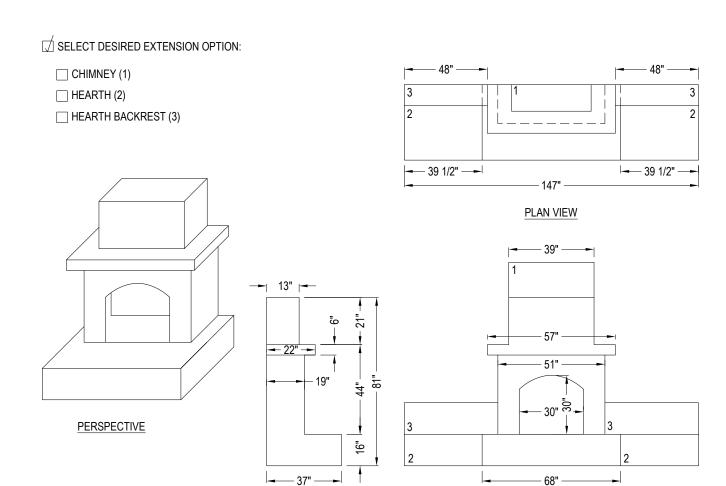

## SPECIFICATIONS:

MATERIAL: CUSTOM STONE, BRICK, NATURAL VENEER, OR STUCCO AVAILABLE

FINISH: SCRATCH COAT SURFACE

FIXING METHOD: OUTDOOR UNIT BUILT ON NON-COMBUSTIBLE CONCRETE SLAB

## NOTES:

1. INSTALLATION TO BE COMPLETED IN ACCORDANCE WITH MANUFACTURER'S SPECIFICATIONS.

SIDE ELEVATION

- 2. DO NOT SCALE DRAWING.
- 3. THIS DRAWING IS INTENDED FOR USE BY ARCHITECTS, ENGINEERS, CONTRACTORS, CONSULTANTS AND DESIGN PROFESSIONALS FOR PLANNING PURPOSES ONLY. THIS DRAWING MAY NOT BE USED FOR CONSTRUCTION.

FRONT ELEVATION

- 4. ALL INFORMATION CONTAINED HEREIN WAS CURRENT AT THE TIME OF DEVELOPMENT BUT MUST BE REVIEWED AND APPROVED BY THE PRODUCT MANUFACTURER TO BE CONSIDERED ACCURATE.
- CONTRACTOR'S NOTE: FOR PRODUCT AND COMPANY INFORMATION VISIT www.CADdetails.com/info AND ENTER REFERENCE NUMBER 5128-027