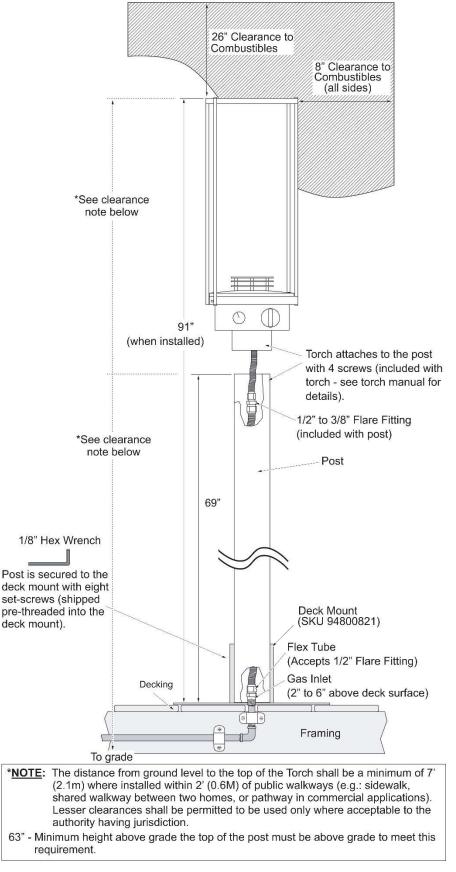

This post must be used with the Tempest Deck Mount (sku# **94800821**). We recommend the post be installed by a qualified installer.

## Packing List

- Torch Post (69")
- Stainless Flex Line (75")
- Tube Fitting (1/2" to 3/8" Flare to connect flex line to torch)

## Post Attachment

**NOTE**: The illustration to the right is for example only. Make sure to follow all gas line and building code requirements for your location. Leak test all connections before use.