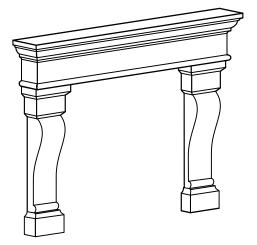

SELECT DESIRED COLOR AND FINISH:



- ☐ AGED TEAK TRAVERTINE
- ☐ BLACK SAND HONED
- ☐ BLACK SAND TRAVERTINE
- OAKED BARREL HONED
- OAKED BARREL TRAVERTINE
- OYSTER SHELL HONED
- OYSTER SHELL TRAVERTINE



**ISOMETRIC** 





FRONT ELEVATION

SIDE ELEVATION

## NOTES:

- 1. INSTALLATION TO BE COMPLETED IN ACCORDANCE WITH MANUFACTURER'S SPECIFICATIONS.
- 2. DO NOT SCALE DRAWING.
- 3. THIS DRAWING IS INTENDED FOR USE BY ARCHITECTS, ENGINEERS, CONTRACTORS, CONSULTANTS AND DESIGN PROFESSIONALS FOR PLANNING PURPOSES ONLY. THIS DRAWING MAY NOT BE USED FOR CONSTRUCTION.
- 4. ALL INFORMATION CONTAINED HEREIN WAS CURRENT AT THE TIME OF DEVELOPMENT BUT MUST BE REVIEWED AND APPROVED BY THE PRODUCT MANUFACTURER TO BE CONSIDERED ACCURATE.
- CONTRACTOR'S NOTE: FOR PRODUCT AND COMPANY INFORMATION VISIT www.CADdetails.com/info AND ENTER REFERENCE NUMBER 5128-007



5128-007 REVISION DATE 13/01/2022