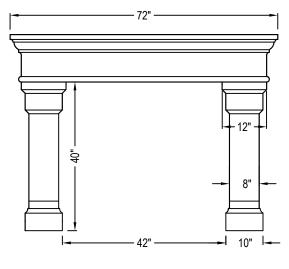

SELECT DESIRED COLOR AND FINISH:



- ☐ AGED TEAK TRAVERTINE
- ☐ BLACK SAND HONED
- ☐ BLACK SAND TRAVERTINE
- OAKED BARREL HONED
- OAKED BARREL TRAVERTINE
- OYSTER SHELL HONED
- OYSTER SHELL TRAVERTINE



**ISOMETRIC** 





FRONT ELEVATION

SIDE ELEVATION

## NOTES:

- 1. INSTALLATION TO BE COMPLETED IN ACCORDANCE WITH MANUFACTURER'S SPECIFICATIONS.
- 2. DO NOT SCALE DRAWING.
- 3. THIS DRAWING IS INTENDED FOR USE BY ARCHITECTS, ENGINEERS, CONTRACTORS, CONSULTANTS AND DESIGN PROFESSIONALS FOR PLANNING PURPOSES ONLY. THIS DRAWING MAY NOT BE USED FOR CONSTRUCTION.
- 4. ALL INFORMATION CONTAINED HEREIN WAS CURRENT AT THE TIME OF DEVELOPMENT BUT MUST BE REVIEWED AND APPROVED BY THE PRODUCT MANUFACTURER TO BE CONSIDERED ACCURATE.
- CONTRACTOR'S NOTE: FOR PRODUCT AND COMPANY INFORMATION VISIT www.CADdetails.com/info AND ENTER REFERENCE NUMBER 5128-007



5128-007 REVISION DATE 13/01/2022