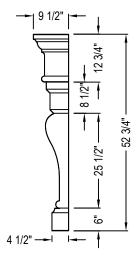

SELECT DESIRED COLOR AND FINISH:



- ☐ AGED TEAK TRAVERTINE
- ☐ BLACK SAND HONED
- ☐ BLACK SAND TRAVERTINE
- OAKED BARREL HONED
- OAKED BARREL TRAVERTINE
- OYSTER SHELL HONED
- OYSTER SHELL TRAVERTINE



**ISOMETRIC** 





FRONT ELEVATION

SIDE ELEVATION

## NOTES:

- 1. INSTALLATION TO BE COMPLETED IN ACCORDANCE WITH MANUFACTURER'S SPECIFICATIONS.
- 2. DO NOT SCALE DRAWING.
- 3. THIS DRAWING IS INTENDED FOR USE BY ARCHITECTS, ENGINEERS, CONTRACTORS, CONSULTANTS AND DESIGN PROFESSIONALS FOR PLANNING PURPOSES ONLY. THIS DRAWING MAY NOT BE USED FOR CONSTRUCTION.
- 4. ALL INFORMATION CONTAINED HEREIN WAS CURRENT AT THE TIME OF DEVELOPMENT BUT MUST BE REVIEWED AND APPROVED BY THE PRODUCT MANUFACTURER TO BE CONSIDERED ACCURATE.
- CONTRACTOR'S NOTE: FOR PRODUCT AND COMPANY INFORMATION VISIT www.CADdetails.com/info AND ENTER REFERENCE NUMBER 5128-007



5128-007 REVISION DATE 13/01/2022