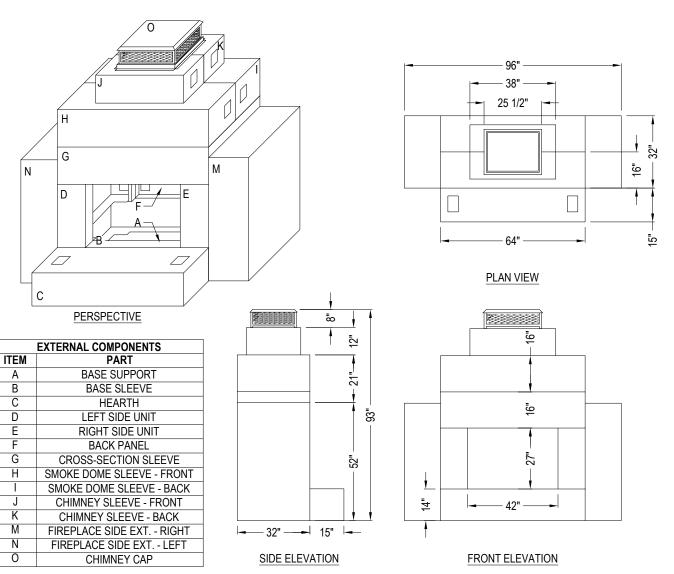

## SPECIFICATIONS:

MATERIAL: CUSTOM STONE, BRICK, NATURAL VENEER, OR STUCCO AVAILABLE, FINISH: SCRATCH COAT SURFACE FIXING METHOD: OUTDOOR UNIT BUILT ON NON-COMBUSTIBLE CONCRETE SLAB, APPROX. WEIGHT: 4175LBS

## NOTES:

- 1. INSTALLATION TO BE COMPLETED IN ACCORDANCE WITH MANUFACTURER'S SPECIFICATIONS.
- 2. DO NOT SCALE DRAWING.
- 3. THIS DRAWING IS INTENDED FOR USE BY ARCHITECTS, ENGINEERS, CONTRACTORS, CONSULTANTS AND DESIGN PROFESSIONALS FOR PLANNING PURPOSES ONLY. THIS DRAWING MAY NOT BE USED FOR CONSTRUCTION.
- ALL INFORMATION CONTAINED HEREIN WAS CURRENT AT THE TIME OF DEVELOPMENT BUT MUST BE REVIEWED AND APPROVED BY
  THE PRODUCT MANUFACTURER TO BE CONSIDERED ACCURATE.
- CONTRACTOR'S NOTE: FOR PRODUCT AND COMPANY INFORMATION VISIT www.CADdetails.com/info AND ENTER REFERENCE NUMBER 5128-026