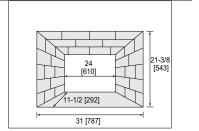

### MinimumFireplaceOpening

| Location    | Measurement   |  |  |  |  |
|-------------|---------------|--|--|--|--|
| Front Width | 31" [787]     |  |  |  |  |
| Rear Width  | 24" [610]     |  |  |  |  |
| Height      | 21-3/8" [543] |  |  |  |  |
| Depth       | 11-1/2" [292] |  |  |  |  |

Note: Minimum dimensions apply to both combustible