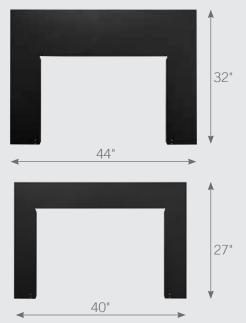

gertips with the intuitive multi-function remote. Firebox accent lighting, textured log set and multiple flame intensity levels enhance the allure. Best of all, enjoy the ambiance with or without the heat for year-round use. This is "Fire Made Simple."

### **Features**

- Adjustable heat that costs just pennies an hour to operate
- Enjoy the ambiance with or without heat
- Accent lighting for greater warmth and ambiance
- Never replace bulbs thanks to LED flame technology
- Intuitive, multifunction remote for control at your fingertips
- Zone heat your space to remain comfortable, while reducing your monthly bills
- Up to 5,000 BTUs of supplemental heat



**Multi-Function Remote** 

An intuitive multifunction remote control comes standard.

### **Surrounds** (required for installation)



## **Specifications**

#### **Dimensions**

| Model       | BTU<br>Output | Width         |               | Height        |               | Depth         | Viewing Area                          |  |
|-------------|---------------|---------------|---------------|---------------|---------------|---------------|---------------------------------------|--|
|             |               | Front (A)     | Back (B)      | Front (C)     | Back (D)      | Unit (E)      | (F x G)                               |  |
| SF-INS30-BK | 5,000         | 33-1/8" [841] | 22-7/8" [581] | 21-7/8" [556] | 20-1/2" [521] | 11-7/8" [302] | 27" x 18-1/8" [686 x 460]             |  |
|             | - B           |               |               | A             | G             |               | · · · · · · · · · · ·