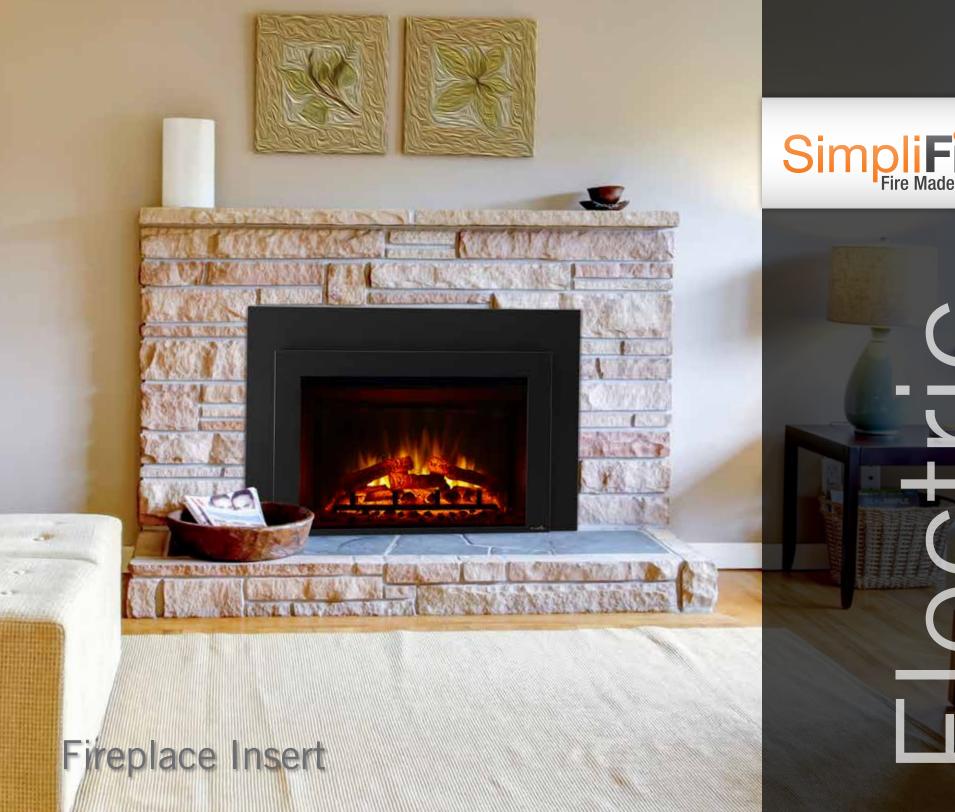

# Authentic Style, Unmatched Ease

There has never been a more economical way to transform your drafty, dated fireplace into an efficient and attractive source of warmth. Keep instant comfort at your fingertips with the intuitive multi-function remote. Firebox accent lighting, textured log set and multiple flame intensity levels enhance the allure. Best of all, enjoy the ambiance with or without the heat for year-round use. This is "Fire Made Simple."

### **Features**

- Adjustable heat that costs just pennies an hour to operate
- Enjoy the ambiance with or without heat
- Accent lighting for greater warmth and ambiance
- Never replace bulbs thanks to LED flame technology
- Intuitive, multifunction remote for control at your fingertips
- Zone heat your space to remain comfortable, while reducing your monthly bills
- Up to 5,000 BTUs of supplemental heat