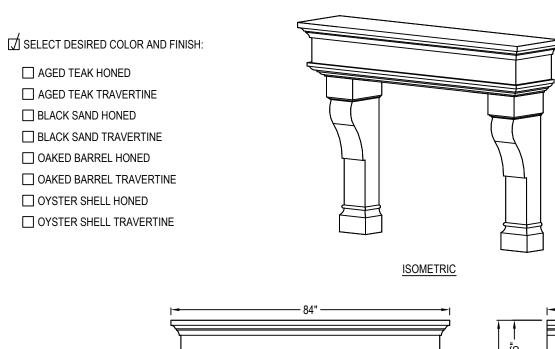

OUTDOORS + SURROUNDS







SIDE ELEVATION

## NOTES:

- 1. INSTALLATION TO BE COMPLETED IN ACCORDANCE WITH MANUFACTURER'S SPECIFICATIONS.
- 2. DO NOT SCALE DRAWING.
- 3. THIS DRAWING IS INTENDED FOR USE BY ARCHITECTS, ENGINEERS, CONTRACTORS, CONSULTANTS AND DESIGN PROFESSIONALS FOR PLANNING PURPOSES ONLY. THIS DRAWING MAY NOT BE USED FOR CONSTRUCTION.
- 4. ALL INFORMATION CONTAINED HEREIN WAS CURRENT AT THE TIME OF DEVELOPMENT BUT MUST BE REVIEWED AND APPROVED BY THE PRODUCT MANUFACTURER TO BE CONSIDERED ACCURATE.
- CONTRACTOR'S NOTE: FOR PRODUCT AND COMPANY INFORMATION VISIT www.CADdetails.com/info AND ENTER REFERENCE NUMBER 5128-004



5128-004 REVISION DATE 13/01/2022