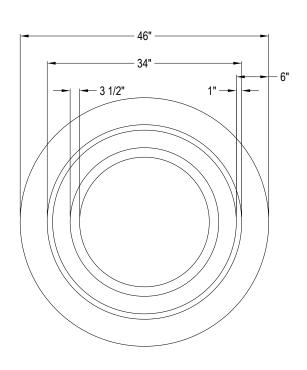

PERSPECTIVE



**PLAN VIEW** 



SIDE ELEVATION

## NOTES:

- 1. INSTALLATION TO BE COMPLETED IN ACCORDANCE WITH MANUFACTURER'S SPECIFICATIONS.
- 2. DO NOT SCALE DRAWING.
- 3. THIS DRAWING IS INTENDED FOR USE BY ARCHITECTS, ENGINEERS, CONTRACTORS, CONSULTANTS AND DESIGN PROFESSIONALS FOR PLANNING PURPOSES ONLY. THIS DRAWING MAY NOT BE USED FOR CONSTRUCTION.
- 4. ALL INFORMATION CONTAINED HEREIN WAS CURRENT AT THE TIME OF DEVELOPMENT BUT MUST BE REVIEWED AND APPROVED BY THE PRODUCT MANUFACTURER TO BE CONSIDERED ACCURATE.
- CONTRACTOR'S NOTE: FOR PRODUCT AND COMPANY INFORMATION VISIT www.CADdetails.com/info AND ENTER REFERENCE NUMBER 5128-025



5128-025 REVISION DATE 13/01/2022