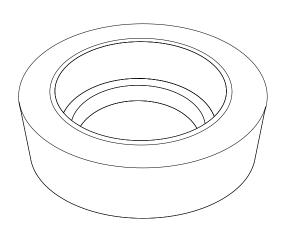

PERSPECTIVE



**PLAN VIEW** 



SIDE ELEVATION

## NOTES:

- 1. INSTALLATION TO BE COMPLETED IN ACCORDANCE WITH MANUFACTURER'S SPECIFICATIONS.
- 2. DO NOT SCALE DRAWING.
- 3. THIS DRAWING IS INTENDED FOR USE BY ARCHITECTS, ENGINEERS, CONTRACTORS, CONSULTANTS AND DESIGN PROFESSIONALS FOR PLANNING PURPOSES ONLY. THIS DRAWING MAY NOT BE USED FOR CONSTRUCTION.
- 4. ALL INFORMATION CONTAINED HEREIN WAS CURRENT AT THE TIME OF DEVELOPMENT BUT MUST BE REVIEWED AND APPROVED BY THE PRODUCT MANUFACTURER TO BE CONSIDERED ACCURATE.
- CONTRACTOR'S NOTE: FOR PRODUCT AND COMPANY INFORMATION VISIT www.CADdetails.com/info AND ENTER REFERENCE NUMBER 5128-025



5128-025 REVISION DATE 13/01/2022