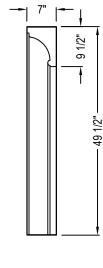

SELECT DESIRED COLOR AND FINISH:



- ☐ AGED TEAK TRAVERTINE
- ☐ BLACK SAND HONED
- ☐ BLACK SAND TRAVERTINE
- OAKED BARREL HONED
- ☐ OAKED BARREL TRAVERTINE
- OYSTER SHELL HONED
- OYSTER SHELL TRAVERTINE



## **ISOMETRIC**





FRONT ELEVATION

SIDE ELEVATION

## NOTES:

- 1. INSTALLATION TO BE COMPLETED IN ACCORDANCE WITH MANUFACTURER'S SPECIFICATIONS.
- 2. DO NOT SCALE DRAWING.
- 3. THIS DRAWING IS INTENDED FOR USE BY ARCHITECTS, ENGINEERS, CONTRACTORS, CONSULTANTS AND DESIGN PROFESSIONALS FOR PLANNING PURPOSES ONLY. THIS DRAWING MAY NOT BE USED FOR CONSTRUCTION.
- 4. ALL INFORMATION CONTAINED HEREIN WAS CURRENT AT THE TIME OF DEVELOPMENT BUT MUST BE REVIEWED AND APPROVED BY THE PRODUCT MANUFACTURER TO BE CONSIDERED ACCURATE.
- CONTRACTOR'S NOTE: FOR PRODUCT AND COMPANY INFORMATION VISIT www.CADdetails.com/info AND ENTER REFERENCE NUMBER 5128-006



5128-006 REVISION DATE 13/01/2022