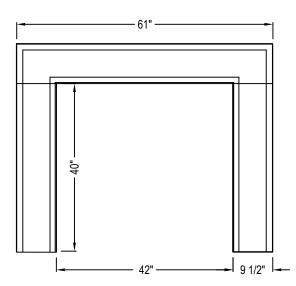

SELECT DESIRED COLOR AND FINISH:



- ☐ AGED TEAK TRAVERTINE
- ☐ BLACK SAND HONED
- ☐ BLACK SAND TRAVERTINE
- OAKED BARREL HONED
- ☐ OAKED BARREL TRAVERTINE
- OYSTER SHELL HONED
- OYSTER SHELL TRAVERTINE



## **ISOMETRIC**





FRONT ELEVATION

SIDE ELEVATION

## NOTES:

- 1. INSTALLATION TO BE COMPLETED IN ACCORDANCE WITH MANUFACTURER'S SPECIFICATIONS.
- 2. DO NOT SCALE DRAWING.
- 3. THIS DRAWING IS INTENDED FOR USE BY ARCHITECTS, ENGINEERS, CONTRACTORS, CONSULTANTS AND DESIGN PROFESSIONALS FOR PLANNING PURPOSES ONLY. THIS DRAWING MAY NOT BE USED FOR CONSTRUCTION.
- 4. ALL INFORMATION CONTAINED HEREIN WAS CURRENT AT THE TIME OF DEVELOPMENT BUT MUST BE REVIEWED AND APPROVED BY THE PRODUCT MANUFACTURER TO BE CONSIDERED ACCURATE.
- CONTRACTOR'S NOTE: FOR PRODUCT AND COMPANY INFORMATION VISIT www.CADdetails.com/info AND ENTER REFERENCE NUMBER 5128-006



5128-006 REVISION DATE 13/01/2022