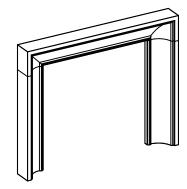

SELECT DESIRED COLOR AND FINISH:



- ☐ AGED TEAK TRAVERTINE
- ☐ BLACK SAND HONED
- ☐ BLACK SAND TRAVERTINE
- OAKED BARREL HONED
- ☐ OAKED BARREL TRAVERTINE
- OYSTER SHELL HONED
- OYSTER SHELL TRAVERTINE



## **ISOMETRIC**





FRONT ELEVATION

SIDE ELEVATION

## NOTES:

- 1. INSTALLATION TO BE COMPLETED IN ACCORDANCE WITH MANUFACTURER'S SPECIFICATIONS.
- 2. DO NOT SCALE DRAWING.
- 3. THIS DRAWING IS INTENDED FOR USE BY ARCHITECTS, ENGINEERS, CONTRACTORS, CONSULTANTS AND DESIGN PROFESSIONALS FOR PLANNING PURPOSES ONLY. THIS DRAWING MAY NOT BE USED FOR CONSTRUCTION.
- 4. ALL INFORMATION CONTAINED HEREIN WAS CURRENT AT THE TIME OF DEVELOPMENT BUT MUST BE REVIEWED AND APPROVED BY THE PRODUCT MANUFACTURER TO BE CONSIDERED ACCURATE.
- CONTRACTOR'S NOTE: FOR PRODUCT AND COMPANY INFORMATION VISIT www.CADdetails.com/info AND ENTER REFERENCE NUMBER 5128-006



5128-006 REVISION DATE 13/01/2022