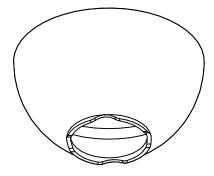

.

SELECT DESIRED COLOR:



☐ AGED TEAK

OAK BARREL

OYSTER SHELL

SELECT DESIRED FINISH:

HONED

☐ TRAVERTINE







PERSPECTIVE (BOTTOM VIEW)







SIDE ELEVATION

## NOTES:

- 1. INSTALLATION TO BE COMPLETED IN ACCORDANCE WITH MANUFACTURER'S SPECIFICATIONS.
- 2. DO NOT SCALE DRAWING.
- 3. THIS DRAWING IS INTENDED FOR USE BY ARCHITECTS, ENGINEERS, CONTRACTORS, CONSULTANTS AND DESIGN PROFESSIONALS FOR PLANNING PURPOSES ONLY. THIS DRAWING MAY NOT BE USED FOR CONSTRUCTION.
- 4. ALL INFORMATION CONTAINED HEREIN WAS CURRENT AT THE TIME OF DEVELOPMENT BUT MUST BE REVIEWED AND APPROVED BY THE PRODUCT MANUFACTURER TO BE CONSIDERED ACCURATE.
- CONTRACTOR'S NOTE: FOR PRODUCT AND COMPANY INFORMATION VISIT www.CADdetails.com/info AND ENTER REFERENCE NUMBER 5128-017



5128-017 REVISION DATE 13/01/2022