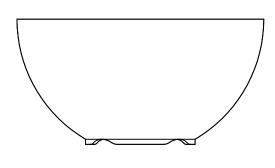

.

SELECT DESIRED COLOR:



☐ AGED TEAK

OAK BARREL

OYSTER SHELL

SELECT DESIRED FINISH:

HONED

☐ TRAVERTINE







PERSPECTIVE (BOTTOM VIEW)







SIDE ELEVATION

## NOTES:

- 1. INSTALLATION TO BE COMPLETED IN ACCORDANCE WITH MANUFACTURER'S SPECIFICATIONS.
- 2. DO NOT SCALE DRAWING.
- 3. THIS DRAWING IS INTENDED FOR USE BY ARCHITECTS, ENGINEERS, CONTRACTORS, CONSULTANTS AND DESIGN PROFESSIONALS FOR PLANNING PURPOSES ONLY. THIS DRAWING MAY NOT BE USED FOR CONSTRUCTION.
- 4. ALL INFORMATION CONTAINED HEREIN WAS CURRENT AT THE TIME OF DEVELOPMENT BUT MUST BE REVIEWED AND APPROVED BY THE PRODUCT MANUFACTURER TO BE CONSIDERED ACCURATE.
- CONTRACTOR'S NOTE: FOR PRODUCT AND COMPANY INFORMATION VISIT www.CADdetails.com/info AND ENTER REFERENCE NUMBER 5128-017



5128-017 REVISION DATE 13/01/2022