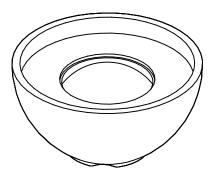

.

SELECT DESIRED COLOR:



☐ AGED TEAK

OAK BARREL

OYSTER SHELL

SELECT DESIRED FINISH:

HONED

☐ TRAVERTINE







PERSPECTIVE (BOTTOM VIEW)







SIDE ELEVATION

## NOTES:

- 1. INSTALLATION TO BE COMPLETED IN ACCORDANCE WITH MANUFACTURER'S SPECIFICATIONS.
- 2. DO NOT SCALE DRAWING.
- 3. THIS DRAWING IS INTENDED FOR USE BY ARCHITECTS, ENGINEERS, CONTRACTORS, CONSULTANTS AND DESIGN PROFESSIONALS FOR PLANNING PURPOSES ONLY. THIS DRAWING MAY NOT BE USED FOR CONSTRUCTION.
- 4. ALL INFORMATION CONTAINED HEREIN WAS CURRENT AT THE TIME OF DEVELOPMENT BUT MUST BE REVIEWED AND APPROVED BY THE PRODUCT MANUFACTURER TO BE CONSIDERED ACCURATE.
- CONTRACTOR'S NOTE: FOR PRODUCT AND COMPANY INFORMATION VISIT www.CADdetails.com/info AND ENTER REFERENCE NUMBER 5128-017



5128-017 REVISION DATE 13/01/2022