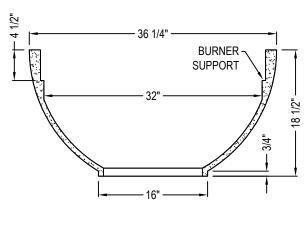

PERSPECTIVE (BOTTOM VIEW)

SIDE ELEVATION

## NOTES:

- 1. INSTALLATION TO BE COMPLETED IN ACCORDANCE WITH MANUFACTURER'S SPECIFICATIONS.
- 2. DO NOT SCALE DRAWING.
- 3. THIS DRAWING IS INTENDED FOR USE BY ARCHITECTS, ENGINEERS, CONTRACTORS, CONSULTANTS AND DESIGN PROFESSIONALS FOR PLANNING PURPOSES ONLY. THIS DRAWING MAY NOT BE USED FOR CONSTRUCTION.
- 4. ALL INFORMATION CONTAINED HEREIN WAS CURRENT AT THE TIME OF DEVELOPMENT BUT MUST BE REVIEWED AND APPROVED BY THE PRODUCT MANUFACTURER TO BE CONSIDERED ACCURATE.
- CONTRACTOR'S NOTE: FOR PRODUCT AND COMPANY INFORMATION VISIT www.CADdetails.com/info AND ENTER REFERENCE NUMBER 5128-017