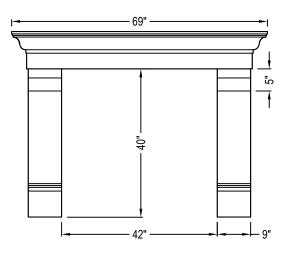

SELECT DESIRED COLOR AND FINISH:



- ☐ AGED TEAK TRAVERTINE
- ☐ BLACK SAND HONED
- ☐ BLACK SAND TRAVERTINE
- OAKED BARREL HONED
- OAKED BARREL TRAVERTINE
- OYSTER SHELL HONED
- OYSTER SHELL TRAVERTINE







**FRONT ELEVATION** 

SIDE ELEVATION

## NOTES:

- 1. INSTALLATION TO BE COMPLETED IN ACCORDANCE WITH MANUFACTURER'S SPECIFICATIONS.
- 2. DO NOT SCALE DRAWING.
- 3. THIS DRAWING IS INTENDED FOR USE BY ARCHITECTS, ENGINEERS, CONTRACTORS, CONSULTANTS AND DESIGN PROFESSIONALS FOR PLANNING PURPOSES ONLY. THIS DRAWING MAY NOT BE USED FOR CONSTRUCTION.
- 4. ALL INFORMATION CONTAINED HEREIN WAS CURRENT AT THE TIME OF DEVELOPMENT BUT MUST BE REVIEWED AND APPROVED BY THE PRODUCT MANUFACTURER TO BE CONSIDERED ACCURATE.
- CONTRACTOR'S NOTE: FOR PRODUCT AND COMPANY INFORMATION VISIT www.CADdetails.com/info AND ENTER REFERENCE NUMBER 5128-002



5128-002 REVISION DATE 13/01/2022