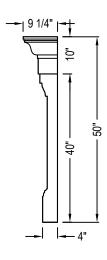

SELECT DESIRED COLOR AND FINISH:



- ☐ AGED TEAK TRAVERTINE
- ☐ BLACK SAND HONED
- ☐ BLACK SAND TRAVERTINE
- OAKED BARREL HONED
- OAKED BARREL TRAVERTINE
- OYSTER SHELL HONED
- OYSTER SHELL TRAVERTINE







**FRONT ELEVATION** 

SIDE ELEVATION

## NOTES:

- 1. INSTALLATION TO BE COMPLETED IN ACCORDANCE WITH MANUFACTURER'S SPECIFICATIONS.
- 2. DO NOT SCALE DRAWING.
- 3. THIS DRAWING IS INTENDED FOR USE BY ARCHITECTS, ENGINEERS, CONTRACTORS, CONSULTANTS AND DESIGN PROFESSIONALS FOR PLANNING PURPOSES ONLY. THIS DRAWING MAY NOT BE USED FOR CONSTRUCTION.
- 4. ALL INFORMATION CONTAINED HEREIN WAS CURRENT AT THE TIME OF DEVELOPMENT BUT MUST BE REVIEWED AND APPROVED BY THE PRODUCT MANUFACTURER TO BE CONSIDERED ACCURATE.
- CONTRACTOR'S NOTE: FOR PRODUCT AND COMPANY INFORMATION VISIT www.CADdetails.com/info AND ENTER REFERENCE NUMBER 5128-002



5128-002 REVISION DATE 13/01/2022