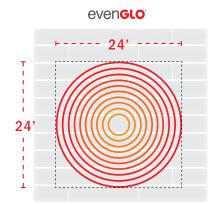

### - 58% MORE HEAT COVERAGE

Typical Coverage of One Heater For illustrative purposes only.