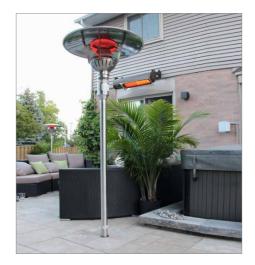

## EVENGLO MODEL GA301M/MP

# THE DIFFERENCE

- · Superior craftsmanship, efficiency with a more discreet installation
- Safety shut-off tilt switch
- Biggest reflector in industry with 316 stainless steel emitter includes 3-year warranty
- · Comfort circle of 20-24ft in diameter
- GA301M model does not include portable base welded flange with 4 bolt holes for mounting
- Most robust wheel kit included completely made of 304 stainless steel and ball bearing wheels (MP model only)
- GA301MP model includes 12' or 15' hose kits with quick disconnects for easy operation
- Available in 304 stainless steel and black
- Every heater is factory tested and inspected prior to shipping