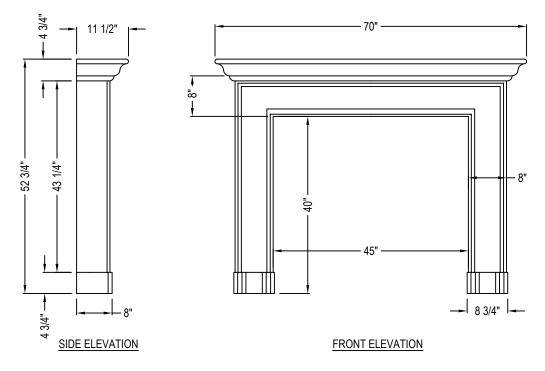

SELECT DESIRED COLOR AND FINISH:

- AGED TEAK HONED
- AGED TEAK TRAVERTINE
- BLACK SAND HONED
- BLACK SAND TRAVERTINE
- OAKED BARREL HONED
- OAKED BARREL TRAVERTINE
- OYSTER SHELL HONED
- OYSTER SHELL TRAVERTINE



NOTES:

- 1. INSTALLATION TO BE COMPLETED IN ACCORDANCE WITH MANUFACTURER'S SPECIFICATIONS.
- 2. DO NOT SCALE DRAWING.
- 3. THIS DRAWING IS INTENDED FOR USE BY ARCHITECTS, ENGINEERS, CONTRACTORS, CONSULTANTS AND DESIGN PROFESSIONALS FOR PLANNING PURPOSES ONLY. THIS DRAWING MAY NOT BE USED FOR CONSTRUCTION.
- 4. ALL INFORMATION CONTAINED HEREIN WAS CURRENT AT THE TIME OF DEVELOPMENT BUT MUST BE REVIEWED AND APPROVED BY THE PRODUCT MANUFACTURER TO BE CONSIDERED ACCURATE.
- CONTRACTOR'S NOTE: FOR PRODUCT AND COMPANY INFORMATION VISIT www.CADdetails.com/info AND ENTER REFERENCE NUMBER 5128-012

SURROUNDS THE CARMELA ( FPS-0097 )

5128-012

REVISION DATE 13/01/2022