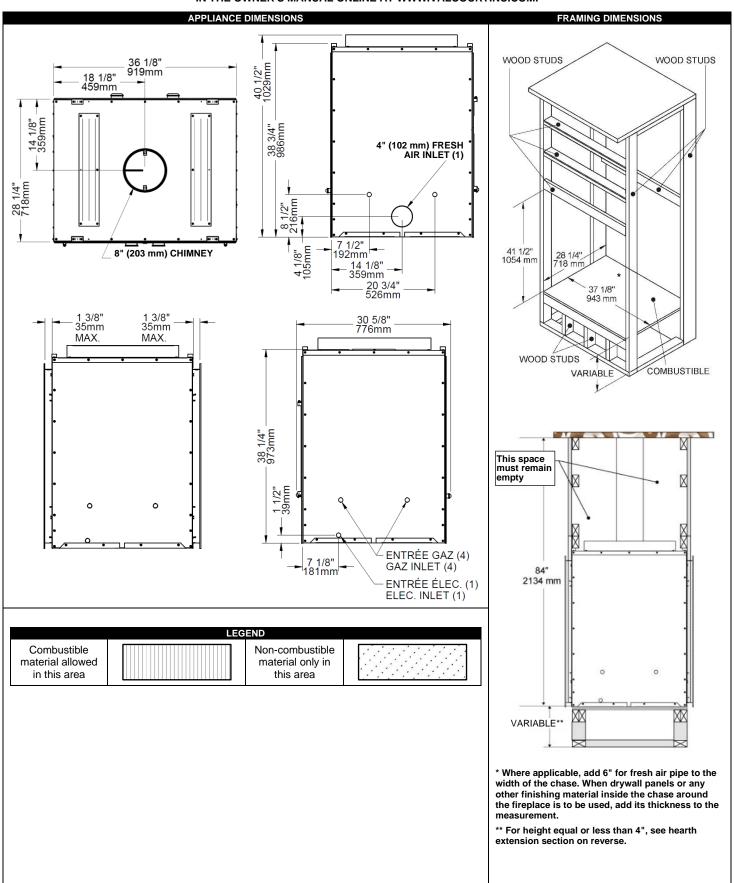

|      | LEGEND                                |  |                                            |  |  |
|------|---------------------------------------|--|--------------------------------------------|--|--|
| mate | nbustible<br>erial allowed<br>is area |  | Non-combustible material only in this area |  |  |