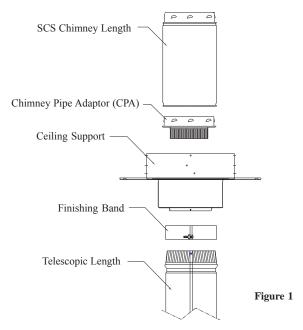

## SUPPLEMENT INSTRUCTIONS DSP\*VK VERTICAL KIT TO T-CPA

The DSP Vertical Kit (VK) is intended to be installed with Selkirk Chimney System (SCS) Model UT, GT and ST. Figure 1A shows all separate components required for this application.

MCS Chimney Length

Ceiling Support

Finishing Band

Figure 3

Step 1. Once the Selkirk Chimney System has been installed within the Finish or Ceiling Support (refer to separate SCS Instruction Sheets GS, S1 and S2), position the Telescopic Length over the Chimney Pipe Adaptor (CPA), snug against the Ceiling Support (see Figure 2 and 2A).

Step 2. Wrap the Finishing Band (1-5/8" wide) over the crimped end of the DSP Telescopic Length (see Figure 3). Ensure it is snug to the bottom of the Finish or Ceiling Support as per Figure 2A. Fasten the Finishing Band with supplied nut and bolt (see Figure 3).