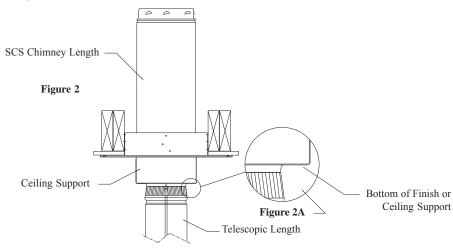

MCS Chimney Length

Ceiling Support

Finishing Band

Figure 3

Step 1. Once the Selkirk Chimney System has been installed within the Finish or Ceiling Support (refer to separate SCS Instruction Sheets GS, S1 and S2), position the Telescopic Length over the Chimney Pipe Adaptor (CPA), snug against the Ceiling Support (see Figure 2 and 2A).

Step 2. Wrap the Finishing Band (1-5/8" wide) over the crimped end of the DSP Telescopic Length (see Figure 3). Ensure it is snug to the bottom of the Finish or Ceiling Support as per Figure 2A. Fasten the Finishing Band with supplied nut and bolt (see Figure 3).