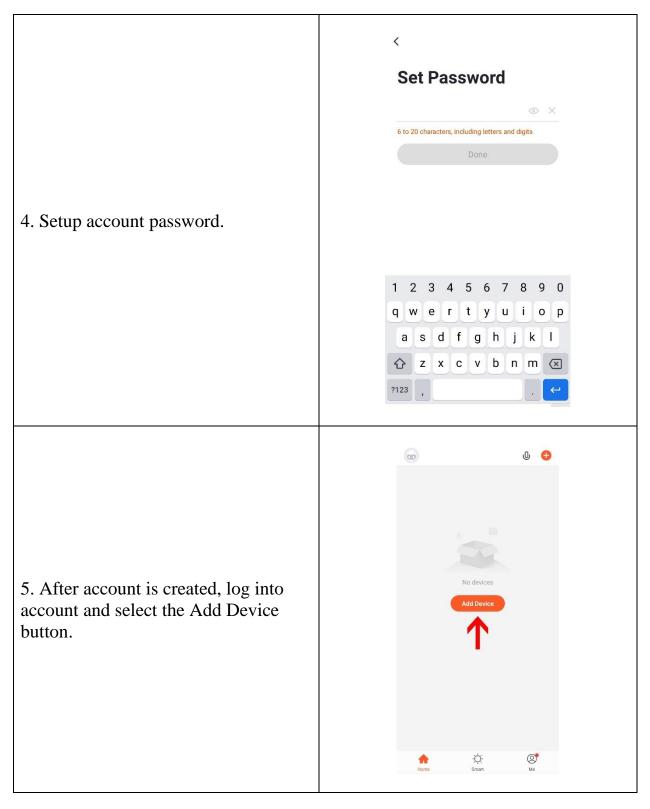

|



#### Setting Up Tuya Smart App and Account- cont





www.touchstonehomeproducts.com 800.215.1990

#### Setting Up Tuya Smart App and Account- cont





www.touchstonehomeproducts.com 800.

800.215.1990

#### Setting Up Tuya Smart App and Account- cont





www.touchstonehomeproducts.com 800.215.1990

#### Setting Up Tuya Smart App and Account- cont





#### Setting Up Tuya Smart App and Account- cont





www.touchstonehomeproducts.com 800.21

800.215.1990





### **Fireplace Controls**

| Ö          | <b>POWER BUTTON:</b> Turns the fireplace ON and OFF.                                                                                     |
|------------|------------------------------------------------------------------------------------------------------------------------------------------|
|            | <b>FLAME COLOR BUTTON</b> : Cha