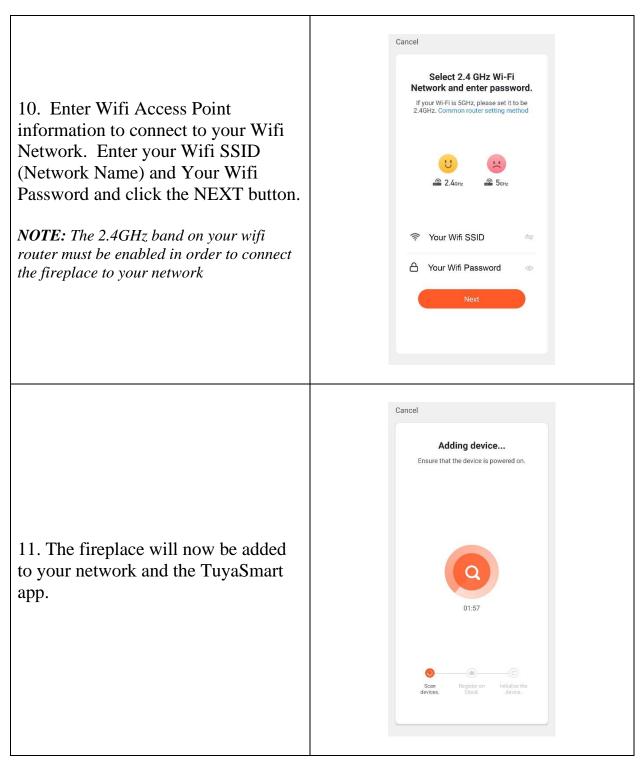

|



#### Setting Up Tuya Smart App and Account- cont





www.touchstonehomeproducts.com 800.215.1990

#### Setting Up Tuya Smart App and Account- cont





www.touchstonehomeproducts.com 800.

800.215.1990

#### Setting Up Tuya Smart App and Account- cont





www.touchstonehomeproducts.com 800.215.1990

#### Setting Up Tuya Smart App and Account- cont





#### Setting Up Tuya Smart App and Account- cont





www.touchstonehomeproducts.com 800.21

800.215.1990





### **Fireplace Controls**

| Ö          | <b>POWER BUTTON:</b> Turns the fireplace ON and OFF.                                                                                     |
|------------|------------------------------------------------------------------------------------------------------------------------------------------|
|            | <b>FLAME COLOR BUTTON</b> : Changes the color of the flames. Pressing the button cycles through 6 color options.                         |
|            | EMBER BED COLOR BUTTON: Changes the color of the ember bed.                                                                              |
| *          | <b>FLAME INTENSITY BUTTON<