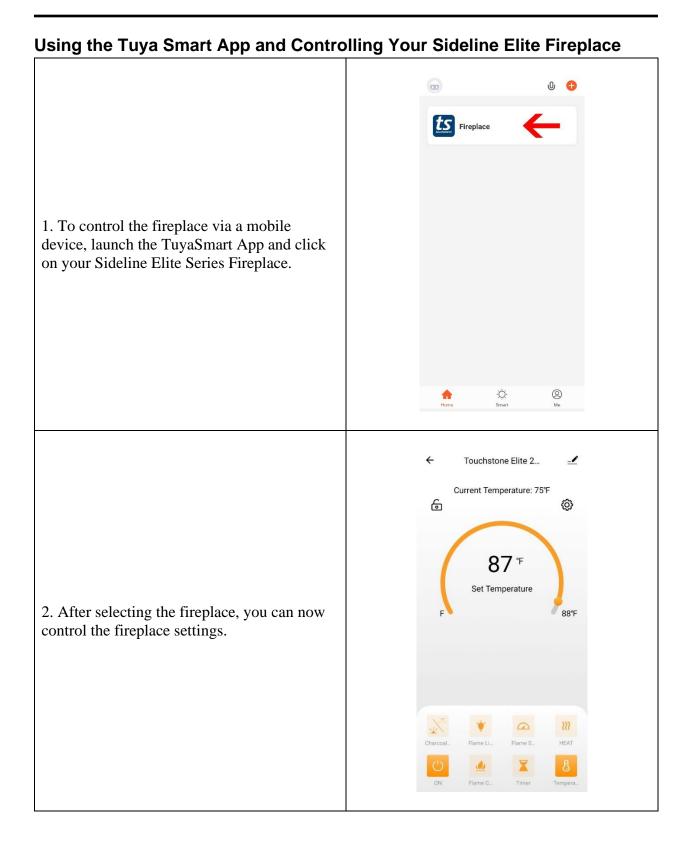

### **Fireplace Controls**

| Ö          | <b>POWER BUTTON:</b> Turns the fireplace ON and OFF.                                                                                     |
|------------|------------------------------------------------------------------------------------------------------------------------------------------|
|            | <b>FLAME COLOR BUTTON</b> : Changes the color of the flames. Pressing the button cycles through 6 color options.                         |
|            | EMBER BED COLOR BUTTON: Changes the color of the ember bed.                                                                              |
| *          | <b>FLAME INTENSITY BUTTON</b> : Changes the brightness of the flames.<br>Pressing the button cycles through 5 flame brightness settings. |
|            | <b>FLAME SPEED BUTTON</b> : Changes the speed of the flames. Pressing the button cycles through the 3 flame speeds.                      |
| <u>}}}</u> | <b>HEAT BUTTON</b> : Changes the heat settings. Pressing the button turns the heater on. There are 2 heat settings, LO and HI.           |
| ß          | <b>TEMPERATURTE BUTTON</b> : Sets the shutdown temperature of the thermostat. The thermostat can be set from 68° to 88° F.               |
|            | <b>TIMER BUTTON</b> : Sets the shut-off timer. The shut-off timer can be set from 30min to 8 hours.                                      |