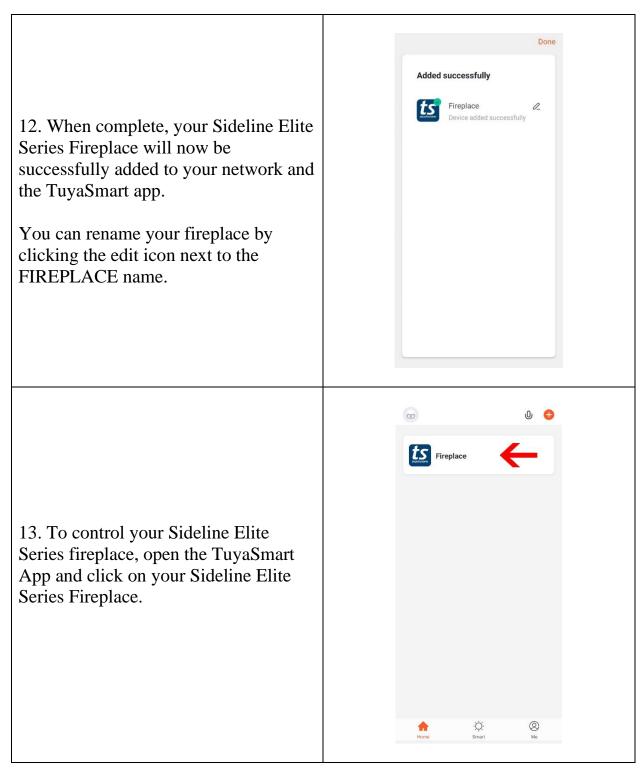

|



#### Setting Up Tuya Smart App and Account- cont





www.touchstonehomeproducts.com 800.215.1990

#### Setting Up Tuya Smart App and Account- cont





www.touchstonehomeproducts.com 800.

800.215.1990

#### Setting Up Tuya Smart App and Account- cont





www.touchstonehomeproducts.com 800.215.1990

#### Setting Up Tuya Smart App and Account- cont





#### Setting Up Tuya Smart App and Account- cont





www.touchstonehomeproducts.com 800.21

800.215.1990





### **Fireplace Controls**

| Ö          | <b>POWER BUTTON:</b> Turns the fireplace ON and OFF.                                                                                     |
|------------|------------------------------------------------------------------------------------------------------------------------------------------|
|            | <b>FLAME COLOR BUTTON</b> : Changes the color of the flames. Pressing the button cycles through 6 color options.                         |
|            | EMBER BED COLOR BUTTON: Changes the color of the ember bed.                                                                              |
| *          | <b>FLAME INTENSITY BUTTON</b> : Changes the brightness of the flames.<br>Pressin