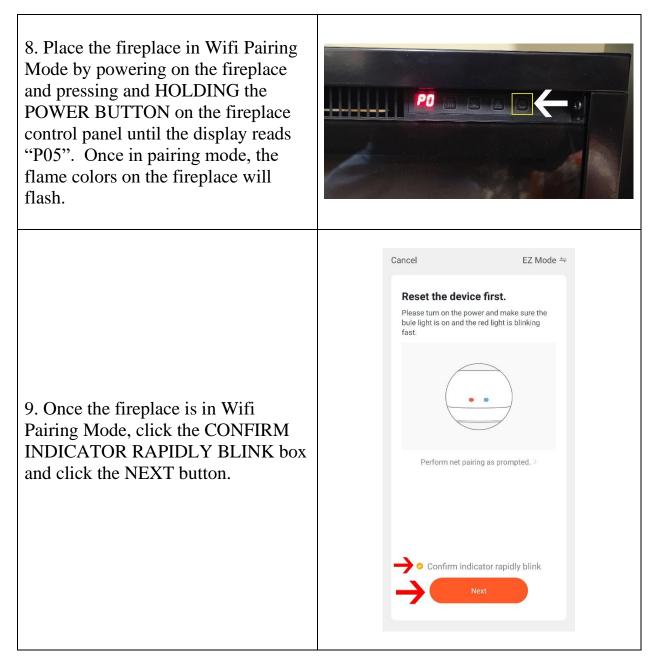

|



#### Setting Up Tuya Smart App and Account- cont





www.touchstonehomeproducts.com 800.215.1990

#### Setting Up Tuya Smart App and Account- cont





www.touchstonehomeproducts.com 800.

800.215.1990

#### Setting Up Tuya Smart App and Account- cont





www.touchstonehomeproducts.com 800.215.1990

#### Setting Up Tuya Smart App and Account- cont





#### Setting Up Tuya Smart App and Account- cont





www.touchstonehomeproducts.com 800.21

800.215.1990





### **Fireplace Controls**

| Ö          | <b>POWER BUTTON:</b> Turns the fireplace ON and OFF.                                                                                     |
|------------|------------------------------------------------------------------------------------------------------------------------------------------|
|            | <b>FLAME COLOR BUTTON</b> : Changes the color of the flames. Pressing the button cycles through 6 color options.                         |
|            | EMBER BED COLOR BUTTON: Changes the color of the ember bed.