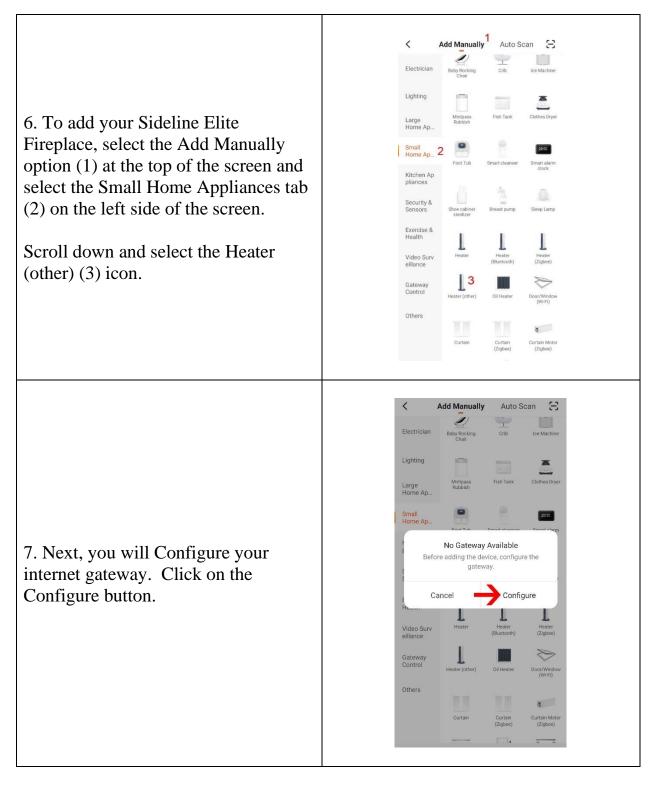

|



#### Setting Up Tuya Smart App and Account- cont





www.touchstonehomeproducts.com 800.215.1990

#### Setting Up Tuya Smart App and Account- cont





www.touchstonehomeproducts.com 800.

800.215.1990

#### Setting Up Tuya Smart App and Account- cont





www.touchstonehomeproducts.com 800.215.1990

#### Setting Up Tuya Smart App and Account- cont





#### Setting Up Tuya Smart App and Account- cont





www.touchstonehomeproducts.com 800.21

800.215.1990





### **Fireplace Controls**

| Ö          | <b>POWER BUTTON:</b> Turns the fireplace ON and OFF.                                                                                     |
|------------|------------------------------------------------------------------------------------------------------------------------------------------|
|            | <b>FLAME COLOR BUTTON</b> : Changes the color of the flames. Pressing the button cycles through 6 color options.