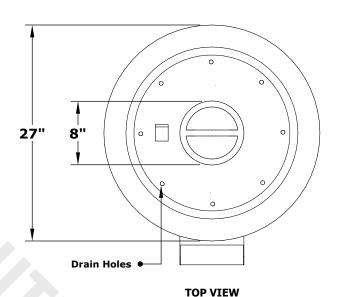

## SEDONA POWDER COAT FIRE & WATER BOWL

**BTU OUTPUT: 45,000** 

**GPM: 7-10** 

**ISOMETRIC VIEW** 

**RIGHT SIDE VIEW** 

**FRONT SIDE VIEW** 

Bowl Material: Galvanized Steel Pan Material: 304 Stainless Steel Burner Material: 304 Stainless Steel Standard 2" Depth on all pans