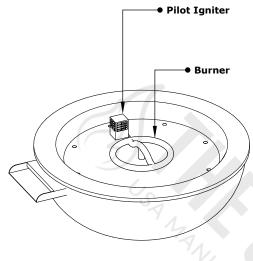

## **12 ELECTRONIC IGNITION**

ANSI Z21.97-(2017) / CSA 2.41-(2017)

Match Lit Unit Includes: Pan, Burner, Gas Orifice, Gas Hoses, Key Valve, Key, 110v Ignition Unit Includes: Pan, Burner, Gas Orifice, Gas Hoses, Key Valve, Key, Plug & Play Electronic Valve, Pilot Igniter.