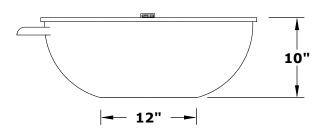

## SEDONA POWDER COAT FIRE & WATER BOWL

**BTU OUTPUT: 45,000** 

**GPM: 7-10** 

**ISOMETRIC VIEW** 

**RIGHT SIDE VIEW** 

**FRONT SIDE VIEW** 

Bowl Material: Galvanized Steel Pan Material: 304 Stainless Steel Burner Material: 304 Stainless Steel Standard 2" Depth on all pans