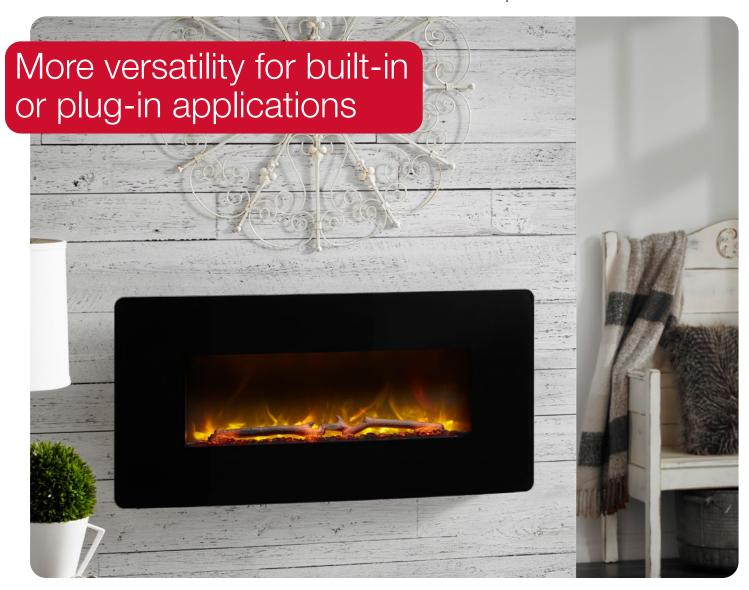

### **Winslow Series**

36" Curved Wall-mounted Electric Fireplace SWM3520

The Winslow wall mount fireplaces are the perfect solution for any space. With the option of easily mounting to the wall, or attaching the table top stand, you will never have a problem finding the right place for the Winslow. With heat venting at the bottom of the fireplace, you can have peace of mind that your electronics are safe above. Switch between three included bed options - go contemporary with vibrant crystals, traditional with logs or choose a more adaptable option with pebbles for a traditional or contemporary look. Create that cozy feeling with the touch of a button by adding a colour glow behind your fireplace, or changing the colour of the ember bed, logs and flames. The Winslow Series provides that clean and smooth finished look with the curved glass.

# 36" Curved Wall-mounted Electric Fireplace