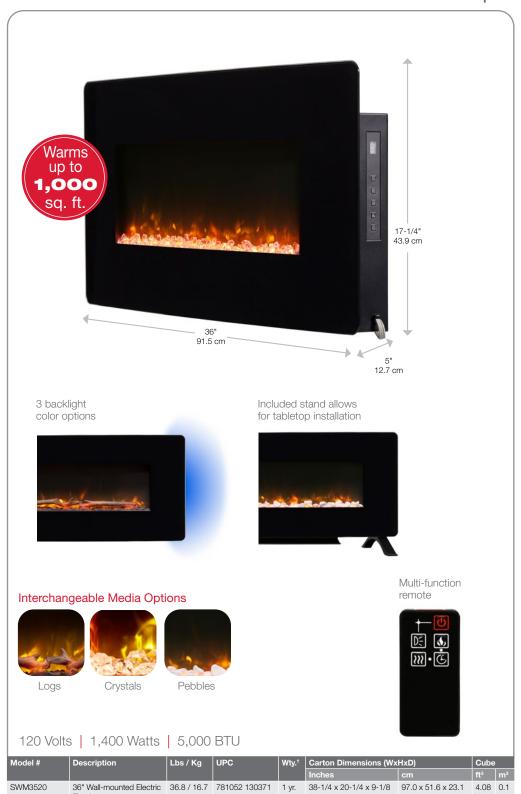

#### **Features**

▲ Flame Effect

High-contrast flames feature improved brightness and character for a dazzling, lifelike effect.

Interchangeable Media Bed
Enhance any space in your home
with the customizable media bed by
choosing between the three included
options – crystals, logs or pebbles.

Media Accent Colors
Alternate between four ember bed colors.

**Built-in Timer**Set for up to 8 hours.

LED Lighting
Flame and lights use brilliant,
low-energy LED's that require zero
maintenance.

Powerful Heating
Powerful fan-forced heater features a safe, ceramic element that provides on-demand heat for up to 1,000 square feet.

Multi-function Remote
Control the fireplace features from the comfort of your chair.

All-season Flames
Enjoy the unique charm of a fireplace
365 days a year using the flames
without the heat.

Cool-touch Glass
Glass remains cool making it safe for children and pets in any location.

Just Plug It In
Simply plug into any standard
household outlet for instant ambiance.

Specifications, finishes and dimensions are subject to change.  $^\dagger$ Limited warranty. @2020 Glen Dimplex Americas