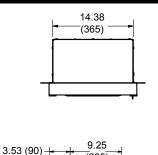

## **RGB-25U-MSAL-C Recess Box**

(235)

Dimensions: inches (mm)

For outdoor models:

RL94e • REU-VC2535WD-US

RL75e • REU-VC2528WD-US

V75e • REU-VC2528W-US

V65e • REU-VC2025W-US