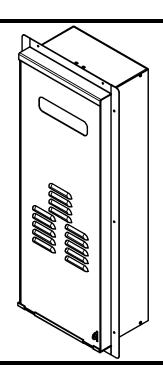

## **RGB-25U-MSAL-C Recess Box**

(235)

Dimensions: inches (mm)

For outdoor models:

RL94e • REU-VC2535WD-US

RL75e • REU-VC2528WD-US

V75e • REU-VC2528W-US

V65e • REU-VC2025W-US

Material: Aluminum, Powder

Coated

Color: White

- ⇒ Aluminum construction to eliminate corrosion and reduce weight.
- ⇒ Protects the appliance from wind, weather, and unwanted tampering.
- ⇒ Integrated, seamless moisture-seal flange for easy installation and maximum protection from moisture infiltration.
- ⇒ Recesses the appliance into the wall.

18.60

- ⇒ Hides the appliance from view.
- ⇒ Drain holes located at the front of the box for improved draining capabilities in flush mounted installations.
- ⇒ Includes lock ring for increased security.
- ⇒ Removable door allows easy access for servicing.