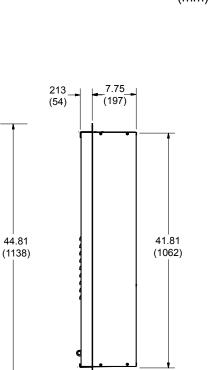

## **RGB-25U-MSAL-C Recess Box**

(235)

Dimensions: inches (mm)

For outdoor models:

RL94e • REU-VC2535WD-US

RL75e • REU-VC2528WD-US

V75e • REU-VC2528W-US

V65e • REU-VC2025W-US