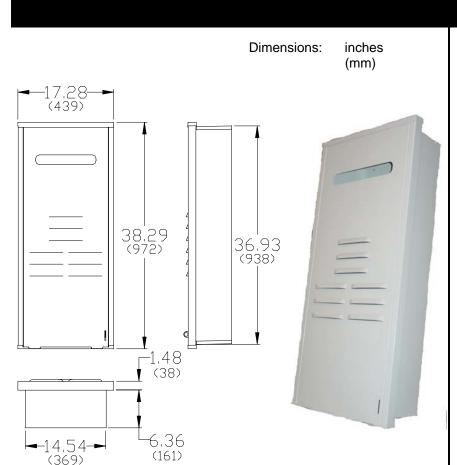

## **RGB-20U Recess Box**

## For outdoor models:

- V2020W(C), R53e, C53e
- V1616W(C), R42e, C42e
- VA2024WD, R63LSe
- VAM1620W, V53e

Material: Galvaneal body with aluminum Bottom Panel, Powder Coated

Color: White

- ⇒ Aluminum bottom panel to reduce corrosion
- ⇒ Protects the appliance from wind, weather, and unwanted adjustments
- ⇒ Recesses the appliance into the wall
- ⇒ Hides the appliance from view
- ⇒ Drain holes located at the front of the box for improved draining capabilities in flush mounted installations
- ⇒ Includes lock ring for increased security
- ⇒ Removable door allows easy access for servicing